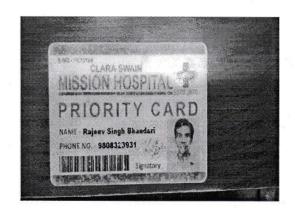

## INVERSITY BAREILLY BUILDING VIBRANT PERSONALITIES

Criterion 6.3.1 Clara Swain mission Priority card

We honor your long-standing relationship with us. Seeing you healthy and hearty is what we strive to achieve in every way we can. We are always concerned about the health and the satisfaction of each member of Invertis University as our key to the success. We hereby offer Clara Swain Mission Priority Card, where our existing Students along with their Parents, Faculty members and staff of Invertis University could gain wealth along with good health.

You are entitled to the following services of Priority Card:

- 1. 20% discount on Hospital Bills.
- 2. 20% discount on Pathology.
- 3. 10% discount on Medicine at Hospital Medical Store.

If you had an ongoing medical condition that required exceptional and regular medical treatment, or visits to the doctor or hospital, **Priority Card can be utilized to reduce your undue financial hardship**.

Every member of Invertis University will be given Priority cards, ensure to fill in your details including your name and membership no. on your card.

We eagerly look forward to achieve the health and fitness mission designed for you.