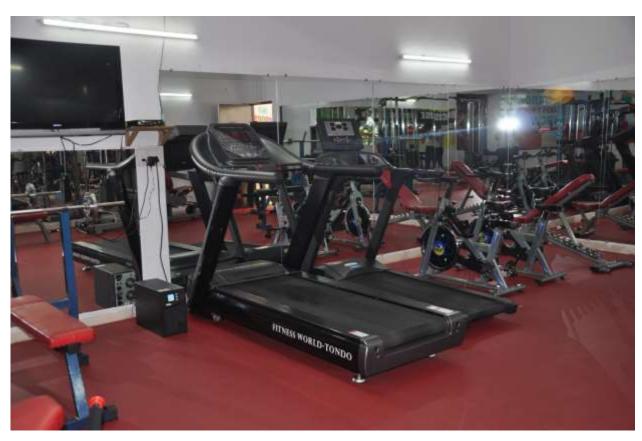

4.1.3 Availability of general campus facilities and overall ambience



#### **INVERTIS UNIVERSITY**

Availability of general campus facilities and overall ambience

**Administration Office:** 



**➤ Girls Common Room:** 



### > Boys Common Room:



### > Sick Room:



# > Placement Cell:



### > Petrol Pump:



### > Reading Room:



### > Centralized Library:



# > Reprography Facilities:



#### > Music Room:



# > Yoga Room:



# > Gymnasium:



### > Guest House:



> 24 Hours Security Available:



#### > Mess:



### > Transportation:



### > Cafeteria:





#### > Solar Plant:



#### > Auditorium:



#### > Seminar Hall-I



#### > Seminar Hall-II:



#### > Conference Room-I:



### > Conference Room-II:



# > Conference Room-III:



### > Fire Extinguisher:





# > Sport Complex:





# > Hostels:

















# > Ramp/Stairs Facility:





#### > ATM Service:



# > Purified Drinking Water:



### > Power System:





### > Gardening Services: