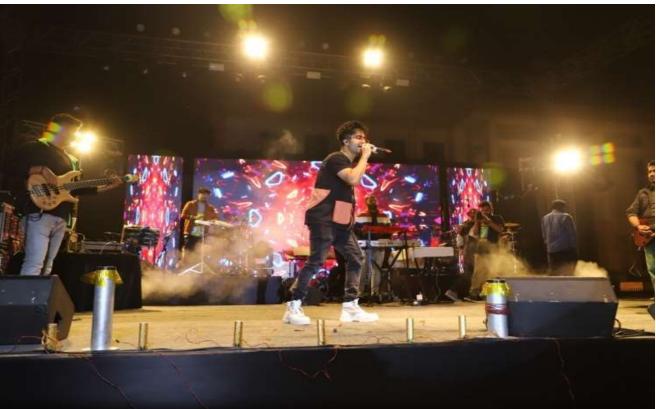

4.1.2 The Institution has adequate facilities for cultural activities, yoga, games (indoor, outdoor) and sports. (Gymnasium, yoga centre, auditorium)



#### **INVERTIS UNIVERSITY**

The Invertis University has adequate facilities for cultural activities, yoga, games as indoor and outdoor and sports as gymnasium, yoga centre, auditorium etc.

**Cultural Activities:** 

**Invertia (Annual Fest)** 











































#### Quizzomania:









#### **Abhiruchi Clubs:**

### **Panche Club**



I-Tech Club:



### **M-Factor Club**



Stride Club



### **Rock-On Club**



**Images Club** 



# **Responsible Invertian**



## > Yoga & Yoga Centre:









> Gymnasium:









> Games Outdoor:



**Volleyball Court** 



**Basketball Court** 



Football ground



**Cricket Ground** 

### > Games Indoor:



**Table Tennis** 



**Badminton Court** 

### > Auditorium: