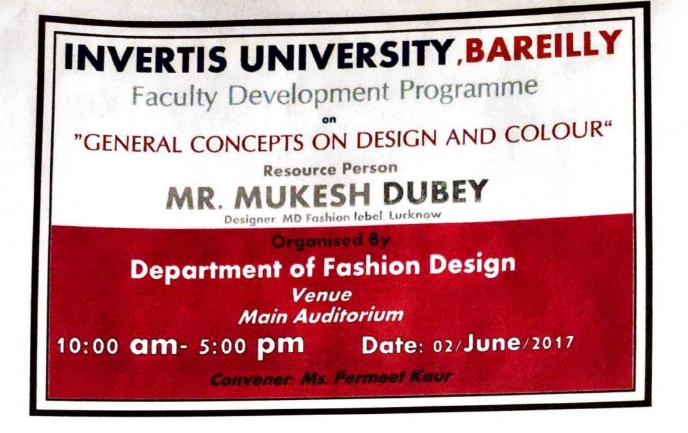

Two Week Faculty Development Programme

On

'Entrepreneurship' in Collaboration with NSTEDB (Department of Science & Technology Govt. of India New Delhi)

18<sup>th</sup> - 30<sup>th</sup> July, 2016

Under IQAC