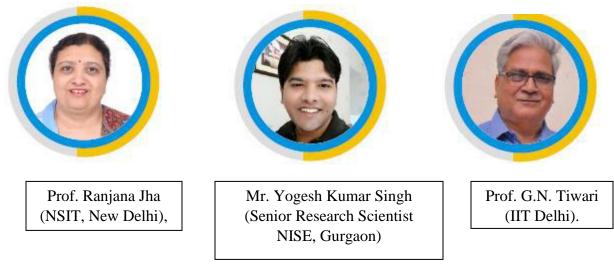

100 7. Gyanendra Singh 8. Aman Singh 9. Naman Rastogi 10. Harsha Verma 11. Mohd. Qayed Noori 12. Rajeev Rana 13. Rajeev Arora ajecy Arong 14.Tarang Agarwal Dean Academics investis Institute of Engineering & Techool INVERTIS UNIN RSITY BAREILLY-2431 Ajitanshu Mishna HOD, ME) (Mr. Santosh Kumar) Regeistrar



#### Short Report on National Workshop on Solar Energy Technology (March 23-24, 2017) (Department of Electrical Engineering)

The Department of Electrical and the Department of Mechanical Engineering jointly organized a two days workshop on Solar Energy Technology on March 23-24 (Thursday & Friday), 2017 at Invertis University, Bareilly.

The convener for the event was Mr. Gyanendra Singh, Co-Convener was Mr. Mon Prakash Upadhyay, Organizing Secretary was Mr. Arvind Kumar Madheshiya.



The Eminent Speakers of the Workshop were Prof. Ranjana Jha (NSIT, New Delhi), Mr. Yogesh Kumar Singh (Senior Research Scientist NISE, Gurgaon) and Prof. G.N. Tiwari (IIT Delhi).

The advisory board consisted of Prof. Jagdish Rai (Vice Chancellor), Prof. Y. D. S. Arya (Pro-Vice Chancellor), Shri L. P. Mishra (Director Administration), Prof. R. K. Shukla (Dean Engineering), Dr. P. P. Singh (Dean student Welfare), Mr. Ajay Indian (Chief Proctor) and Mr. Ajitanshu Mishra (HOD ME), which was immensely supported by patron Dr. Umesh Gautam.

Objectives of Workshop: The objectives of the workshop were -

- To enhance the knowledge base of beginners and the solar energy professionals with the recent status of solar energy technologies.

- To portray state of art of solar energy technologies
- To