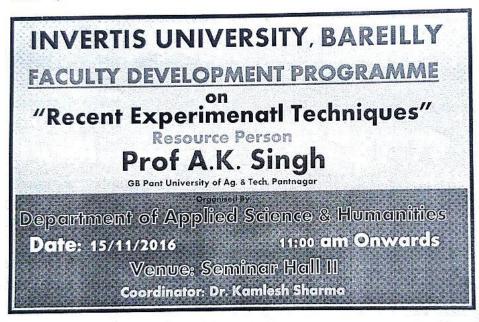

Upadhyay (HOD EF)

Prof. R. K. Shukla (Dean Engineering)

Ever 1 volues Mr. Santosh kumar (Registrar)

Investis Institute of Englanding & Technolog INVERTIS UNIVERSITY SAREILLY-243123

O REDMI NOTE 8

#### **List of Participants:**

1. Mr. Mon Prakash Upadhyay

2. Mr. Arun Kumar Gangwar

3. Mr. Pankaj Tripathi

4. Mr. Rahul Kumar

5. Mr. Santosh Kumar

6. Mr. Arjun Singh

7. Mr. Vikash

8. Mr. Devraj

9. Ms. Sweta Agarwal

10. Ms. Pratibha Gautam

(MON PRAKASH UPADHYAY) HOD, EE | ETE









Department of Applied Sciences and Humanities

#### FDP

FDP Title: "Recent Experimental Techniques"

Date of the event: 15/11/2016

Resource Person: Prof. A.K. Singh (G.B. Pant University of Ag. &Tech., Pantnagar)

Coordinator: Dr. Kamlesh Sharma, Assistant Professor, Invertis University, Bareilly



**Objective:** The key objective of this FDP is to carry out research, the personnel needs to be trained in research methodology, design of experiments, and data analysis by different recent techniques. This FDP emphasized on understanding, planning and conducting scientific experiments. The FDP was organized to satisfy the needs of faculty carrying out research in any field. The contents are designed on the basic principles of scientific research, design of experiments.  $M_{AOP} = ASH$ 



Department of Applied Sciences and Humanities

Participants: 18 Faculty members

#### REPORT

Prof. A.K. Singh (G.B. Pant University of Ag. & Tech., Pantnagar) was the main speaker of the above FDP programme. The programme was organized by Department of Applied Science and Humanities on November 15,