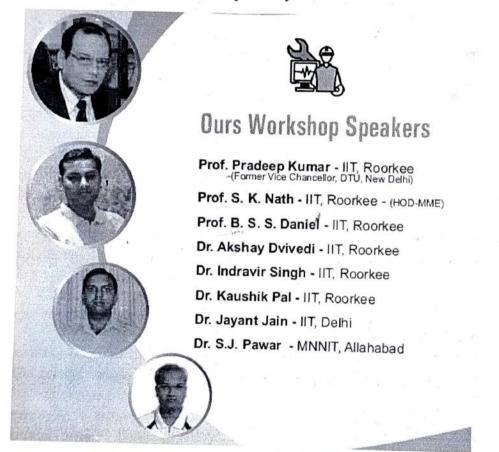

| Mr. Manu Agarwal   | Mr. Ashok Kumar     | Mr. Saurabh Singh    |
| Mr. Pankaj gangwar | Mr. Shailesh Saxena | Mr. Diwakar Upadhyay |
|                    |                     |                      |

.

### Pictures Of the event-





#### Short Report on

#### National Workshop on "Recent Trends of Applied Mechanics and Manufacturing Process" (September 2-3, 2016, Friday & Saturday)

The Department of Mechanical Engineering & the Department of Civil Engineering jointly organized a two days' workshop on "Recent Trends of Applied Mechanics and Manufacturing Process" on September 2-3, 2016 (Friday & Saturday) at Invertis University, Bareilly.

The convener, co-convener and Organizing secretary for the event was Mr. Gyanendra Singh, Mr. Dheeraj Sagar and Mr. Arvind Kumar respectively.



The Eminent Speakers of the Workshop were Prof. Pradeep Kumar (IIT, Roorkee, Former Vice Chancellor, DTU, New Delhi), Prof. S. K. Nath (IIT, Roorkee, HOD-MME), Prof. B. B. S. Daniel (IIT Roorkee), Dr. Akshay Dvivedi (IIT Roorkee), Dr. Indravir Singh (IIT Roorkee), Dr. Kaushik Paul (IIT Roorkee), Dr. Jayant Jain (IIT Delhi) and Prof. S. J. Pawar (MNNIT Allahabad).

The patron for the workshop was Dr. Umesh Gautam (Chancellor, Invertis University), chief advisors for the workshop were Dr. Bhagwati Prasad (Academic Advisor), Prof. Jagdish Rai (Vice Chancellor) and Prof. Y. D. S. Arya (Pro-Vice Chancellor), advisory board consist of Shri

investis Institute of Engineerin BAREILLY ATISHANA S **INVERT** Mr. Santosh Kumon (Br. Ajitanshu Mishra) (HOD, ME) ( Registrar)

L. P. Mishra (Director Adm