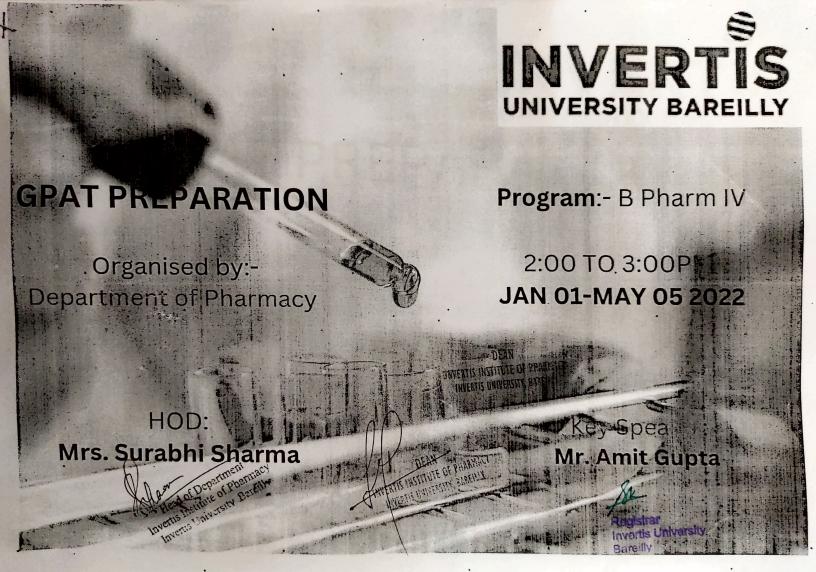

#### **Department of Pharmacy**

1 Jan 2022

#### CIRCULAR

#### VALUE ADDED COURSE (GPAT)-B.Pharm.

Student of B.Pharm. IV<sup>th</sup>Year are hereby informed you that online "GPAT CLASSES" is scheduled from 6 Jan 2022 in your respective classroom, Academic Block-III.

#### Schedule:

• Time Slot: 03:00 PM to 05:00 PM

• Key Speaker: Mr. Amit Gupta

• Duration: 2 hrs

Registrar Invertis University Bareilly

INVERTIS INSTITUTE OF PHARMACY INVERTIS UNIVERSITY, BAREILLY Mrs. Surabhi Sharma
(HODind of Department
Invertis Institute of Pharmacy
Invertis University Bareilly
Invertis University