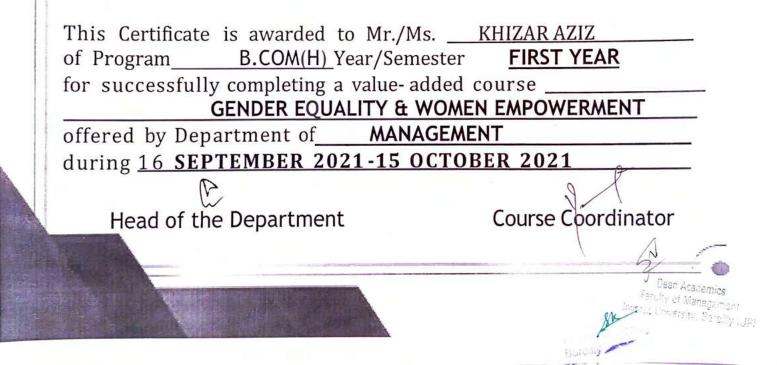

### Value Added Course

**Course Details:** Name of the Course: - Gender Equality & Women Empowerment Course Offered to - B. Com (H) & B. Com Course Coordinator: - Ms. Vnashree Rawat

The objective of this course is to give knowledge regarding gender equality and women empowerment and several benefits associated with them to students. Since a society's prosperity increases when women and girls can contribute on the same terms as men and boys through their resources and knowledge.

Course Code - BCO6

Course Duration - 50Hours

OVERVIEW:

Gender equality is a goal in itself and a prerequisite for sustainable and peaceful development. Gender equality is achieved when women, men, girls and boys have equal rights, conditions and opportunities, and the power to shape their own lives and contribute to the development of society. It is a matter of equitable distribution of power, influence and resources in society. The generally subordinate position of power of women and girls compared with men and boys must end. All forms of violence against women and girls affect both the individual and society as a whole and are an obstacle to gender equality and development. Social norms and customs that sanction inequality and violence against women and girls must be changed.

Course Outcome: Students will learn to

- Advantages of gender equality
- How to increase Share of women in GDP of India .
- Ways to handle obstacles for achieving gender equality
- What you will learn in this course
  - 1. How to achieve Gender Equality
  - 2. How to tackle the challenges related to Gender Equality
  - 3. Role of women empowerment in society
  - 4. How to increase GDP through women empowerment