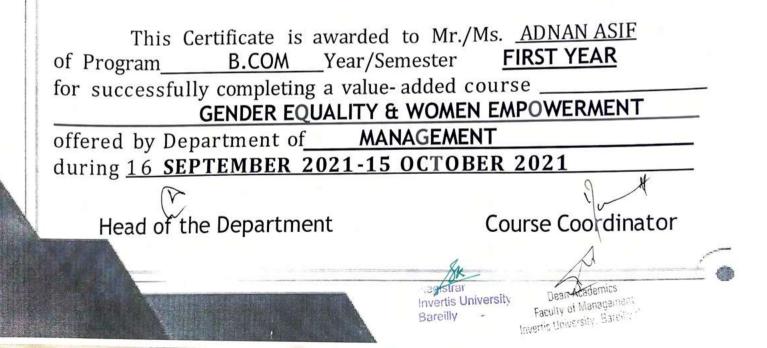

### Value Added Course

**Course Details:** Name of the Course: - Gender Equality & Women Empowerment Course Offered to - B. Com (H) & B. Com Course Coordinator: - Ms. Vnashree Rawat

The objective of this course is to give knowledge regarding gender equality and women empowerment and several benefits associated with them to students. Since a society's prosperity increases when women and girls can contribute on the same terms as men and boys through their resources and knowledge.