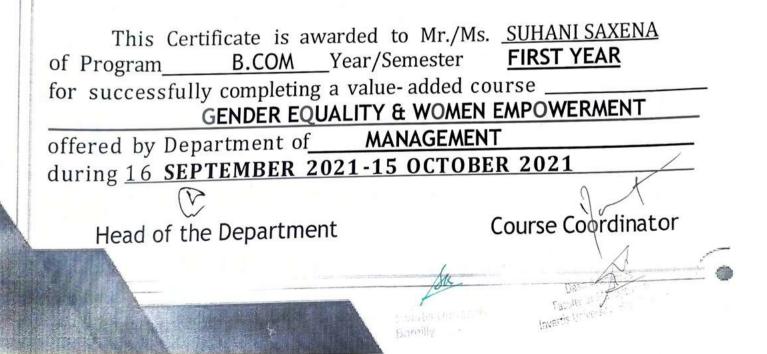

### Value Added Course

**Course Details:** Name of the Course: - Gender Equality & Women Empowerment Course Offered to - B. Com (H) & B. Com Course Coordinator: - Ms. Vnashree Rawat

The objective of this course is to give knowledge regarding gender equality and women empowerment and several benefits associated with them to students. Since a society's prosperity increases when women and girls can contribute on the same terms as men and boys through their resources and knowledge.