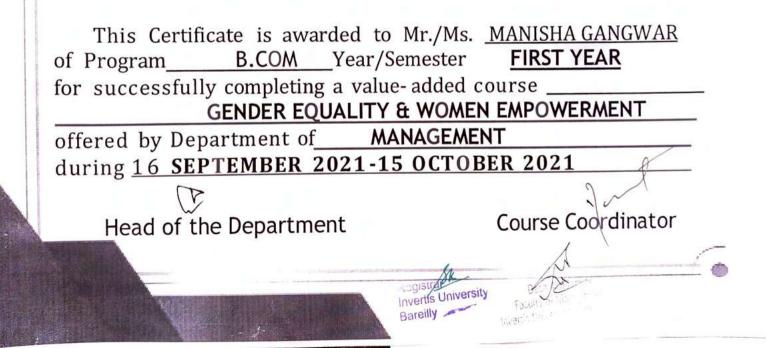

### Value Added Course

**Course Details:** Name of the Course: - Gender Equality & Women Empowerment Course Offered to - B. Com (H) & B. Com Course Coordinator: - Ms. Vnashree Rawat

The objective of this course is to give knowledge regarding gender equality and women empowerment and several benefits associated with them to students. Since a society's prosperity increases when women and girls can contribute on the same terms as men and boys through their resources and knowledge.