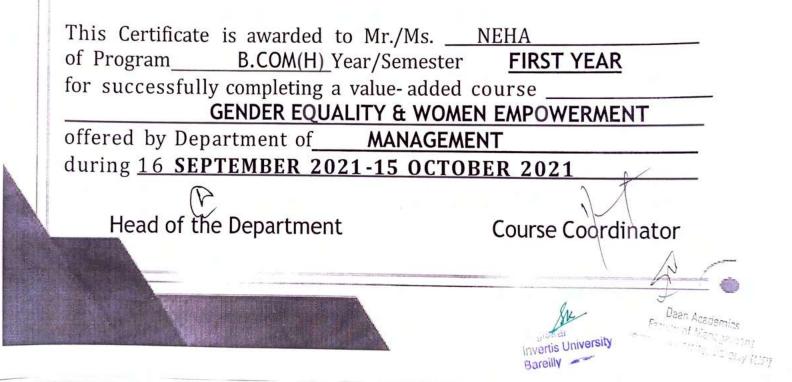

### Value Added Course

**Course Details:** Name of the Course: - Gender Equality & Women Empowerment Course Offered to - B. Com (H) & B. Com Course Coordinator: - Ms. Vnashree Rawat

The objective of this course is to give knowledge regarding gender equality and women empowerment and several benefits associated with them to students. Since a society's prosperity increases when women and girls can contribute on the same terms as men and boys through their resources and knowledge.