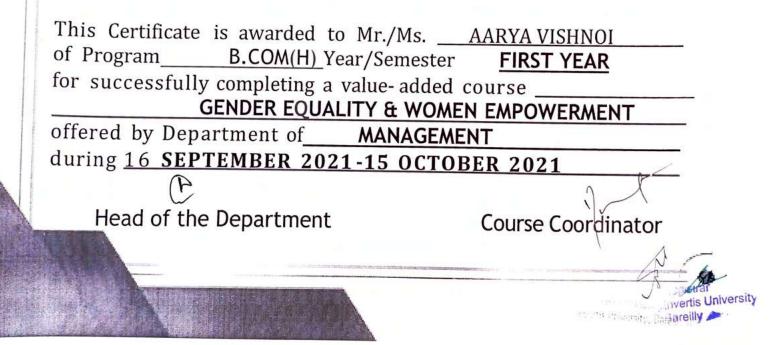

### Value Added Course

**Course Details:** Name of the Course: - Gender Equality & Women Empowerment Course Offered to - B. Com (H) & B. Com Course Coordinator: - Ms. Vnashree Rawat

The objective of this course is to give knowledge regarding gender equality and women empowerment and several benefits associated with them to students. Since a society's prosperity increases when women and girls can contribute on the same terms as men and boys through their resources and knowledge.

Course Outcome: Students will learn to

- Advantages of gender equality
- How to increase Share of women in GDP of India .
- Ways to handle obstacles for achieving gender equality
- What you will learn in this course
  - 1. How to achieve Gender Equality
  - 2. How to tackle the challenges related to Gender Equality
  - 3. Role of women empowerment in society
  - 4. How to increase GDP through women empowerment