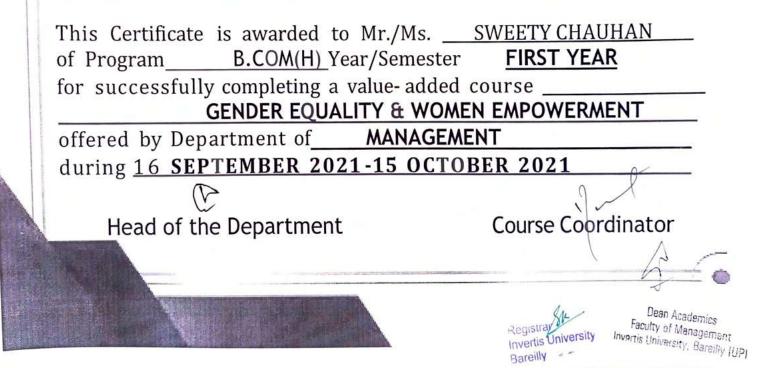

### Value Added Course

**Course Details:** Name of the Course: - Gender Equality & Women Empowerment Course Offered to - B. Com (H) & B. Com Course Coordinator: - Ms. Vnashree Rawat

The objective of this course is to give knowledge regarding gender equality and women empowerment and several benefits associated with them to students. Since a society's prosperity increases when women and girls can contribute on the same terms as men and boys through their resources and knowledge.

Course Outcome: Students will learn to

- Advantages of gender equality
- How to increase Share of women in GDP of India .
- Ways to handle obstacles for achieving gender equality
- What you will learn in this course
  - 1. How to achieve Gender Equality
  - 2. How to tackle the challenges related to Gender Equality
  - 3. Role of women empowerment in society
  - 4. How to increase GDP through women empowerment