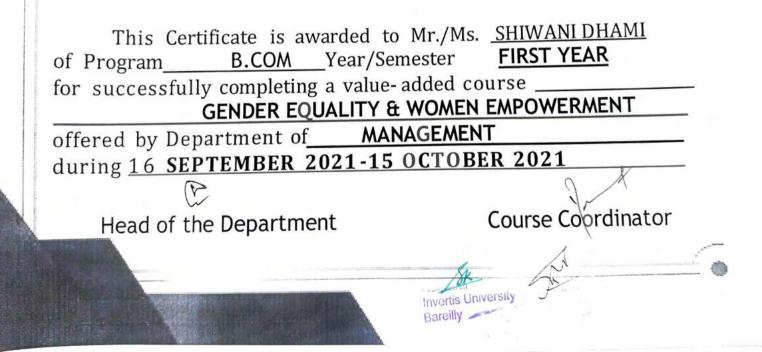

### Value Added Course

**Course Details:** Name of the Course: - Gender Equality & Women Empowerment Course Offered to - B. Com (H) & B. Com Course Coordinator: - Ms. Vnashree Rawat

The objective of this course is to give knowledge regarding gender equality and women empowerment and several benefits associated with them to students. Since a society's prosperity increases when women and girls can contribute on the same terms as men and boys through their resources and knowledge.