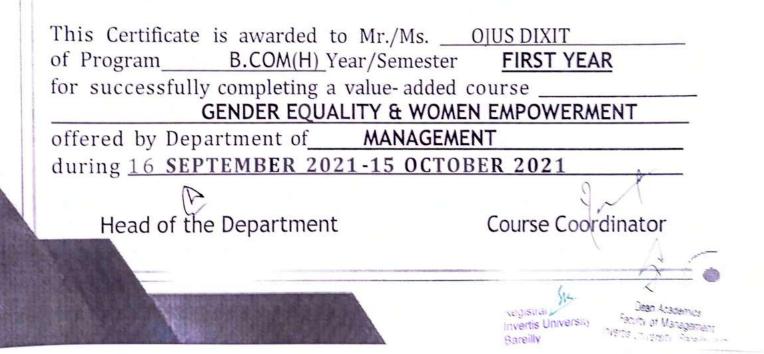

### Value Added Course

**Course Details:** Name of the Course: - Gender Equality & Women Empowerment Course Offered to - B. Com (H) & B. Com Course Coordinator: - Ms. Vnashree Rawat

The objective of this course is to give knowledge regarding gender equality and women empowerment and several benefits associated with them to students. Since a society's prosperity increases when women and girls can contribute on the same terms as men and boys through their resources and knowledge.

Course Outcome: Students will learn to

- Advantages of gender equality
- How to increase Share of women in GDP of India .
- Ways to handle obstacles for achieving gender equality
- What you will learn in this course
  - 1. How to achieve Gender Equality
  - 2. How to tackle the challenges related to Gender Equality
  - 3. Role of women empowerment in society
  - 4. How to increase GDP through women empowerment