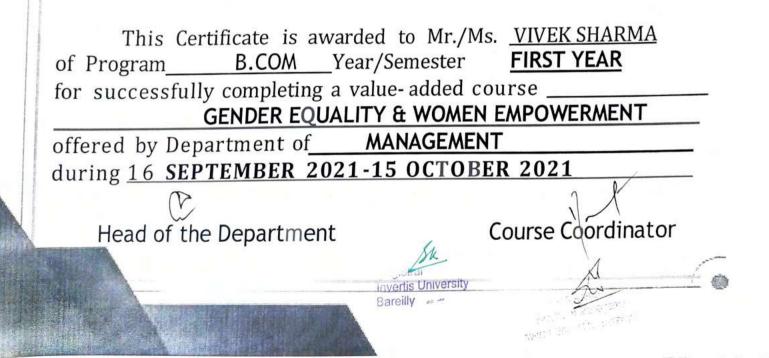

### Value Added Course

**Course Details:** Name of the Course: - Gender Equality & Women Empowerment Course Offered to - B. Com (H) & B. Com Course Coordinator: - Ms. Vnashree Rawat

The objective of this course is to give knowledge regarding gender equality and women empowerment and several benefits associated with them to students. Since a society's prosperity increases when women and girls can contribute on the same terms as men and boys through their resources and knowledge.