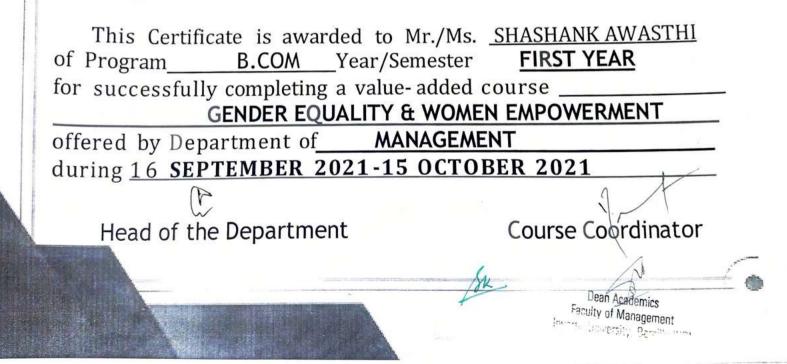

### Value Added Course

**Course Details:** Name of the Course: - Gender Equality & Women Empowerment Course Offered to - B. Com (H) & B. Com Course Coordinator: - Ms. Vnashree Rawat

The objective of this course is to give knowledge regarding gender equality and women empowerment and several benefits associated with them to students. Since a society's prosperity increases when women and girls can contribute on the same terms as men and boys through their resources and knowledge.

Course Outcome: Students will learn to

- Advantages of gender equality
- How to increase Share of women in GDP of India .
- Ways to handle obstacles for achieving gender equality
- What you will learn in this course
  - 1. How to achieve Gender Equality
  - 2. How to tackle the challenges related to Gender Equality
  - 3. Role of women empowerment in society
  - 4. How to increase GDP through women empowerment