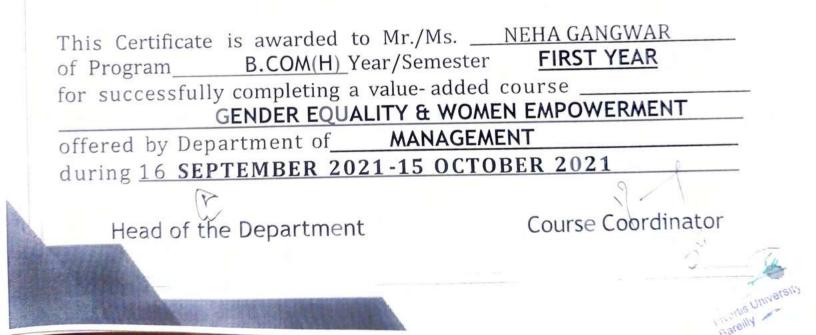

### Value Added Course

**Course Details:** Name of the Course: - Gender Equality & Women Empowerment Course Offered to - B. Com (H) & B. Com Course Coordinator: - Ms. Vnashree Rawat

The objective of this course is to give knowledge regarding gender equality and women empowerment and several benefits associated with them to students. Since a society's prosperity increases when women and girls can contribute on the same terms as men and boys through their resources and knowledge.