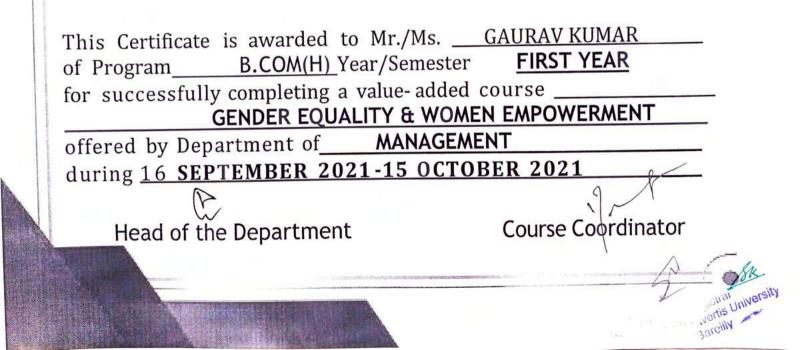

### Value Added Course

**Course Details:** Name of the Course: - Gender Equality & Women Empowerment Course Offered to - B. Com (H) & B. Com Course Coordinator: - Ms. Vnashree Rawat

The objective of this course is to give knowledge regarding gender equality and women empowerment and several benefits associated with them to students. Since a society's prosperity increases when women and girls can contribute on the same terms as men and boys through their resources and knowledge.