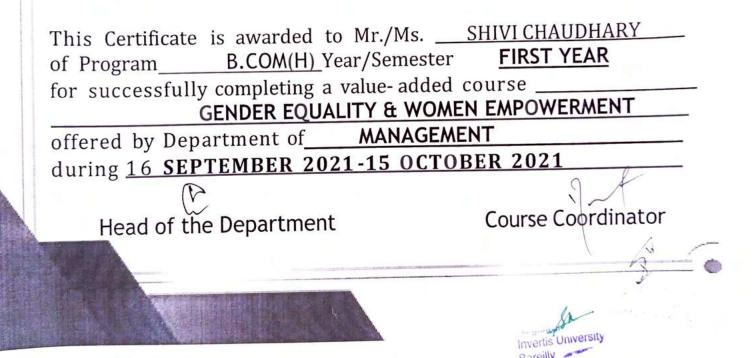

### Value Added Course

**Course Details:** Name of the Course: - Gender Equality & Women Empowerment Course Offered to - B. Com (H) & B. Com Course Coordinator: - Ms. Vnashree Rawat

The objective of this course is to give knowledge regarding gender equality and women empowerment and several benefits associated with them to students. Since a society's prosperity increases when women and girls can contribute on the same terms as men and boys through their resources and knowledge.