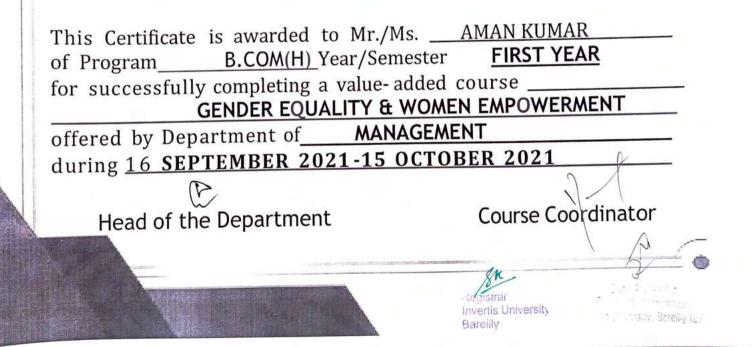

### Value Added Course

**Course Details:** Name of the Course: - Gender Equality & Women Empowerment Course Offered to - B. Com (H) & B. Com Course Coordinator: - Ms. Vnashree Rawat

The objective of this course is to give knowledge regarding gender equality and women empowerment and several benefits associated with them to students. Since a society's prosperity increases when women and girls can contribute on the same terms as men and boys through their resources and knowledge.