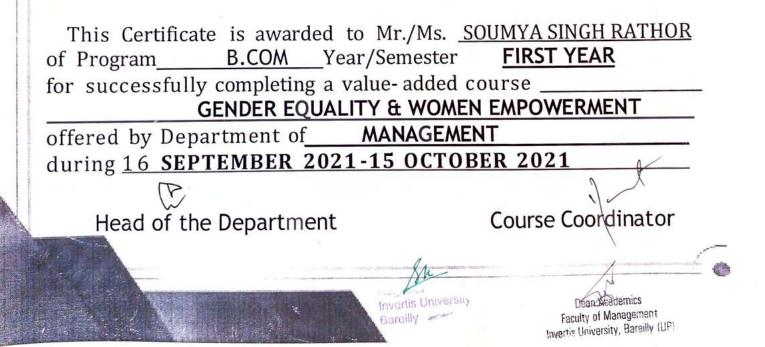

### Value Added Course

**Course Details:** Name of the Course: - Gender Equality & Women Empowerment Course Offered to - B. Com (H) & B. Com Course Coordinator: - Ms. Vnashree Rawat

The objective of this course is to give knowledge regarding gender equality and women empowerment and several benefits associated with them to students. Since a society's prosperity increases when women and girls can contribute on the same terms as men and boys through their resources and knowledge.