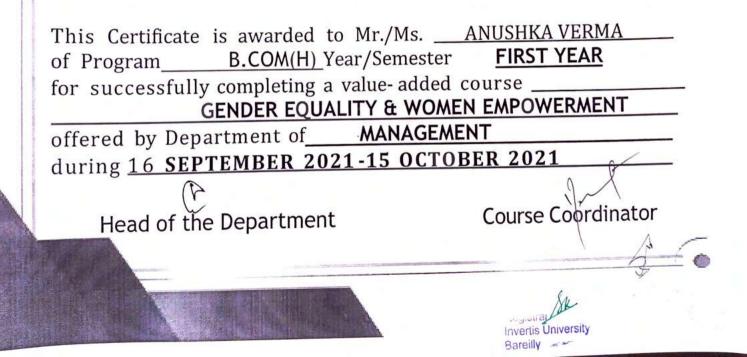

### Value Added Course

**Course Details:** Name of the Course: - Gender Equality & Women Empowerment Course Offered to - B. Com (H) & B. Com Course Coordinator: - Ms. Vnashree Rawat

The objective of this course is to give knowledge regarding gender equality and women empowerment and several benefits associated with them to students. Since a society's prosperity increases when women and girls can contribute on the same terms as men and boys through their resources and knowledge.

Course Outcome: Students will learn to

- Advantages of gender equality
- How to increase Share of women in GDP of India .
- Ways to handle obstacles for achieving gender equality
- What you will learn in this course
  - 1. How to achieve Gender Equality
  - 2. How to tackle the challenges related to Gender Equality
  - 3. Role of women empowerment in society
  - 4. How to increase GDP through women empowerment