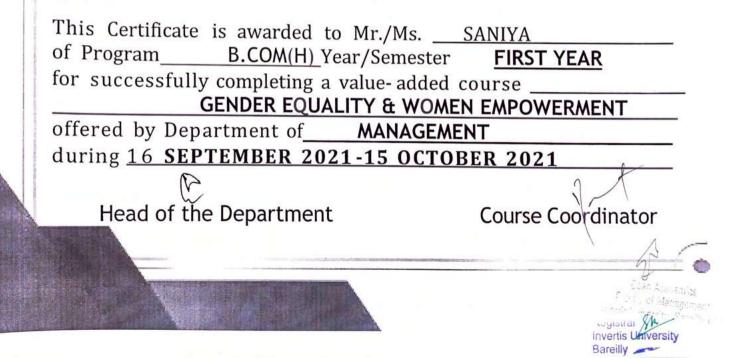

### Value Added Course

**Course Details:** Name of the Course: - Gender Equality & Women Empowerment Course Offered to - B. Com (H) & B. Com Course Coordinator: - Ms. Vnashree Rawat

The objective of this course is to give knowledge regarding gender equality and women empowerment and several benefits associated with them to students. Since a society's prosperity increases when women and girls can contribute on the same terms as men and boys through their resources and knowledge.