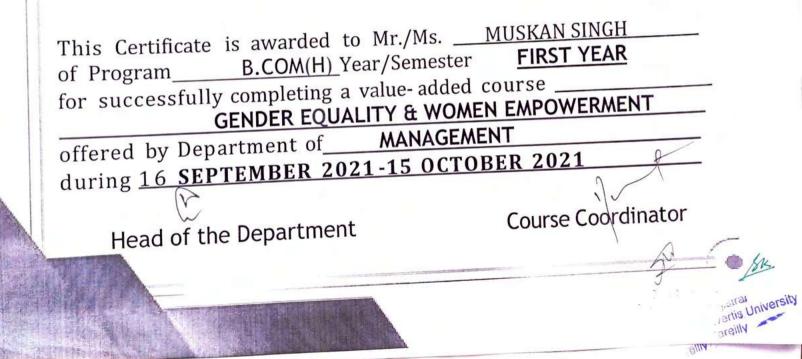

### Value Added Course

**Course Details:** Name of the Course: - Gender Equality & Women Empowerment Course Offered to - B. Com (H) & B. Com Course Coordinator: - Ms. Vnashree Rawat

The objective of this course is to give knowledge regarding gender equality and women empowerment and several benefits associated with them to students. Since a society's prosperity increases when women and girls can contribute on the same terms as men and boys through their resources and knowledge.