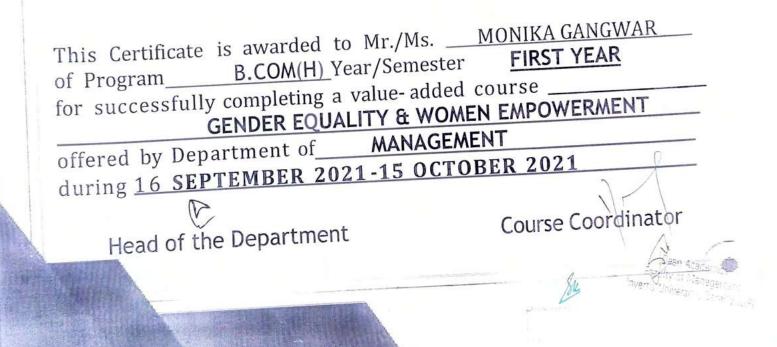

### Value Added Course

**Course Details:** Name of the Course: - Gender Equality & Women Empowerment Course Offered to - B. Com (H) & B. Com Course Coordinator: - Ms. Vnashree Rawat

The objective of this course is to give knowledge regarding gender equality and women empowerment and several benefits associated with them to students. Since a society's prosperity increases when women and girls can contribute on the same terms as men and boys through their resources and knowledge.