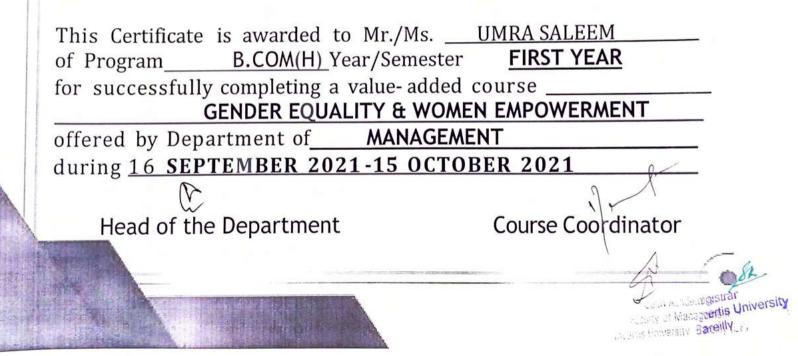

### Value Added Course

**Course Details:** Name of the Course: - Gender Equality & Women Empowerment Course Offered to - B. Com (H) & B. Com Course Coordinator: - Ms. Vnashree Rawat

The objective of this course is to give knowledge regarding gender equality and women empowerment and several benefits associated with them to students. Since a society's prosperity increases when women and girls can contribute on the same terms as men and boys through their resources and knowledge.