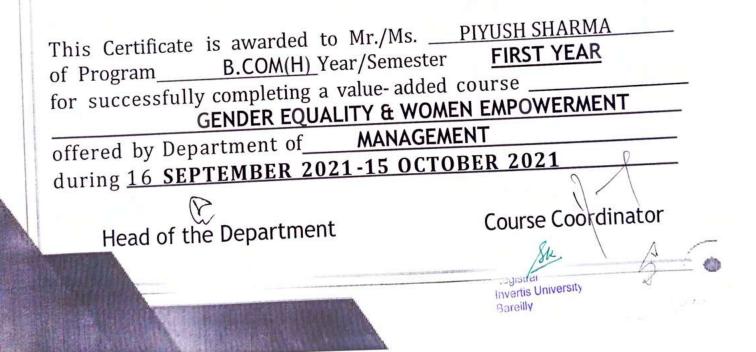

### Value Added Course

**Course Details:** Name of the Course: - Gender Equality & Women Empowerment Course Offered to - B. Com (H) & B. Com Course Coordinator: - Ms. Vnashree Rawat

The objective of this course is to give knowledge regarding gender equality and women empowerment and several benefits associated with them to students. Since a society's prosperity increases when women and girls can contribute on the same terms as men and boys through their resources and knowledge.