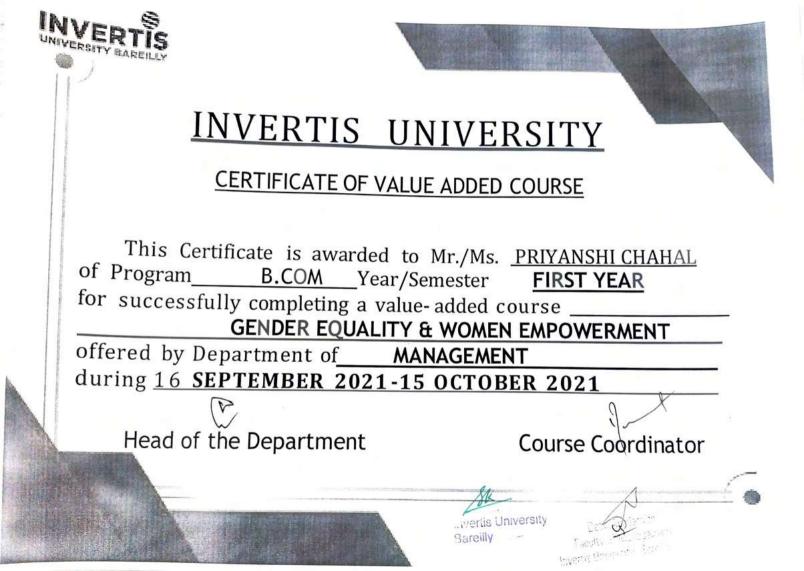

### Value Added Course

**Course Details:** Name of the Course: - Gender Equality & Women Empowerment Course Offered to - B. Com (H) & B. Com Course Coordinator: - Ms. Vnashree Rawat

The objective of this course is to give knowledge regarding gender equality and women empowerment and several benefits associated with them to students. Since a society's prosperity increases when women and girls can contribute on the same terms as men and boys through their resources and knowledge.