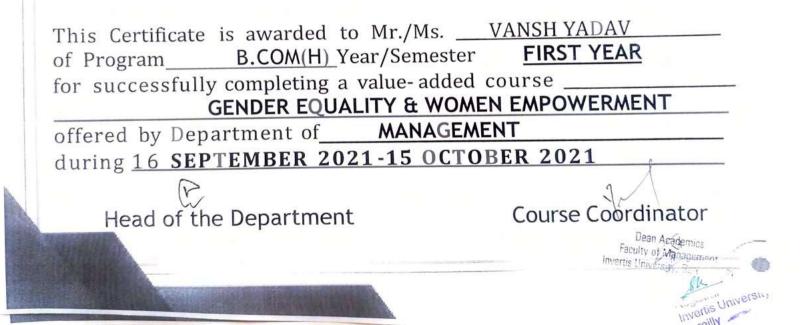

### Value Added Course

**Course Details:** Name of the Course: - Gender Equality & Women Empowerment Course Offered to - B. Com (H) & B. Com Course Coordinator: - Ms. Vnashree Rawat

The objective of this course is to give knowledge regarding gender equality and women empowerment and several benefits associated with them to students. Since a society's prosperity increases when women and girls can contribute on the same terms as men and boys through their resources and knowledge.