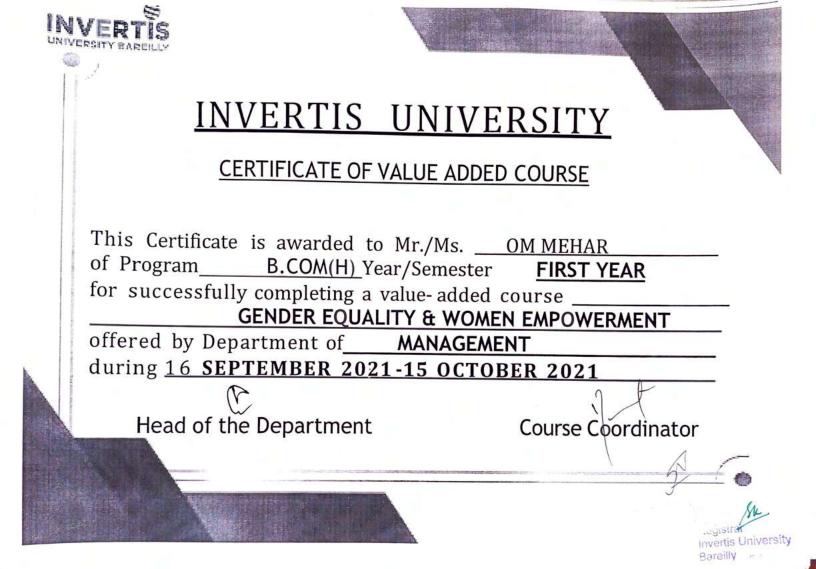

### Value Added Course

**Course Details:** Name of the Course: - Gender Equality & Women Empowerment Course Offered to - B. Com (H) & B. Com Course Coordinator: - Ms. Vnashree Rawat

The objective of this course is to give knowledge regarding gender equality and women empowerment and several benefits associated with them to students. Since a society's prosperity increases when women and girls can contribute on the same terms as men and boys through their resources and knowledge.

Course Code - BCO6

Course Duration - 50Hours

OVERVIEW:

Gender equality is a goal in itself and a prerequisite for sustainable and peaceful development. Gender equality is achieved when women, men, girls and boys have equal rights, conditions and opportunities, and the power to shape their own lives and contribute to the development of society. It is a matter of equitable distribution of power, influence and resources in society. The generally subordinate position of power of women and girls compared with men and boys must end. All forms of violence against women and girls affect both the individual and society as a whole and are an obstacle to gender equality and development. Social norms and customs that sanction inequality and violence against women and girls must be changed.

Course Outcome: Students will learn to

- Advantages of gender equality
- How to increase Share of women in GDP of India .
- Ways to handle obstacles for achieving gender equality
- What you will learn in this course
  - 1. How to achieve Gender Equality
  - 2. How to tackle the challenges related to Gender Equality
  - 3. Role of women empowerment in society
  - 4. How to increase GDP through women empowerment