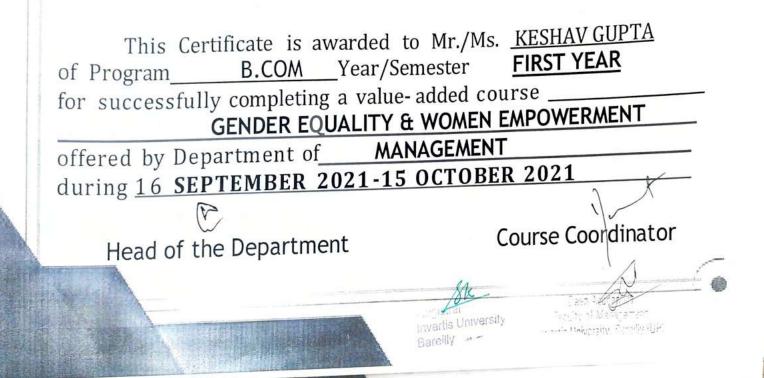

### Value Added Course

**Course Details:** Name of the Course: - Gender Equality & Women Empowerment Course Offered to - B. Com (H) & B. Com Course Coordinator: - Ms. Vnashree Rawat

The objective of this course is to give knowledge regarding gender equality and women empowerment and several benefits associated with them to students. Since a society's prosperity increases when women and girls can contribute on the same terms as men and boys through their resources and knowledge.