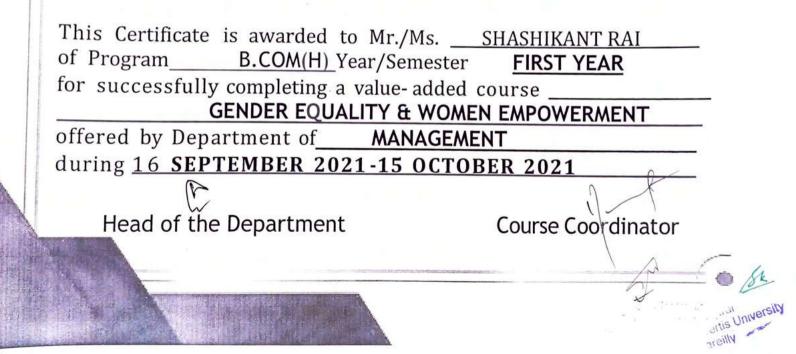

### Value Added Course

**Course Details:** Name of the Course: - Gender Equality & Women Empowerment Course Offered to - B. Com (H) & B. Com Course Coordinator: - Ms. Vnashree Rawat

The objective of this course is to give knowledge regarding gender equality and women empowerment and several benefits associated with them to students. Since a society's prosperity increases when women and girls can contribute on the same terms as men and boys through their resources and knowledge.