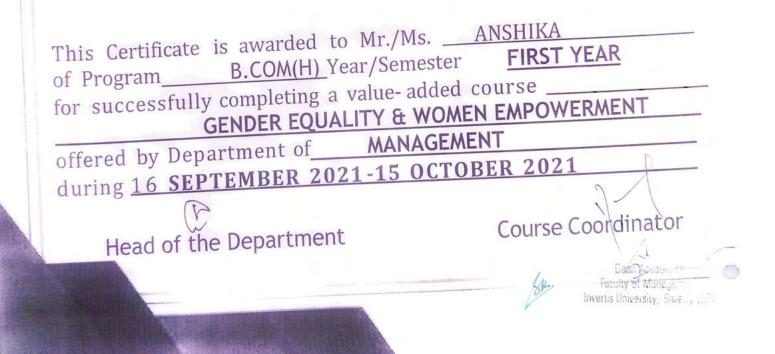

### Value Added Course

**Course Details:** Name of the Course: - Gender Equality & Women Empowerment Course Offered to - B. Com (H) & B. Com Course Coordinator: - Ms. Vnashree Rawat

The objective of this course is to give knowledge regarding gender equality and women empowerment and several benefits associated with them to students. Since a society's prosperity increases when women and girls can contribute on the same terms as men and boys through their resources and knowledge.