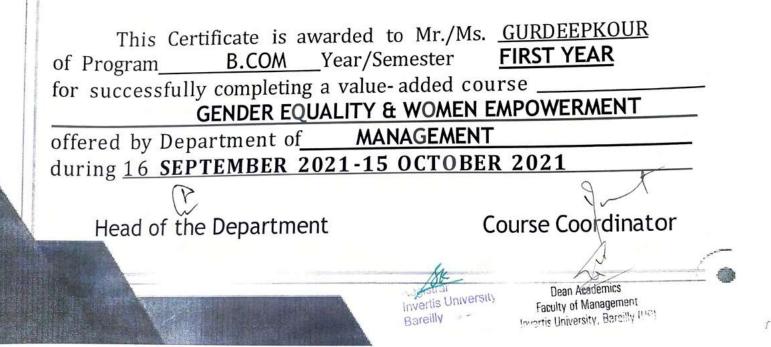

### Value Added Course

**Course Details:** Name of the Course: - Gender Equality & Women Empowerment Course Offered to - B. Com (H) & B. Com Course Coordinator: - Ms. Vnashree Rawat

The objective of this course is to give knowledge regarding gender equality and women empowerment and several benefits associated with them to students. Since a society's prosperity increases when women and girls can contribute on the same terms as men and boys through their resources and knowledge.