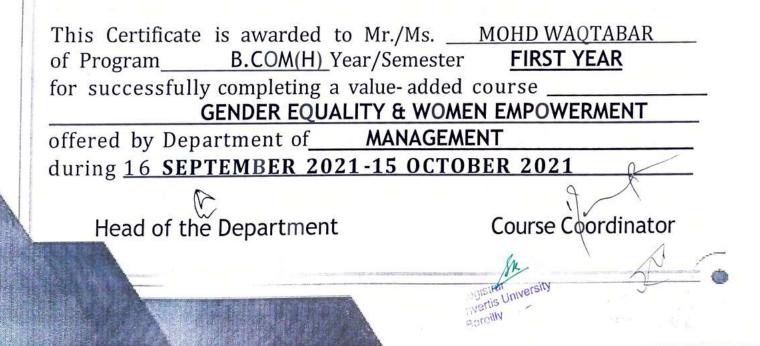

### Value Added Course

**Course Details:** Name of the Course: - Gender Equality & Women Empowerment Course Offered to - B. Com (H) & B. Com Course Coordinator: - Ms. Vnashree Rawat

The objective of this course is to give knowledge regarding gender equality and women empowerment and several benefits associated with them to students. Since a society's prosperity increases when women and girls can contribute on the same terms as men and boys through their resources and knowledge.

Course Outcome: Students will learn to

- Advantages of gender equality
- How to increase Share of women in GDP of India .
- Ways to handle obstacles for achieving gender equality
- What you will learn in this course
  - 1. How to achieve Gender Equality
  - 2. How to tackle the challenges related to Gender Equality
  - 3. Role of women empowerment in society
  - 4. How to increase GDP through women empowerment