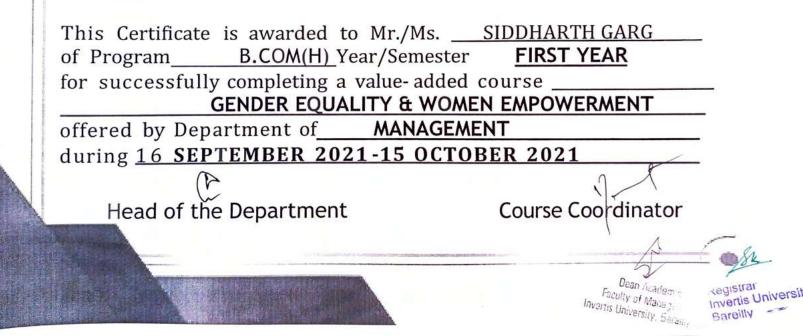

### Value Added Course

**Course Details:** Name of the Course: - Gender Equality & Women Empowerment Course Offered to - B. Com (H) & B. Com Course Coordinator: - Ms. Vnashree Rawat

The objective of this course is to give knowledge regarding gender equality and women empowerment and several benefits associated with them to students. Since a society's prosperity increases when women and girls can contribute on the same terms as men and boys through their resources and knowledge.

Course Outcome: Students will learn to

- Advantages of gender equality
- How to increase Share of women in GDP of India .
- Ways to handle obstacles for achieving gender equality
- What you will learn in this course
  - 1. How to achieve Gender Equality
  - 2. How to tackle the challenges related to Gender Equality
  - 3. Role of women empowerment in society
  - 4. How to increase GDP through women empowerment