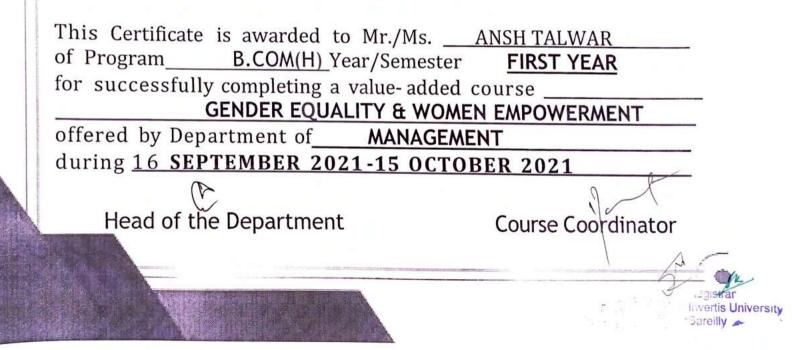

### Value Added Course

**Course Details:** Name of the Course: - Gender Equality & Women Empowerment Course Offered to - B. Com (H) & B. Com Course Coordinator: - Ms. Vnashree Rawat

The objective of this course is to give knowledge regarding gender equality and women empowerment and several benefits associated with them to students. Since a society's prosperity increases when women and girls can contribute on the same terms as men and boys through their resources and knowledge.

Course Outcome: Students will learn to

- Advantages of gender equality
- How to increase Share of women in GDP of India .
- Ways to handle obstacles for achieving gender equality
- What you will learn in this course
  - 1. How to achieve Gender Equality
  - 2. How to tackle the challenges related to Gender Equality
  - 3. Role of women empowerment in society
  - 4. How to increase GDP through women empowerment