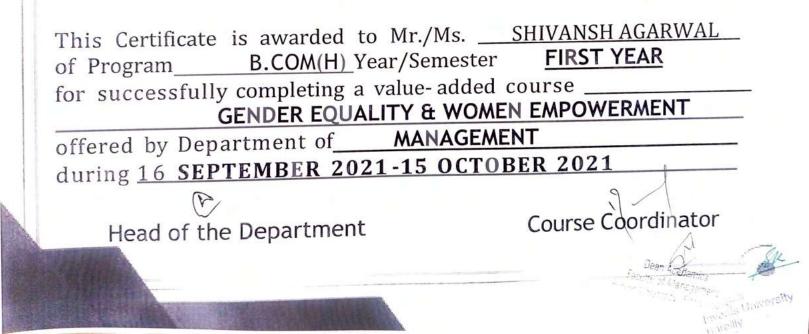

### Value Added Course

**Course Details:** Name of the Course: - Gender Equality & Women Empowerment Course Offered to - B. Com (H) & B. Com Course Coordinator: - Ms. Vnashree Rawat

The objective of this course is to give knowledge regarding gender equality and women empowerment and several benefits associated with them to students. Since a society's prosperity increases when women and girls can contribute on the same terms as men and boys through their resources and knowledge.