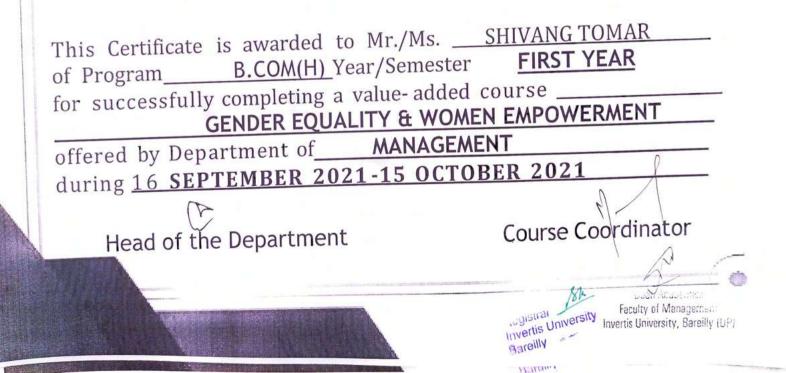

### Value Added Course

**Course Details:** Name of the Course: - Gender Equality & Women Empowerment Course Offered to - B. Com (H) & B. Com Course Coordinator: - Ms. Vnashree Rawat

The objective of this course is to give knowledge regarding gender equality and women empowerment and several benefits associated with them to students. Since a society's prosperity increases when women and girls can contribute on the same terms as men and boys through their resources and knowledge.