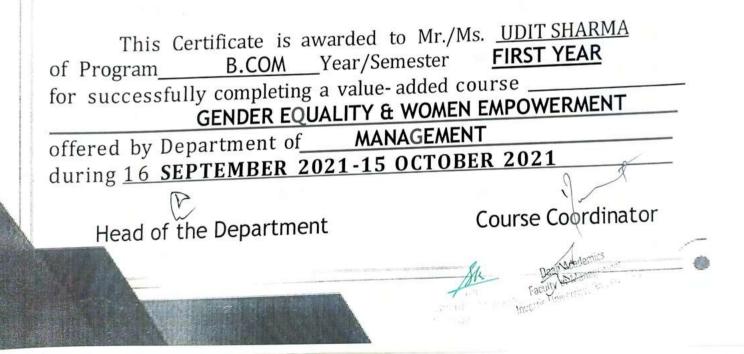

### Value Added Course

**Course Details:** Name of the Course: - Gender Equality & Women Empowerment Course Offered to - B. Com (H) & B. Com Course Coordinator: - Ms. Vnashree Rawat

The objective of this course is to give knowledge regarding gender equality and women empowerment and several benefits associated with them to students. Since a society's prosperity increases when women and girls can contribute on the same terms as men and boys through their resources and knowledge.