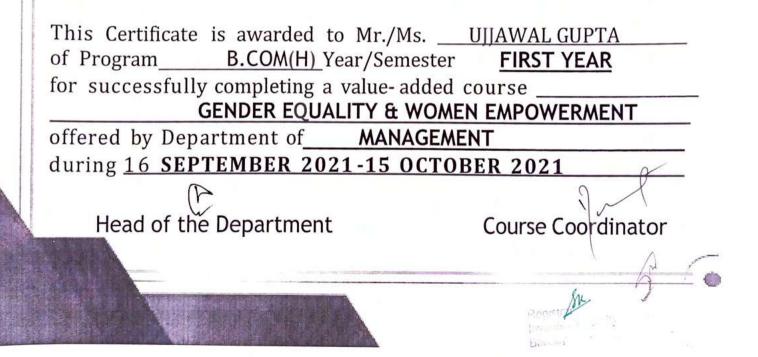

### Value Added Course

**Course Details:** Name of the Course: - Gender Equality & Women Empowerment Course Offered to - B. Com (H) & B. Com Course Coordinator: - Ms. Vnashree Rawat

The objective of this course is to give knowledge regarding gender equality and women empowerment and several benefits associated with them to students. Since a society's prosperity increases when women and girls can contribute on the same terms as men and boys through their resources and knowledge.

Course Outcome: Students will learn to

- Advantages of gender equality
- How to increase Share of women in GDP of India .
- Ways to handle obstacles for achieving gender equality
- What you will learn in this course
  - 1. How to achieve Gender Equality
  - 2. How to tackle the challenges related to Gender Equality
  - 3. Role of women empowerment in society
  - 4. How to increase GDP through women empowerment