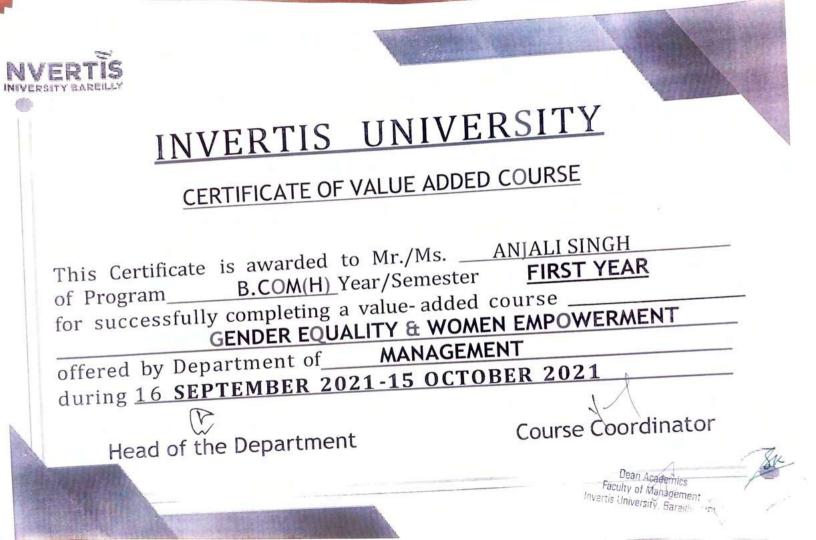

### Value Added Course

**Course Details:** Name of the Course: - Gender Equality & Women Empowerment Course Offered to - B. Com (H) & B. Com Course Coordinator: - Ms. Vnashree Rawat

The objective of this course is to give knowledge regarding gender equality and women empowerment and several benefits associated with them to students. Since a society's prosperity increases when women and girls can contribute on the same terms as men and boys through their resources and knowledge.