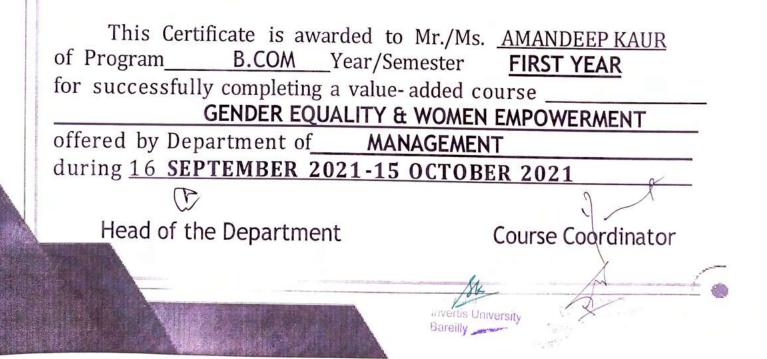

### Value Added Course

**Course Details:** Name of the Course: - Gender Equality & Women Empowerment Course Offered to - B. Com (H) & B. Com Course Coordinator: - Ms. Vnashree Rawat

The objective of this course is to give knowledge regarding gender equality and women empowerment and several benefits associated with them to students. Since a society's prosperity increases when women and girls can contribute on the same terms as men and boys through their resources and knowledge.