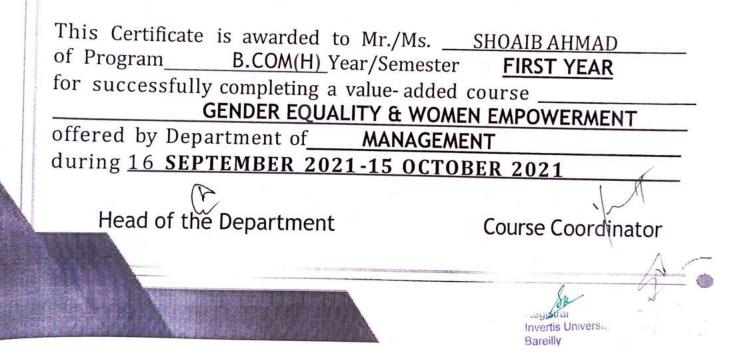

### Value Added Course

**Course Details:** Name of the Course: - Gender Equality & Women Empowerment Course Offered to - B. Com (H) & B. Com Course Coordinator: - Ms. Vnashree Rawat

The objective of this course is to give knowledge regarding gender equality and women empowerment and several benefits associated with them to students. Since a society's prosperity increases when women and girls can contribute on the same terms as men and boys through their resources and knowledge.