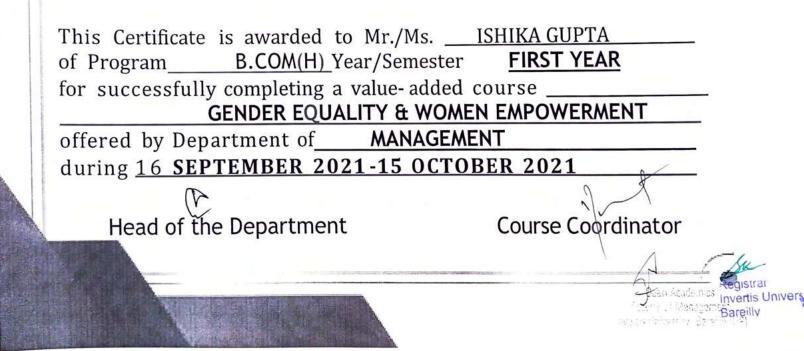

### Value Added Course

**Course Details:** Name of the Course: - Gender Equality & Women Empowerment Course Offered to - B. Com (H) & B. Com Course Coordinator: - Ms. Vnashree Rawat

The objective of this course is to give knowledge regarding gender equality and women empowerment and several benefits associated with them to students. Since a society's prosperity increases when women and girls can contribute on the same terms as men and boys through their resources and knowledge.