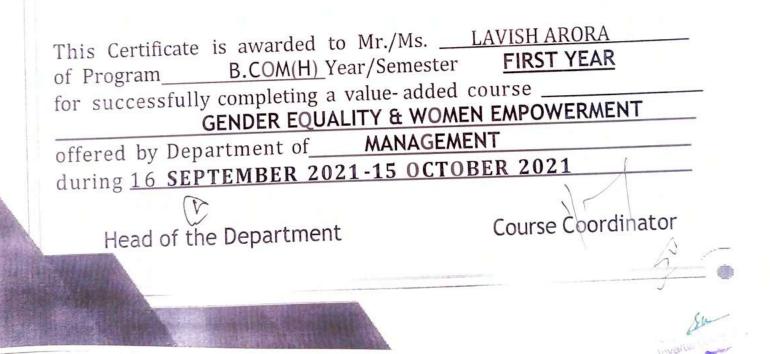

### Value Added Course

**Course Details:** Name of the Course: - Gender Equality & Women Empowerment Course Offered to - B. Com (H) & B. Com Course Coordinator: - Ms. Vnashree Rawat

The objective of this course is to give knowledge regarding gender equality and women empowerment and several benefits associated with them to students. Since a society's prosperity increases when women and girls can contribute on the same terms as men and boys through their resources and knowledge.