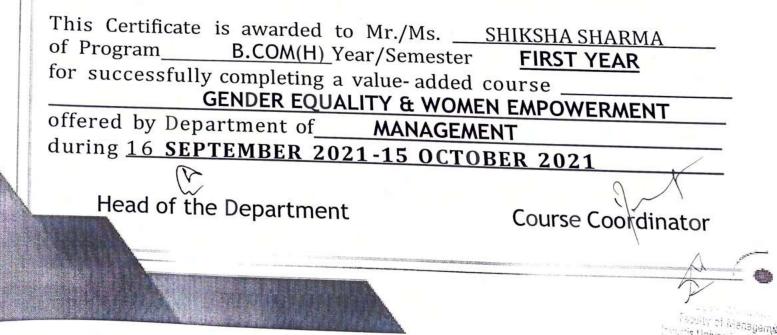

### Value Added Course

**Course Details:** Name of the Course: - Gender Equality & Women Empowerment Course Offered to - B. Com (H) & B. Com Course Coordinator: - Ms. Vnashree Rawat

The objective of this course is to give knowledge regarding gender equality and women empowerment and several benefits associated with them to students. Since a society's prosperity increases when women and girls can contribute on the same terms as men and boys through their resources and knowledge.