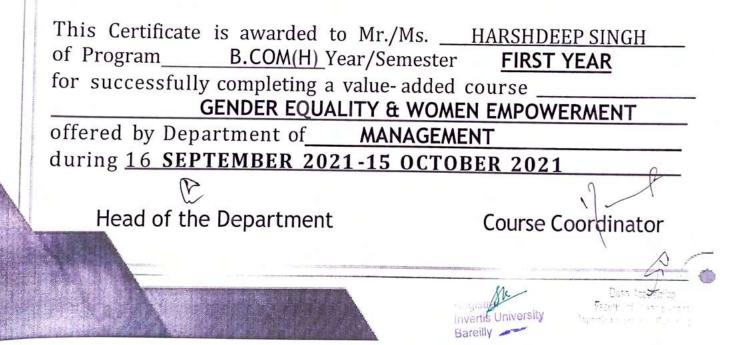

### Value Added Course

**Course Details:** Name of the Course: - Gender Equality & Women Empowerment Course Offered to - B. Com (H) & B. Com Course Coordinator: - Ms. Vnashree Rawat

The objective of this course is to give knowledge regarding gender equality and women empowerment and several benefits associated with them to students. Since a society's prosperity increases when women and girls can contribute on the same terms as men and boys through their resources and knowledge.