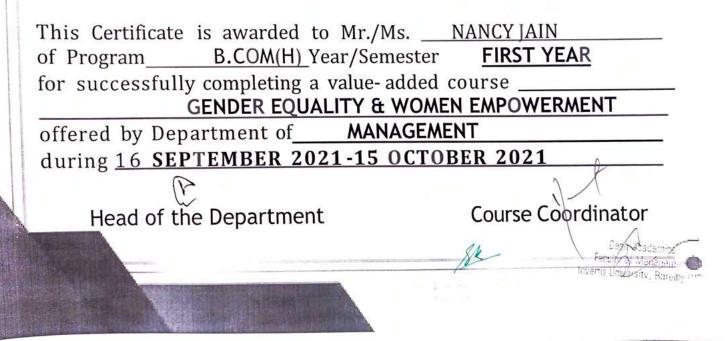

### Value Added Course

**Course Details:** Name of the Course: - Gender Equality & Women Empowerment Course Offered to - B. Com (H) & B. Com Course Coordinator: - Ms. Vnashree Rawat

The objective of this course is to give knowledge regarding gender equality and women empowerment and several benefits associated with them to students. Since a society's prosperity increases when women and girls can contribute on the same terms as men and boys through their resources and knowledge.

Course Code - BCO6

Course Duration - 50Hours

OVERVIEW:

Gender equality is a goal in itself and a prerequisite for sustainable and peaceful development. Gender equality is achieved when women, men, girls and boys have equal rights, conditions and opportunities, and the power to shape their own lives and contribute to the development of society. It is a matter of equitable distribution of power, influence and resources in society. The generally subordinate position of power of women and girls compared with men and boys must end. All forms of violence against women and girls affect both the individual and society as a whole and are an obstacle to gender equality and development. Social norms and customs that sanction inequality and violence against women and girls must be changed.

Course Outcome: Students will learn to

- Advantages of gender equality
- How to increase Share of women in GDP of India .
- Ways to handle obstacles for achieving gender equality
- What you will learn in this course
  - 1. How to achieve Gender Equality
  - 2. How to tackle the challenges related to Gender Equality
  - 3. Role of women empowerment in society
  - 4. How to increase GDP through women empowerment