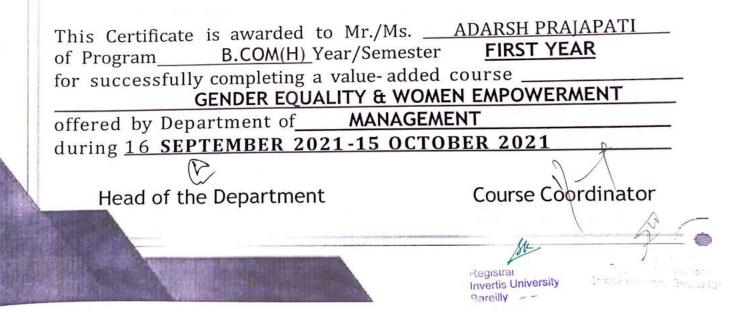

### Value Added Course

**Course Details:** Name of the Course: - Gender Equality & Women Empowerment Course Offered to - B. Com (H) & B. Com Course Coordinator: - Ms. Vnashree Rawat

The objective of this course is to give knowledge regarding gender equality and women empowerment and several benefits associated with them to students. Since a society's prosperity increases when women and girls can contribute on the same terms as men and boys through their resources and knowledge.