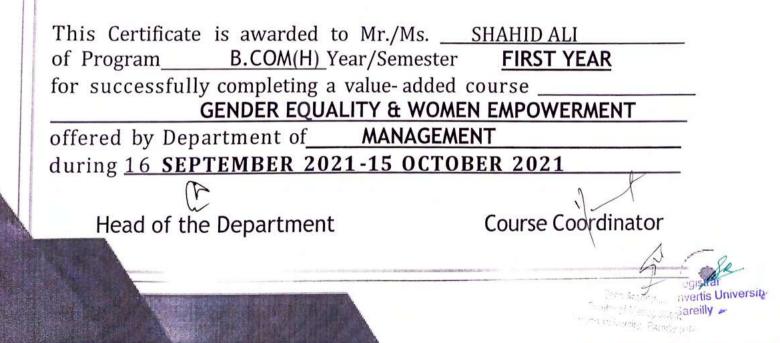

### Value Added Course

**Course Details:** Name of the Course: - Gender Equality & Women Empowerment Course Offered to - B. Com (H) & B. Com Course Coordinator: - Ms. Vnashree Rawat

The objective of this course is to give knowledge regarding gender equality and women empowerment and several benefits associated with them to students. Since a society's prosperity increases when women and girls can contribute on the same terms as men and boys through their resources and knowledge.

Course Outcome: Students will learn to

- Advantages of gender equality
- How to increase Share of women in GDP of India .
- Ways to handle obstacles for achieving gender equality
- What you will learn in this course
  - 1. How to achieve Gender Equality
  - 2. How to tackle the challenges related to Gender Equality
  - 3. Role of women empowerment in society
  - 4. How to increase GDP through women empowerment