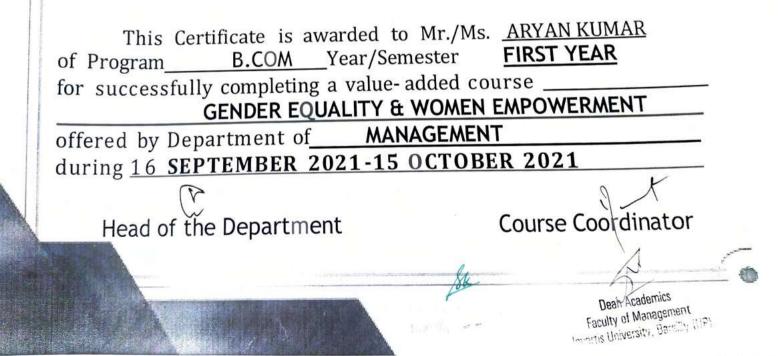

### Value Added Course

**Course Details:** Name of the Course: - Gender Equality & Women Empowerment Course Offered to - B. Com (H) & B. Com Course Coordinator: - Ms. Vnashree Rawat

The objective of this course is to give knowledge regarding gender equality and women empowerment and several benefits associated with them to students. Since a society's prosperity increases when women and girls can contribute on the same terms as men and boys through their resources and knowledge.