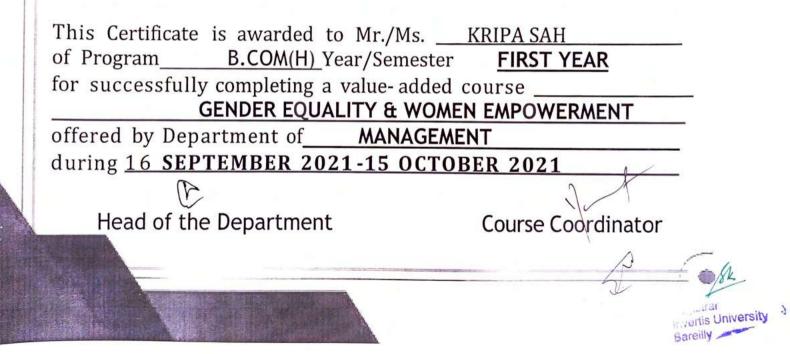

### Value Added Course

**Course Details:** Name of the Course: - Gender Equality & Women Empowerment Course Offered to - B. Com (H) & B. Com Course Coordinator: - Ms. Vnashree Rawat

The objective of this course is to give knowledge regarding gender equality and women empowerment and several benefits associated with them to students. Since a society's prosperity increases when women and girls can contribute on the same terms as men and boys through their resources and knowledge.

Course Outcome: Students will learn to

- Advantages of gender equality
- How to increase Share of women in GDP of India .
- Ways to handle obstacles for achieving gender equality
- What you will learn in this course
  - 1. How to achieve Gender Equality
  - 2. How to tackle the challenges related to Gender Equality
  - 3. Role of women empowerment in society
  - 4. How to increase GDP through women empowerment