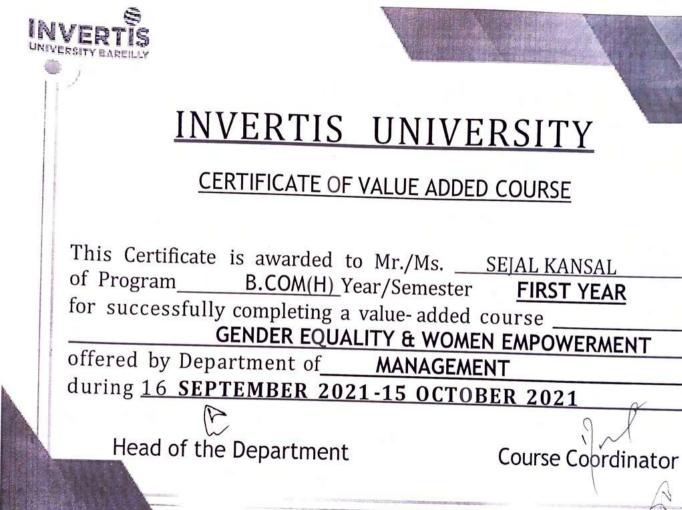

### Value Added Course

**Course Details:** Name of the Course: - Gender Equality & Women Empowerment Course Offered to - B. Com (H) & B. Com Course Coordinator: - Ms. Vnashree Rawat

The objective of this course is to give knowledge regarding gender equality and women empowerment and several benefits associated with them to students. Since a society's prosperity increases when women and girls can contribute on the same terms as men and boys through their resources and knowledge.

Course Outcome: Students will learn to

- Advantages of gender equality
- How to increase Share of women in GDP of India .
- Ways to handle obstacles for achieving gender equality
- What you will learn in this course
  - 1. How to achieve Gender Equality
  - 2. How to tackle the challenges related to Gender Equality
  - 3. Role of women empowerment in society
  - 4. How to increase GDP through women empowerment