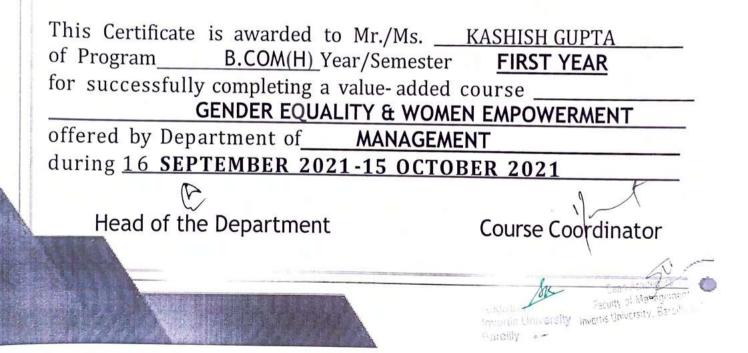

### Value Added Course

**Course Details:** Name of the Course: - Gender Equality & Women Empowerment Course Offered to - B. Com (H) & B. Com Course Coordinator: - Ms. Vnashree Rawat

The objective of this course is to give knowledge regarding gender equality and women empowerment and several benefits associated with them to students. Since a society's prosperity increases when women and girls can contribute on the same terms as men and boys through their resources and knowledge.