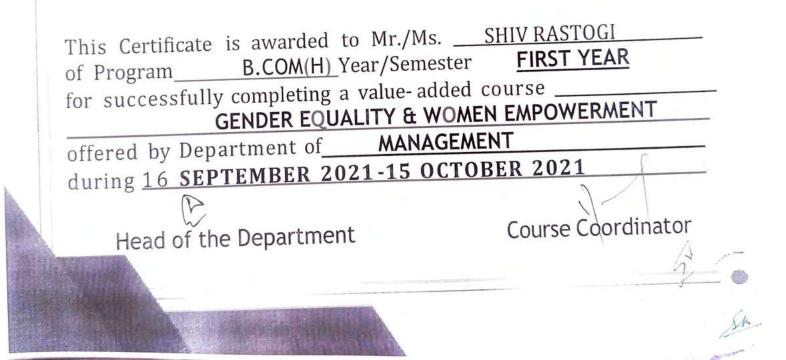

### Value Added Course

**Course Details:** Name of the Course: - Gender Equality & Women Empowerment Course Offered to - B. Com (H) & B. Com Course Coordinator: - Ms. Vnashree Rawat

The objective of this course is to give knowledge regarding gender equality and women empowerment and several benefits associated with them to students. Since a society's prosperity increases when women and girls can contribute on the same terms as men and boys through their resources and knowledge.