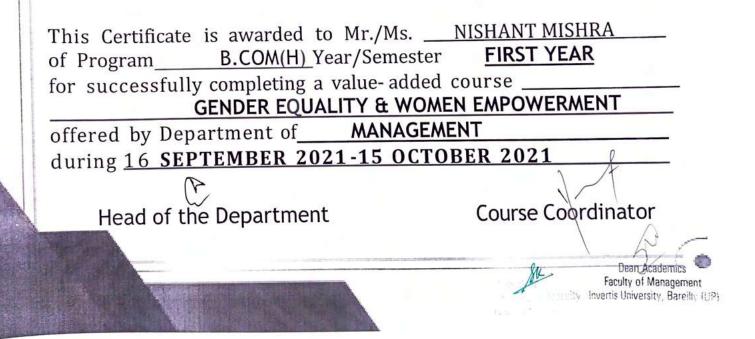

### Value Added Course

**Course Details:** Name of the Course: - Gender Equality & Women Empowerment Course Offered to - B. Com (H) & B. Com Course Coordinator: - Ms. Vnashree Rawat

The objective of this course is to give knowledge regarding gender equality and women empowerment and several benefits associated with them to students. Since a society's prosperity increases when women and girls can contribute on the same terms as men and boys through their resources and knowledge.