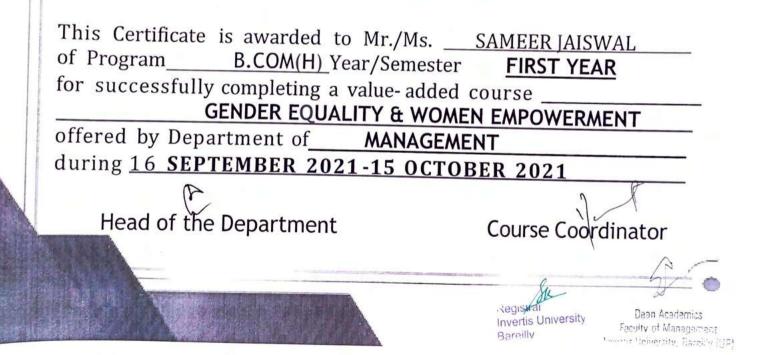

### Value Added Course

**Course Details:** Name of the Course: - Gender Equality & Women Empowerment Course Offered to - B. Com (H) & B. Com Course Coordinator: - Ms. Vnashree Rawat

The objective of this course is to give knowledge regarding gender equality and women empowerment and several benefits associated with them to students. Since a society's prosperity increases when women and girls can contribute on the same terms as men and boys through their resources and knowledge.