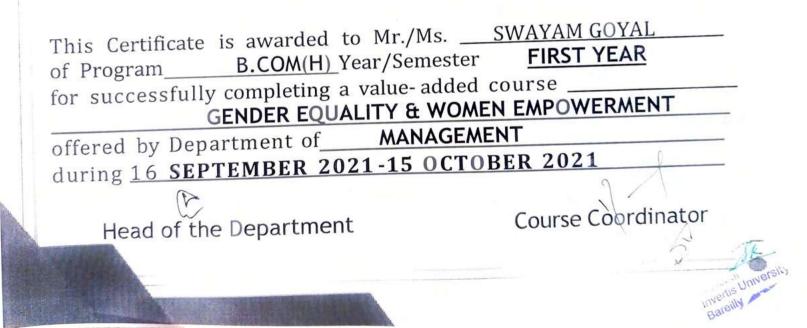

### Value Added Course

**Course Details:** Name of the Course: - Gender Equality & Women Empowerment Course Offered to - B. Com (H) & B. Com Course Coordinator: - Ms. Vnashree Rawat

The objective of this course is to give knowledge regarding gender equality and women empowerment and several benefits associated with them to students. Since a society's prosperity increases when women and girls can contribute on the same terms as men and boys through their resources and knowledge.