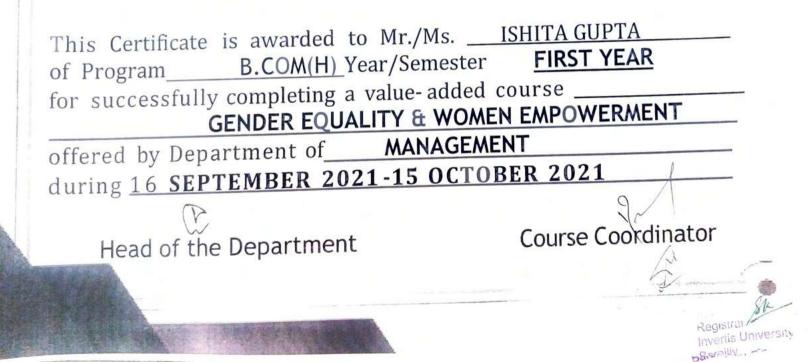

### Value Added Course

**Course Details:** Name of the Course: - Gender Equality & Women Empowerment Course Offered to - B. Com (H) & B. Com Course Coordinator: - Ms. Vnashree Rawat

The objective of this course is to give knowledge regarding gender equality and women empowerment and several benefits associated with them to students. Since a society's prosperity increases when women and girls can contribute on the same terms as men and boys through their resources and knowledge.