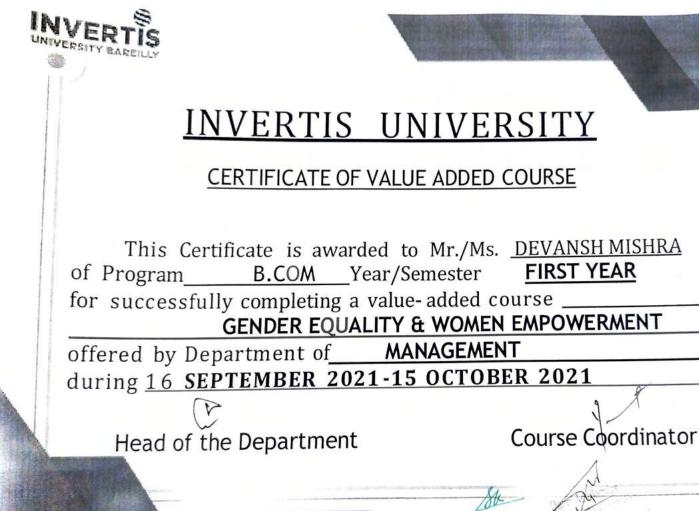

### Value Added Course

**Course Details:** Name of the Course: - Gender Equality & Women Empowerment Course Offered to - B. Com (H) & B. Com Course Coordinator: - Ms. Vnashree Rawat

The objective of this course is to give knowledge regarding gender equality and women empowerment and several benefits associated with them to students. Since a society's prosperity increases when women and girls can contribute on the same terms as men and boys through their resources and knowledge.