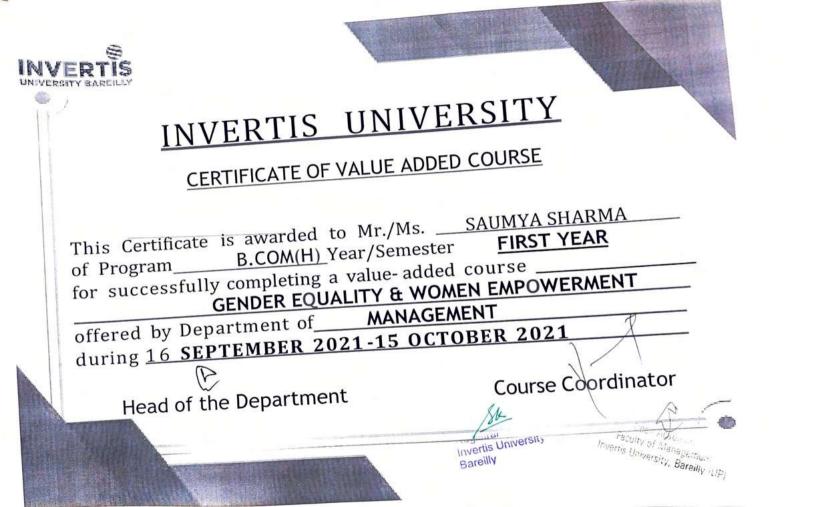

### Value Added Course

**Course Details:** Name of the Course: - Gender Equality & Women Empowerment Course Offered to - B. Com (H) & B. Com Course Coordinator: - Ms. Vnashree Rawat

The objective of this course is to give knowledge regarding gender equality and women empowerment and several benefits associated with them to students. Since a society's prosperity increases when women and girls can contribute on the same terms as men and boys through their resources and knowledge.