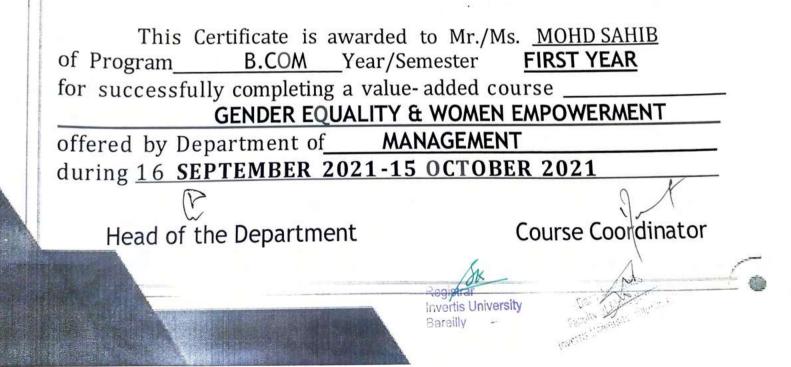

### Value Added Course

**Course Details:** Name of the Course: - Gender Equality & Women Empowerment Course Offered to - B. Com (H) & B. Com Course Coordinator: - Ms. Vnashree Rawat

The objective of this course is to give knowledge regarding gender equality and women empowerment and several benefits associated with them to students. Since a society's prosperity increases when women and girls can contribute on the same terms as men and boys through their resources and knowledge.