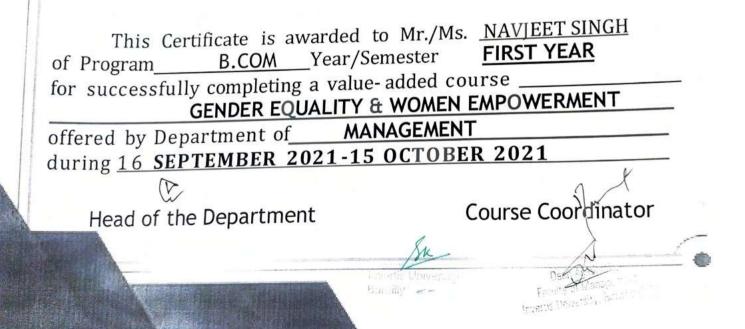

### Value Added Course

**Course Details:** Name of the Course: - Gender Equality & Women Empowerment Course Offered to - B. Com (H) & B. Com Course Coordinator: - Ms. Vnashree Rawat

The objective of this course is to give knowledge regarding gender equality and women empowerment and several benefits associated with them to students. Since a society's prosperity increases when women and girls can contribute on the same terms as men and boys through their resources and knowledge.