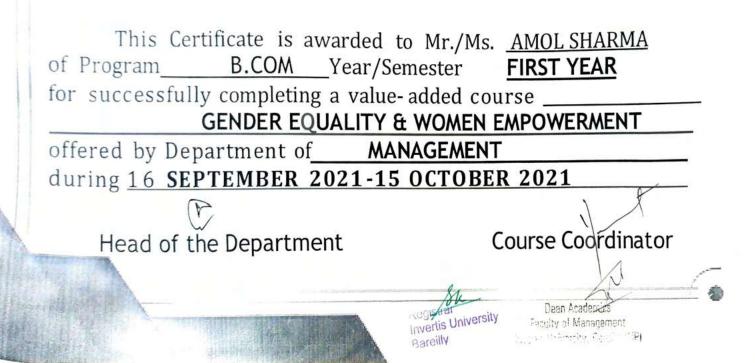

### Value Added Course

**Course Details:** Name of the Course: - Gender Equality & Women Empowerment Course Offered to - B. Com (H) & B. Com Course Coordinator: - Ms. Vnashree Rawat

The objective of this course is to give knowledge regarding gender equality and women empowerment and several benefits associated with them to students. Since a society's prosperity increases when women and girls can contribute on the same terms as men and boys through their resources and knowledge.