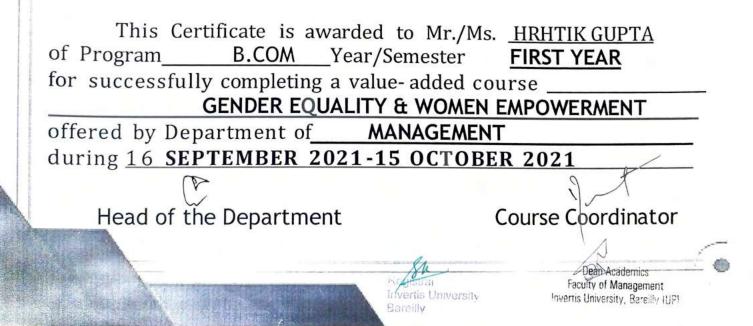

### Value Added Course

**Course Details:** Name of the Course: - Gender Equality & Women Empowerment Course Offered to - B. Com (H) & B. Com Course Coordinator: - Ms. Vnashree Rawat

The objective of this course is to give knowledge regarding gender equality and women empowerment and several benefits associated with them to students. Since a society's prosperity increases when women and girls can contribute on the same terms as men and boys through their resources and knowledge.