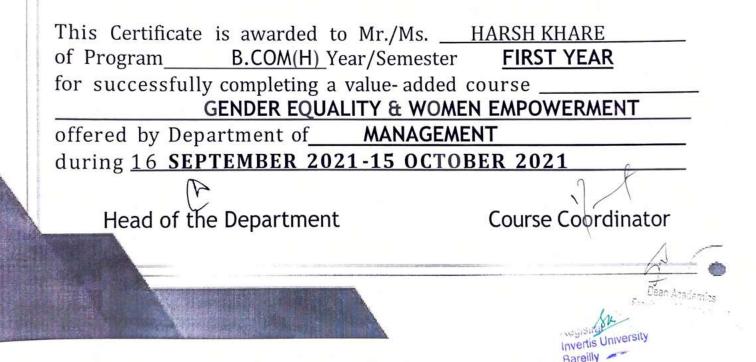

### Value Added Course

**Course Details:** Name of the Course: - Gender Equality & Women Empowerment Course Offered to - B. Com (H) & B. Com Course Coordinator: - Ms. Vnashree Rawat

The objective of this course is to give knowledge regarding gender equality and women empowerment and several benefits associated with them to students. Since a society's prosperity increases when women and girls can contribute on the same terms as men and boys through their resources and knowledge.

Course Code - BCO6

Course Duration - 50Hours

OVERVIEW:

Gender equality is a goal in itself and a prerequisite for sustainable and peaceful development. Gender equality is achieved when women, men, girls and boys have equal rights, conditions and opportunities, and the power to shape their own lives and contribute to the development of society. It is a matter of equitable distribution of power, influence and resources in society. The generally subordinate position of power of women and girls compared with men and boys must end. All forms of violence against women and girls affect both the individual and society as a whole and are an obstacle to gender equality and development. Social norms and customs that sanction inequality and violence against women and girls must be changed.

Course Outcome: Students will learn to

- Advantages of gender equality
- How to increase Share of women in GDP of India .
- Ways to handle obstacles for achieving gender equality
- What you will learn in this course
  - 1. How to achieve Gender Equality
  - 2. How to tackle the challenges related to Gender Equality
  - 3. Role of women empowerment in society
  - 4. How to increase GDP through women empowerment