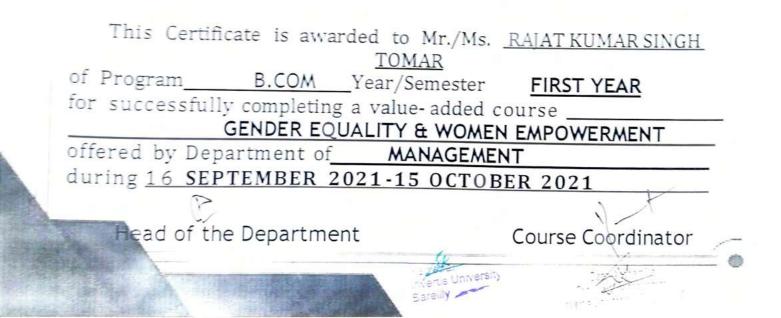

### Value Added Course

**Course Details:** Name of the Course: - Gender Equality & Women Empowerment Course Offered to - B. Com (H) & B. Com Course Coordinator: - Ms. Vnashree Rawat

The objective of this course is to give knowledge regarding gender equality and women empowerment and several benefits associated with them to students. Since a society's prosperity increases when women and girls can contribute on the same terms as men and boys through their resources and knowledge.