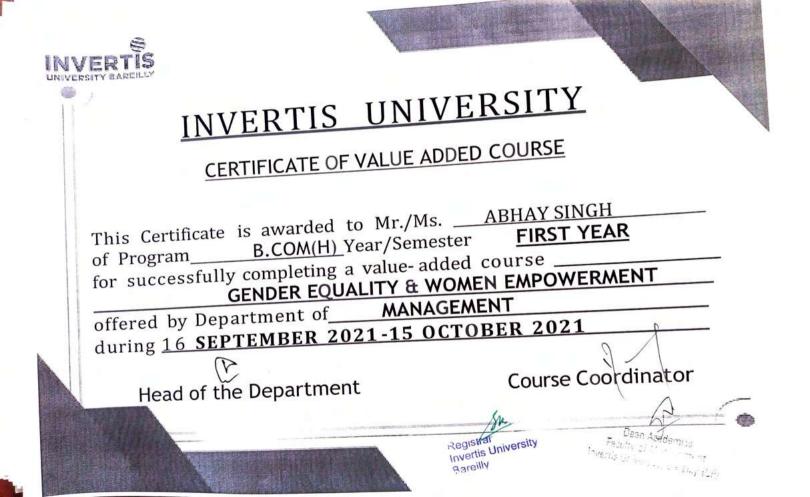

### Value Added Course

**Course Details:** Name of the Course: - Gender Equality & Women Empowerment Course Offered to - B. Com (H) & B. Com Course Coordinator: - Ms. Vnashree Rawat

The objective of this course is to give knowledge regarding gender equality and women empowerment and several benefits associated with them to students. Since a society's prosperity increases when women and girls can contribute on the same terms as men and boys through their resources and knowledge.