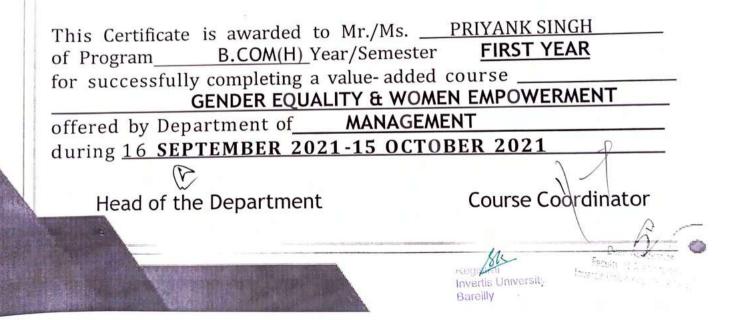

### Value Added Course

**Course Details:** Name of the Course: - Gender Equality & Women Empowerment Course Offered to - B. Com (H) & B. Com Course Coordinator: - Ms. Vnashree Rawat

The objective of this course is to give knowledge regarding gender equality and women empowerment and several benefits associated with them to students. Since a society's prosperity increases when women and girls can contribute on the same terms as men and boys through their resources and knowledge.