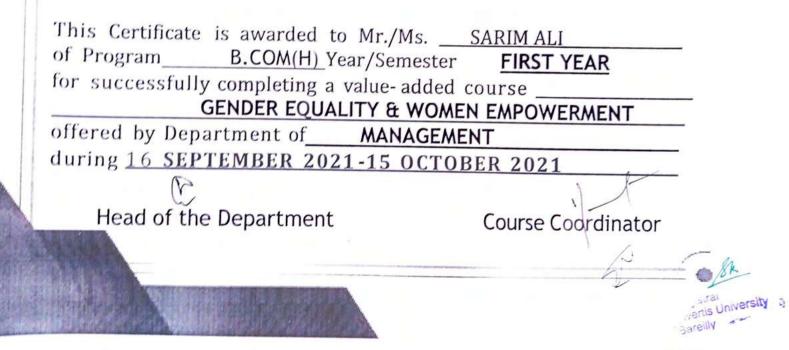

### Value Added Course

**Course Details:** Name of the Course: - Gender Equality & Women Empowerment Course Offered to - B. Com (H) & B. Com Course Coordinator: - Ms. Vnashree Rawat

The objective of this course is to give knowledge regarding gender equality and women empowerment and several benefits associated with them to students. Since a society's prosperity increases when women and girls can contribute on the same terms as men and boys through their resources and knowledge.

Course Outcome: Students will learn to

- Advantages of gender equality
- How to increase Share of women in GDP of India .
- Ways to handle obstacles for achieving gender equality
- What you will learn in this course
  - 1. How to achieve Gender Equality
  - 2. How to tackle the challenges related to Gender Equality
  - 3. Role of women empowerment in society
  - 4. How to increase GDP through women empowerment