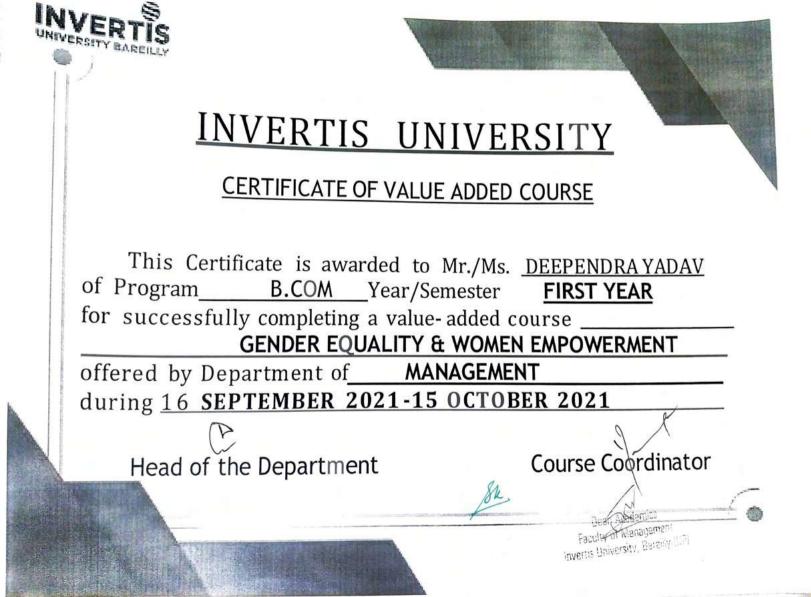

### Value Added Course

**Course Details:** Name of the Course: - Gender Equality & Women Empowerment Course Offered to - B. Com (H) & B. Com Course Coordinator: - Ms. Vnashree Rawat

The objective of this course is to give knowledge regarding gender equality and women empowerment and several benefits associated with them to students. Since a society's prosperity increases when women and girls can contribute on the same terms as men and boys through their resources and knowledge.