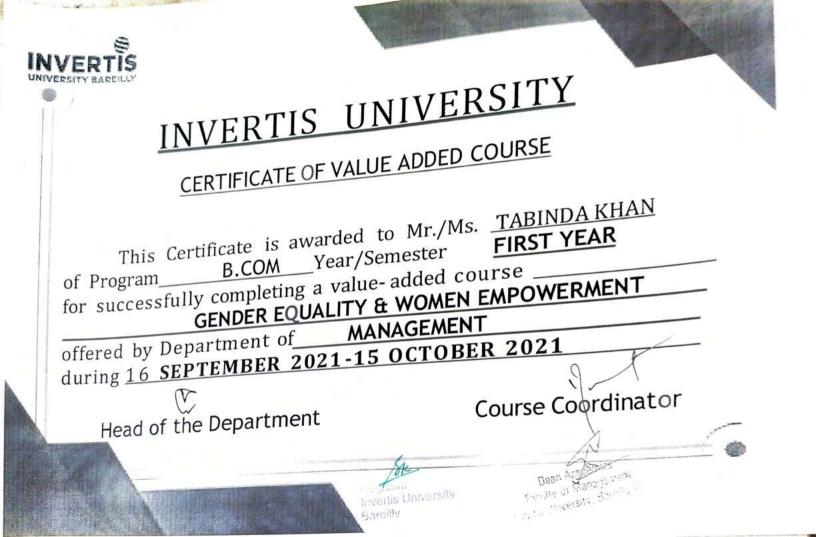

### Value Added Course

**Course Details:** Name of the Course: - Gender Equality & Women Empowerment Course Offered to - B. Com (H) & B. Com Course Coordinator: - Ms. Vnashree Rawat

The objective of this course is to give knowledge regarding gender equality and women empowerment and several benefits associated with them to students. Since a society's prosperity increases when women and girls can contribute on the same terms as men and boys through their resources and knowledge.