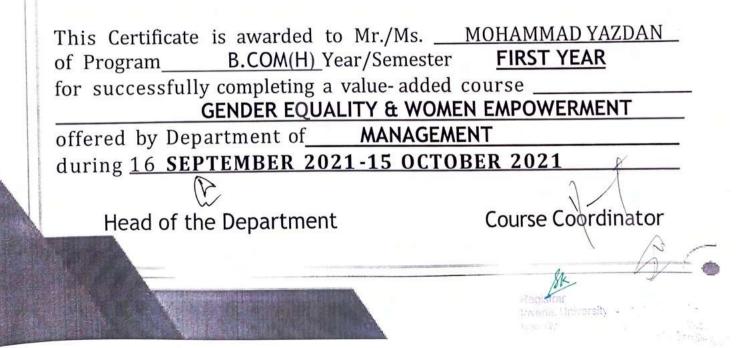

### Value Added Course

**Course Details:** Name of the Course: - Gender Equality & Women Empowerment Course Offered to - B. Com (H) & B. Com Course Coordinator: - Ms. Vnashree Rawat

The objective of this course is to give knowledge regarding gender equality and women empowerment and several benefits associated with them to students. Since a society's prosperity increases when women and girls can contribute on the same terms as men and boys through their resources and knowledge.