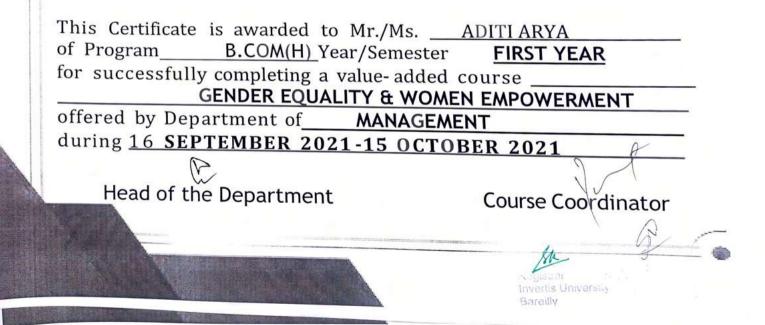

### Value Added Course

**Course Details:** Name of the Course: - Gender Equality & Women Empowerment Course Offered to - B. Com (H) & B. Com Course Coordinator: - Ms. Vnashree Rawat

The objective of this course is to give knowledge regarding gender equality and women empowerment and several benefits associated with them to students. Since a society's prosperity increases when women and girls can contribute on the same terms as men and boys through their resources and knowledge.