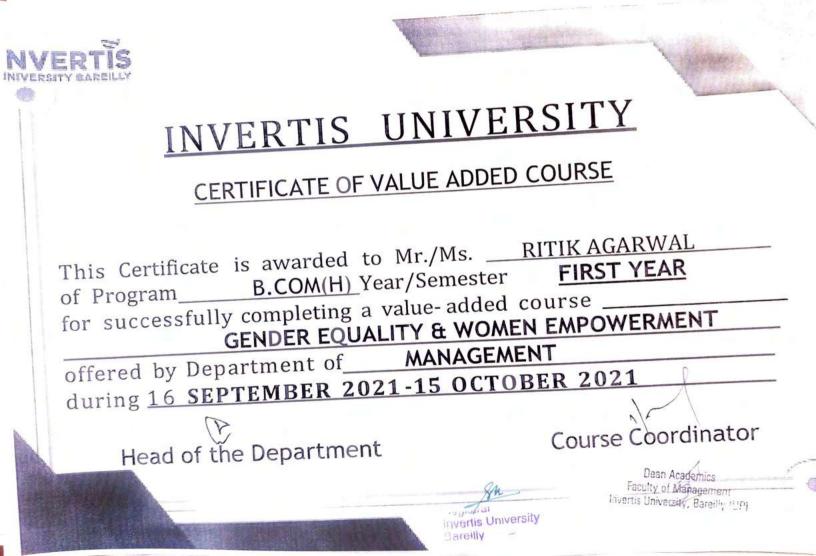

### Value Added Course

**Course Details:** Name of the Course: - Gender Equality & Women Empowerment Course Offered to - B. Com (H) & B. Com Course Coordinator: - Ms. Vnashree Rawat

The objective of this course is to give knowledge regarding gender equality and women empowerment and several benefits associated with them to students. Since a society's prosperity increases when women and girls can contribute on the same terms as men and boys through their resources and knowledge.