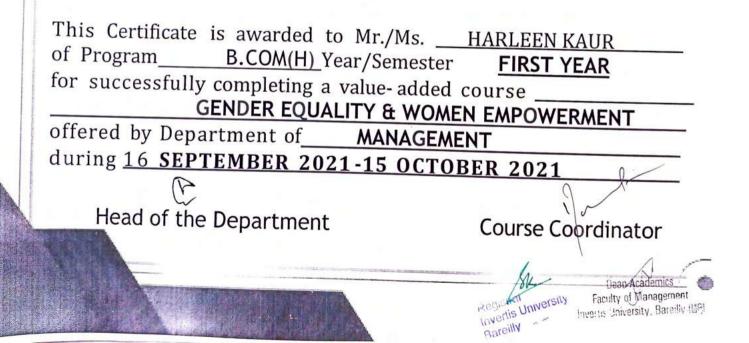

### Value Added Course

**Course Details:** Name of the Course: - Gender Equality & Women Empowerment Course Offered to - B. Com (H) & B. Com Course Coordinator: - Ms. Vnashree Rawat

The objective of this course is to give knowledge regarding gender equality and women empowerment and several benefits associated with them to students. Since a society's prosperity increases when women and girls can contribute on the same terms as men and boys through their resources and knowledge.

Course Outcome: Students will learn to

- Advantages of gender equality
- How to increase Share of women in GDP of India .
- Ways to handle obstacles for achieving gender equality
- What you will learn in this course
  - 1. How to achieve Gender Equality
  - 2. How to tackle the challenges related to Gender Equality
  - 3. Role of women empowerment in society
  - 4. How to increase GDP through women empowerment