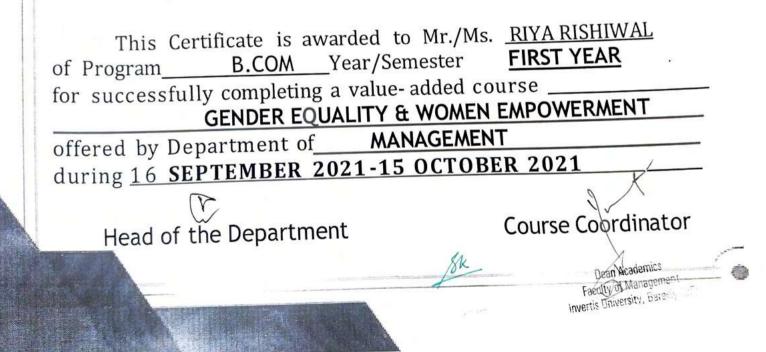

### Value Added Course

**Course Details:** Name of the Course: - Gender Equality & Women Empowerment Course Offered to - B. Com (H) & B. Com Course Coordinator: - Ms. Vnashree Rawat

The objective of this course is to give knowledge regarding gender equality and women empowerment and several benefits associated with them to students. Since a society's prosperity increases when women and girls can contribute on the same terms as men and boys through their resources and knowledge.