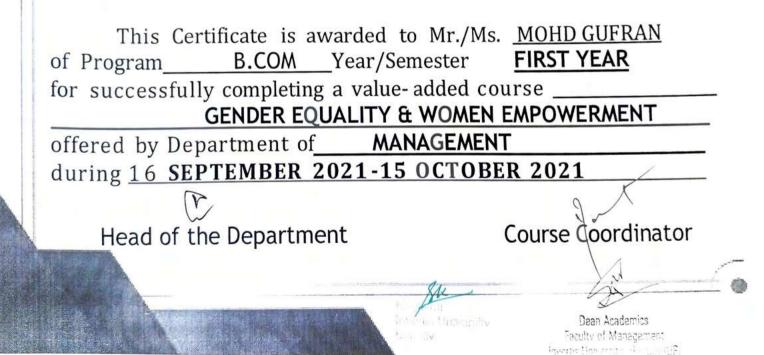

### Value Added Course

**Course Details:** Name of the Course: - Gender Equality & Women Empowerment Course Offered to - B. Com (H) & B. Com Course Coordinator: - Ms. Vnashree Rawat

The objective of this course is to give knowledge regarding gender equality and women empowerment and several benefits associated with them to students. Since a society's prosperity increases when women and girls can contribute on the same terms as men and boys through their resources and knowledge.