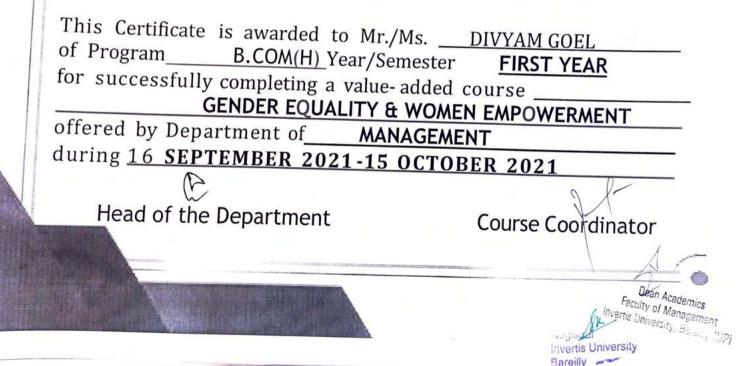

### Value Added Course

**Course Details:** Name of the Course: - Gender Equality & Women Empowerment Course Offered to - B. Com (H) & B. Com Course Coordinator: - Ms. Vnashree Rawat

The objective of this course is to give knowledge regarding gender equality and women empowerment and several benefits associated with them to students. Since a society's prosperity increases when women and girls can contribute on the same terms as men and boys through their resources and knowledge.