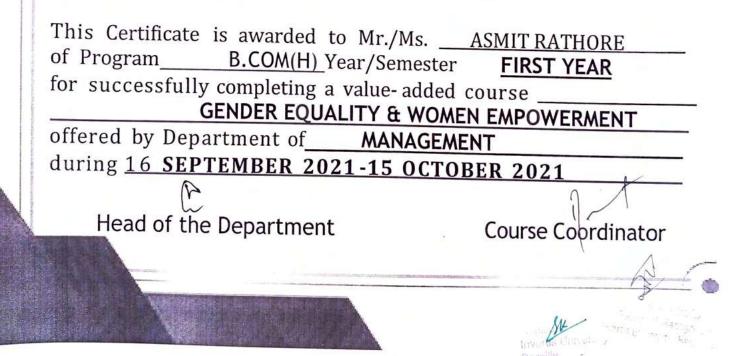

### Value Added Course

**Course Details:** Name of the Course: - Gender Equality & Women Empowerment Course Offered to - B. Com (H) & B. Com Course Coordinator: - Ms. Vnashree Rawat

The objective of this course is to give knowledge regarding gender equality and women empowerment and several benefits associated with them to students. Since a society's prosperity increases when women and girls can contribute on the same terms as men and boys through their resources and knowledge.

Course Outcome: Students will learn to

- Advantages of gender equality
- How to increase Share of women in GDP of India .
- Ways to handle obstacles for achieving gender equality
- What you will learn in this course
  - 1. How to achieve Gender Equality
  - 2. How to tackle the challenges related to Gender Equality
  - 3. Role of women empowerment in society
  - 4. How to increase GDP through women empowerment