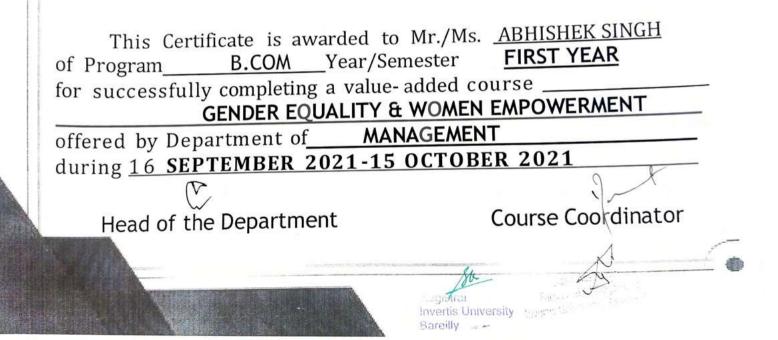

### Value Added Course

**Course Details:** Name of the Course: - Gender Equality & Women Empowerment Course Offered to - B. Com (H) & B. Com Course Coordinator: - Ms. Vnashree Rawat

The objective of this course is to give knowledge regarding gender equality and women empowerment and several benefits associated with them to students. Since a society's prosperity increases when women and girls can contribute on the same terms as men and boys through their resources and knowledge.