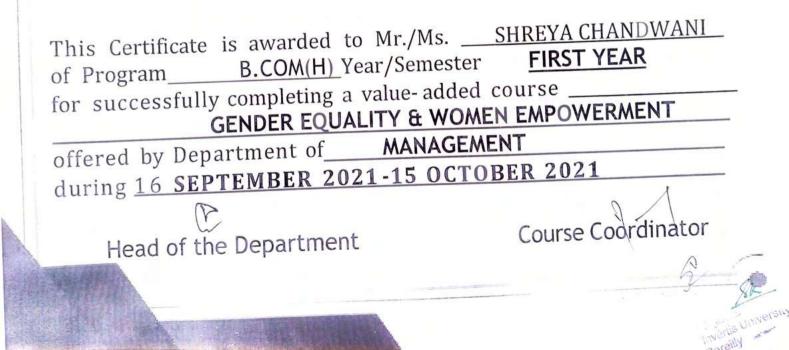

### Value Added Course

**Course Details:** Name of the Course: - Gender Equality & Women Empowerment Course Offered to - B. Com (H) & B. Com Course Coordinator: - Ms. Vnashree Rawat

The objective of this course is to give knowledge regarding gender equality and women empowerment and several benefits associated with them to students. Since a society's prosperity increases when women and girls can contribute on the same terms as men and boys through their resources and knowledge.