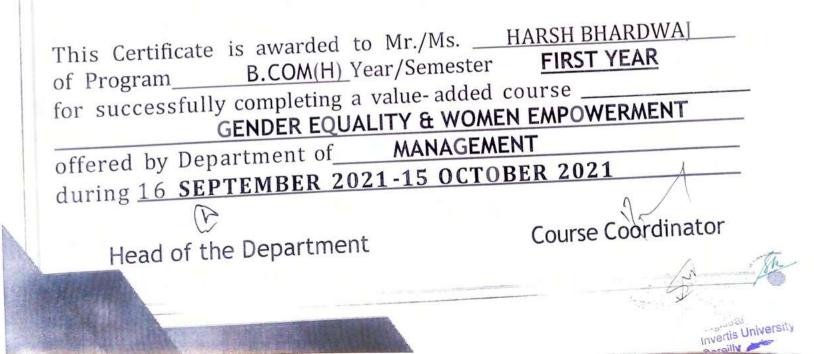

### Value Added Course

**Course Details:** Name of the Course: - Gender Equality & Women Empowerment Course Offered to - B. Com (H) & B. Com Course Coordinator: - Ms. Vnashree Rawat

The objective of this course is to give knowledge regarding gender equality and women empowerment and several benefits associated with them to students. Since a society's prosperity increases when women and girls can contribute on the same terms as men and boys through their resources and knowledge.