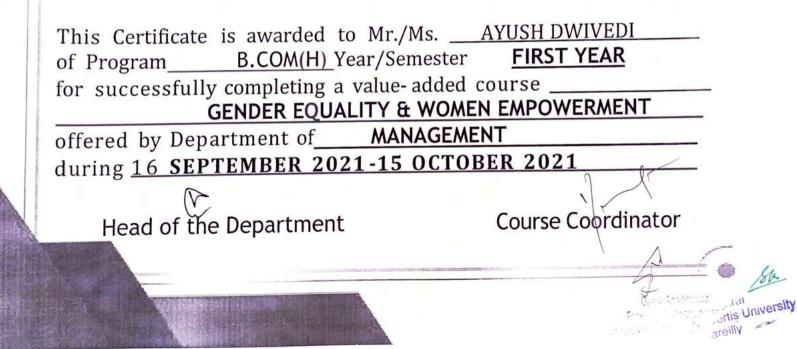

### Value Added Course

**Course Details:** Name of the Course: - Gender Equality & Women Empowerment Course Offered to - B. Com (H) & B. Com Course Coordinator: - Ms. Vnashree Rawat

The objective of this course is to give knowledge regarding gender equality and women empowerment and several benefits associated with them to students. Since a society's prosperity increases when women and girls can contribute on the same terms as men and boys through their resources and knowledge.