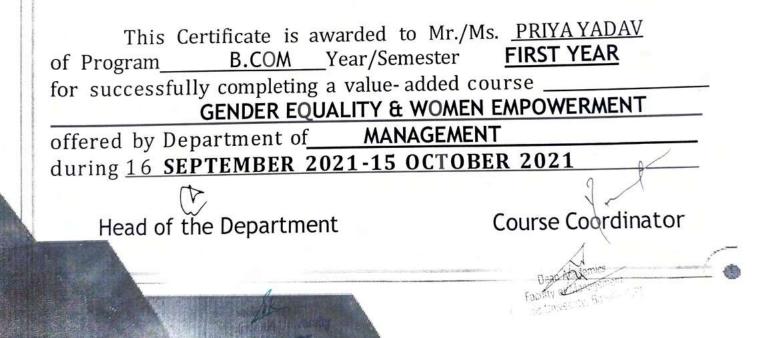

### Value Added Course

**Course Details:** Name of the Course: - Gender Equality & Women Empowerment Course Offered to - B. Com (H) & B. Com Course Coordinator: - Ms. Vnashree Rawat

The objective of this course is to give knowledge regarding gender equality and women empowerment and several benefits associated with them to students. Since a society's prosperity increases when women and girls can contribute on the same terms as men and boys through their resources and knowledge.