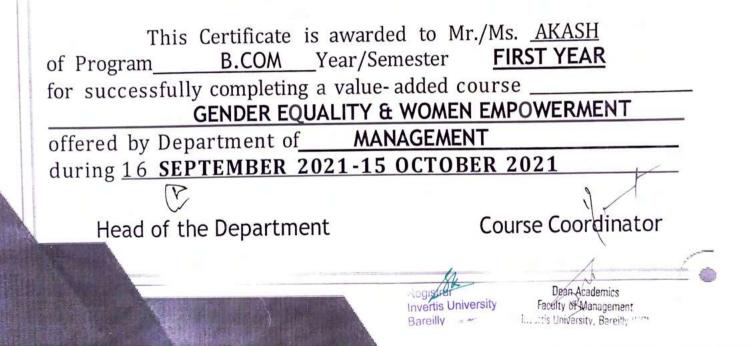

### Value Added Course

**Course Details:** Name of the Course: - Gender Equality & Women Empowerment Course Offered to - B. Com (H) & B. Com Course Coordinator: - Ms. Vnashree Rawat

The objective of this course is to give knowledge regarding gender equality and women empowerment and several benefits associated with them to students. Since a society's prosperity increases when women and girls can contribute on the same terms as men and boys through their resources and knowledge.