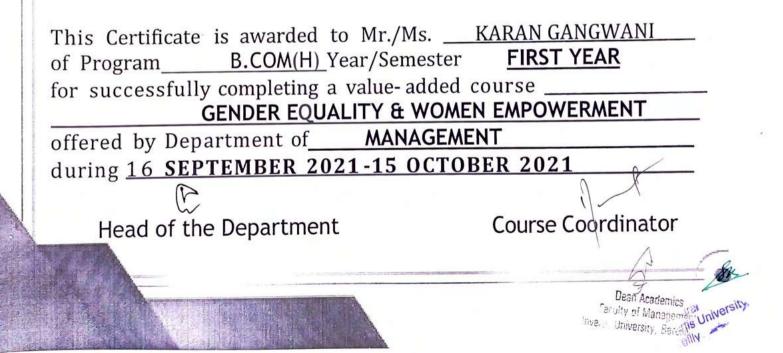

### Value Added Course

**Course Details:** Name of the Course: - Gender Equality & Women Empowerment Course Offered to - B. Com (H) & B. Com Course Coordinator: - Ms. Vnashree Rawat

The objective of this course is to give knowledge regarding gender equality and women empowerment and several benefits associated with them to students. Since a society's prosperity increases when women and girls can contribute on the same terms as men and boys through their resources and knowledge.