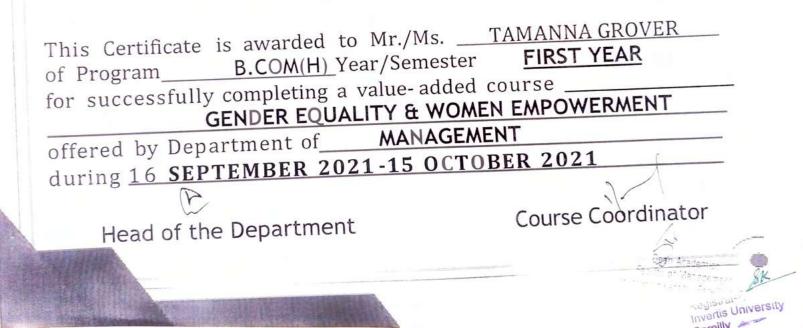

### Value Added Course

**Course Details:** Name of the Course: - Gender Equality & Women Empowerment Course Offered to - B. Com (H) & B. Com Course Coordinator: - Ms. Vnashree Rawat

The objective of this course is to give knowledge regarding gender equality and women empowerment and several benefits associated with them to students. Since a society's prosperity increases when women and girls can contribute on the same terms as men and boys through their resources and knowledge.