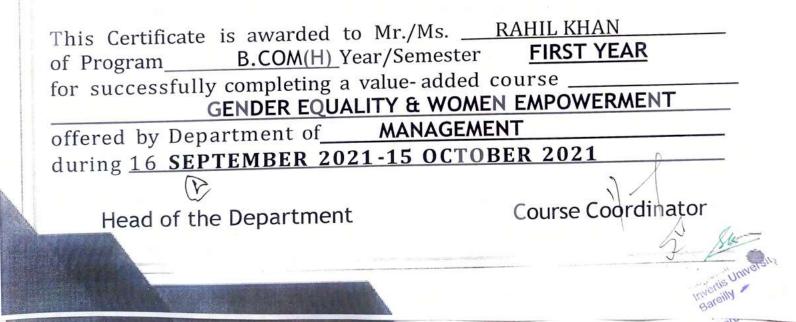

### Value Added Course

**Course Details:** Name of the Course: - Gender Equality & Women Empowerment Course Offered to - B. Com (H) & B. Com Course Coordinator: - Ms. Vnashree Rawat

The objective of this course is to give knowledge regarding gender equality and women empowerment and several benefits associated with them to students. Since a society's prosperity increases when women and girls can contribute on the same terms as men and boys through their resources and knowledge.