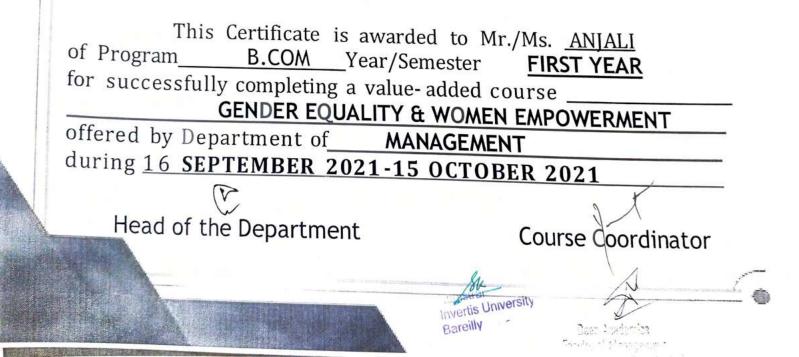

### Value Added Course

**Course Details:** Name of the Course: - Gender Equality & Women Empowerment Course Offered to - B. Com (H) & B. Com Course Coordinator: - Ms. Vnashree Rawat

The objective of this course is to give knowledge regarding gender equality and women empowerment and several benefits associated with them to students. Since a society's prosperity increases when women and girls can contribute on the same terms as men and boys through their resources and knowledge.