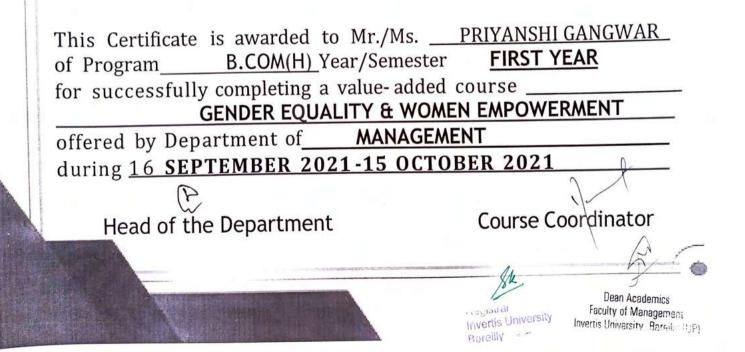

### Value Added Course

**Course Details:** Name of the Course: - Gender Equality & Women Empowerment Course Offered to - B. Com (H) & B. Com Course Coordinator: - Ms. Vnashree Rawat

The objective of this course is to give knowledge regarding gender equality and women empowerment and several benefits associated with them to students. Since a society's prosperity increases when women and girls can contribute on the same terms as men and boys through their resources and knowledge.