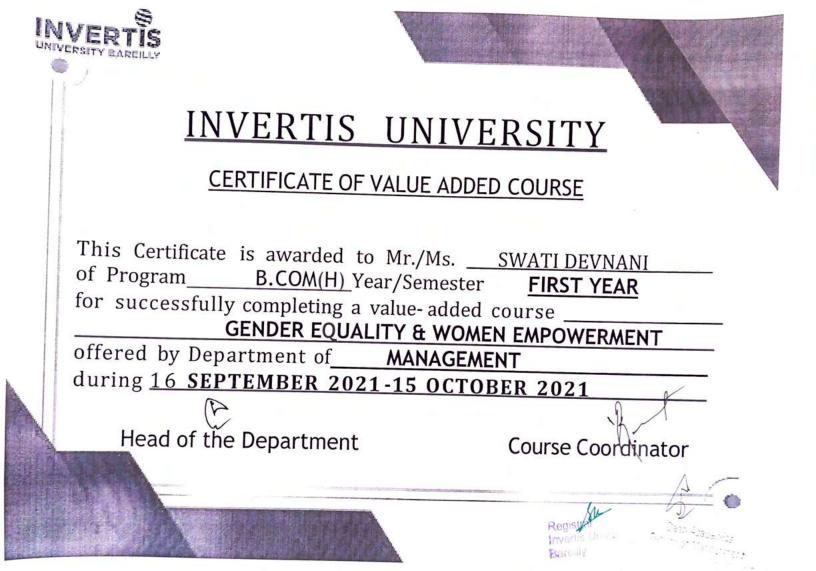

### Value Added Course

**Course Details:** Name of the Course: - Gender Equality & Women Empowerment Course Offered to - B. Com (H) & B. Com Course Coordinator: - Ms. Vnashree Rawat

The objective of this course is to give knowledge regarding gender equality and women empowerment and several benefits associated with them to students. Since a society's prosperity increases when women and girls can contribute on the same terms as men and boys through their resources and knowledge.

Course Outcome: Students will learn to

- Advantages of gender equality
- How to increase Share of women in GDP of India .
- Ways to handle obstacles for achieving gender equality
- What you will learn in this course
  - 1. How to achieve Gender Equality
  - 2. How to tackle the challenges related to Gender Equality
  - 3. Role of women empowerment in society
  - 4. How to increase GDP through women empowerment