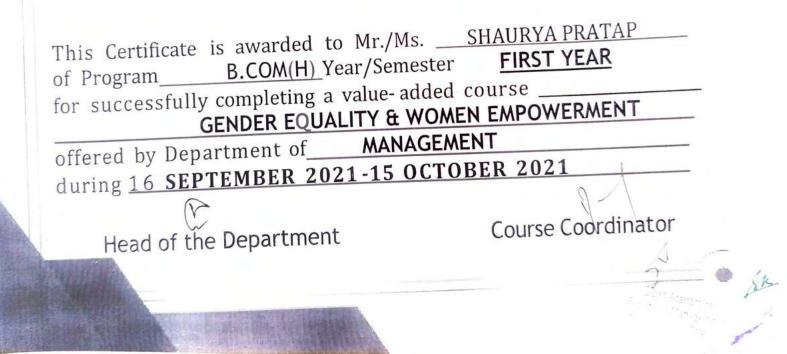

### Value Added Course

**Course Details:** Name of the Course: - Gender Equality & Women Empowerment Course Offered to - B. Com (H) & B. Com Course Coordinator: - Ms. Vnashree Rawat

The objective of this course is to give knowledge regarding gender equality and women empowerment and several benefits associated with them to students. Since a society's prosperity increases when women and girls can contribute on the same terms as men and boys through their resources and knowledge.