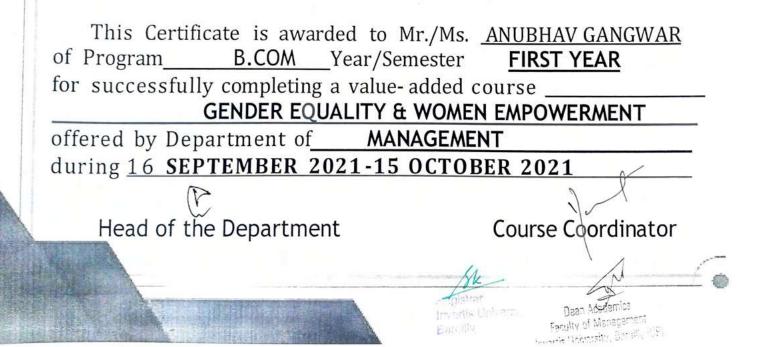

### Value Added Course

**Course Details:** Name of the Course: - Gender Equality & Women Empowerment Course Offered to - B. Com (H) & B. Com Course Coordinator: - Ms. Vnashree Rawat

The objective of this course is to give knowledge regarding gender equality and women empowerment and several benefits associated with them to students. Since a society's prosperity increases when women and girls can contribute on the same terms as men and boys through their resources and knowledge.