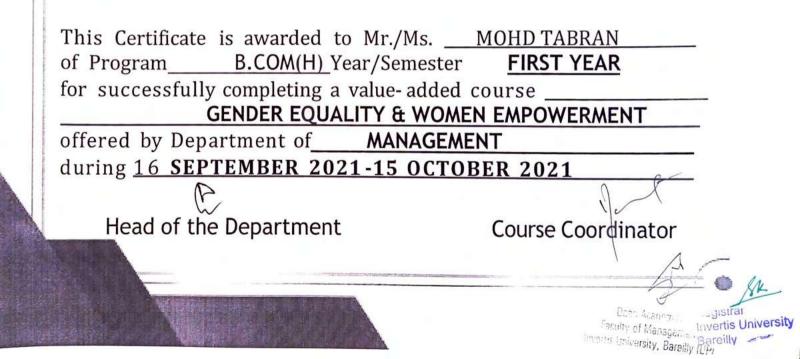

### Value Added Course

**Course Details:** Name of the Course: - Gender Equality & Women Empowerment Course Offered to - B. Com (H) & B. Com Course Coordinator: - Ms. Vnashree Rawat

The objective of this course is to give knowledge regarding gender equality and women empowerment and several benefits associated with them to students. Since a society's prosperity increases when women and girls can contribute on the same terms as men and boys through their resources and knowledge.

Course Outcome: Students will learn to

- Advantages of gender equality
- How to increase Share of women in GDP of India .
- Ways to handle obstacles for achieving gender equality
- What you will learn in this course
  - 1. How to achieve Gender Equality
  - 2. How to tackle the challenges related to Gender Equality
  - 3. Role of women empowerment in society
  - 4. How to increase GDP through women empowerment