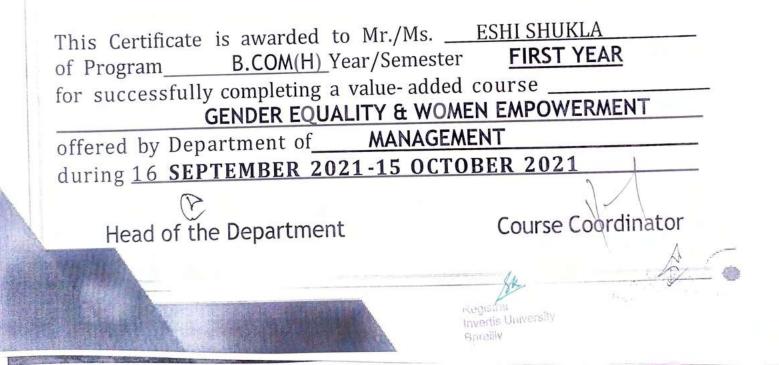

### Value Added Course

**Course Details:** Name of the Course: - Gender Equality & Women Empowerment Course Offered to - B. Com (H) & B. Com Course Coordinator: - Ms. Vnashree Rawat

The objective of this course is to give knowledge regarding gender equality and women empowerment and several benefits associated with them to students. Since a society's prosperity increases when women and girls can contribute on the same terms as men and boys through their resources and knowledge.