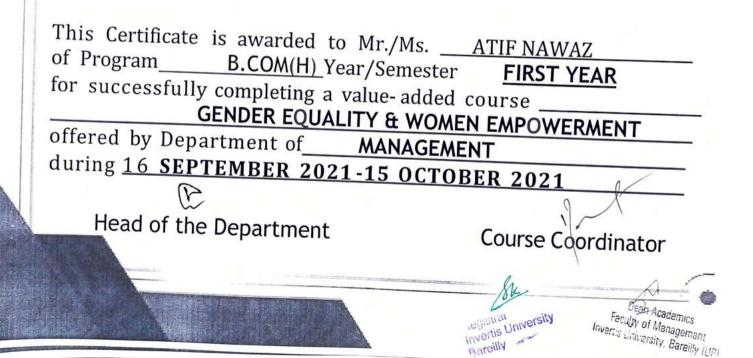

### Value Added Course

**Course Details:** Name of the Course: - Gender Equality & Women Empowerment Course Offered to - B. Com (H) & B. Com Course Coordinator: - Ms. Vnashree Rawat

The objective of this course is to give knowledge regarding gender equality and women empowerment and several benefits associated with them to students. Since a society's prosperity increases when women and girls can contribute on the same terms as men and boys through their resources and knowledge.

Course Outcome: Students will learn to

- Advantages of gender equality
- How to increase Share of women in GDP of India .
- Ways to handle obstacles for achieving gender equality
- What you will learn in this course
  - 1. How to achieve Gender Equality
  - 2. How to tackle the challenges related to Gender Equality
  - 3. Role of women empowerment in society
  - 4. How to increase GDP through women empowerment