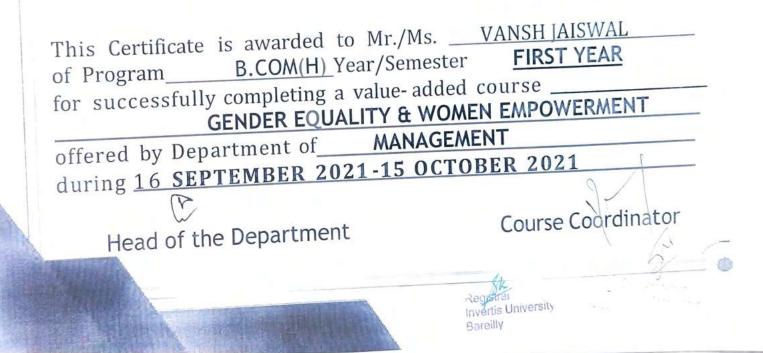

### Value Added Course

**Course Details:** Name of the Course: - Gender Equality & Women Empowerment Course Offered to - B. Com (H) & B. Com Course Coordinator: - Ms. Vnashree Rawat

The objective of this course is to give knowledge regarding gender equality and women empowerment and several benefits associated with them to students. Since a society's prosperity increases when women and girls can contribute on the same terms as men and boys through their resources and knowledge.