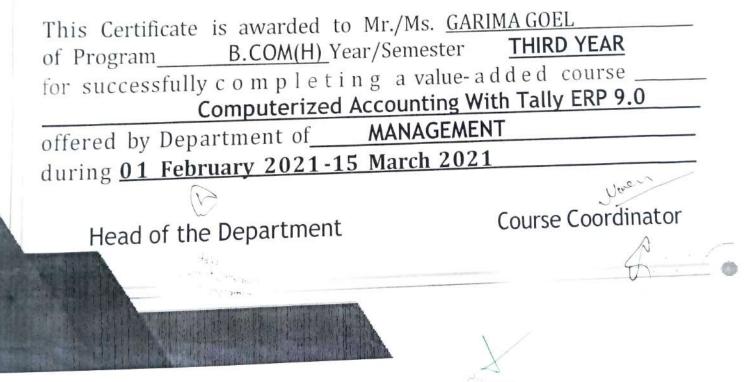

#### Value Added Course

Course Details:

Name of the Course: - Computerized Accounting with Tally ERP.9

Course Code – BC01

Course Offered to - B.Com (H) Final Year

Course Duration - 50Hours

ani

Course Coordinator: - Mr. Naveen Agrawal

#### OBJECTIVE:

The objective of this course is develop accounting professionals who are ready to deal with the complex transactions in the corporate world. This course will enable the student to record large number of transactions and maintain the books of accounts according to the requirements of the industry.