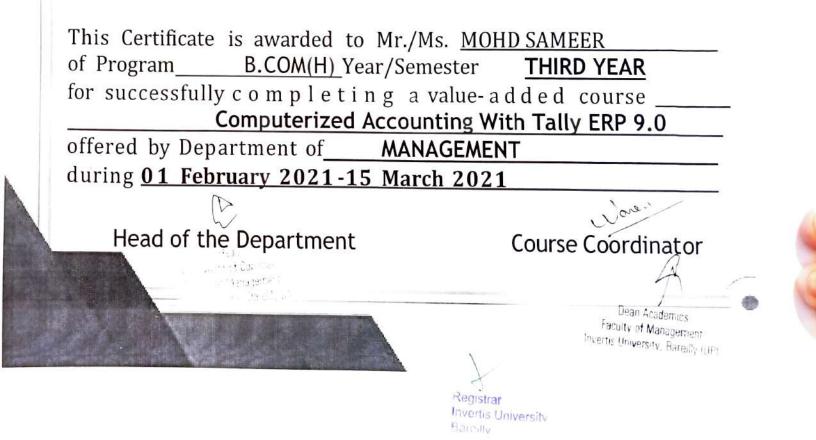

#### Value Added Course

Course Details:

Name of the Course: - Computerized Accounting with Tally ERP.9

Course Code – BC01

Course Offered to - B.Com (H) Final Year

Course Duration - 50Hours

ani

Course Coordinator: - Mr. Naveen Agrawal