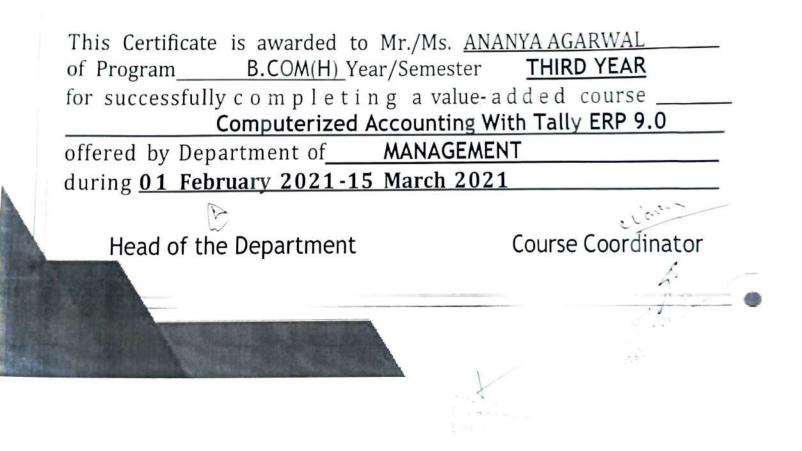

#### VALUE ADDED COURSE (Computerized Accounting with Tally ERP 9)- B. Com (H)

Student of B. Com(H) III<sup>rd</sup> year are hereby informed that value added course "Computerized Accounting with Tally ERP 9" is scheduled from 01 February 2021 in your respective classroom, Academic Block-III.

#### Value Added Course

Course Details:

Name of the Course: - Computerized Accounting with Tally ERP.9

Course Code – BC01

Course Offered to - B.Com (H) Final Year

Course Duration - 50Hours

ani

Course Coordinator: - Mr. Naveen Agrawal