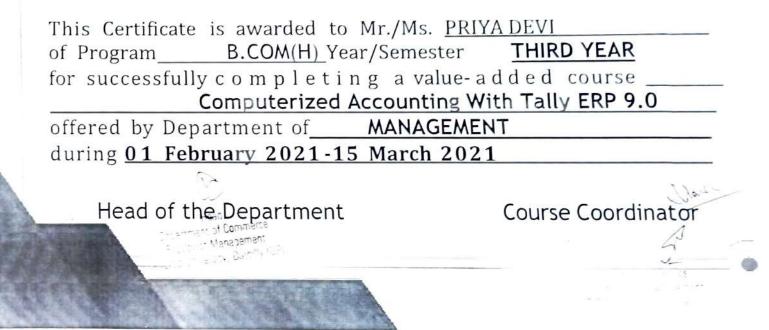

#### Value Added Course

Course Details:

Name of the Course: - Computerized Accounting with Tally ERP.9

Course Code – BC01

Course Offered to - B.Com (H) Final Year

Course Duration - 50Hours

ani

Course Coordinator: - Mr. Naveen Agrawal

#### OBJECTIVE:

The objective of this course is develop accounting professionals who are ready to deal with the complex transactions in the corporate world. This course will enable the student to record large number of transactions and maintain the books of accounts according to the requirements of the industry.