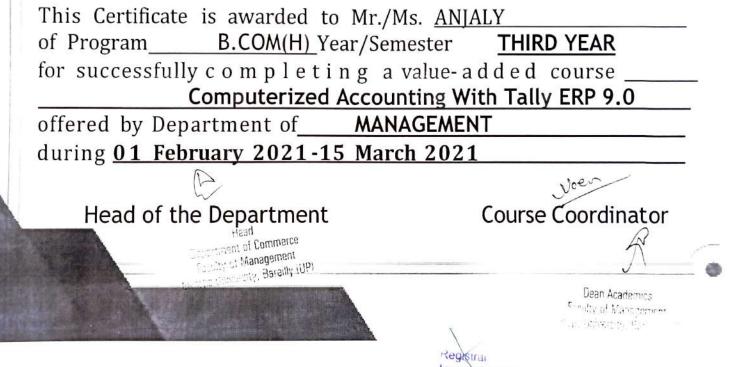

#### Value Added Course

Course Details:

Name of the Course: - Computerized Accounting with Tally ERP.9

Course Code – BC01

Course Offered to - B.Com (H) Final Year

Course Duration - 50Hours

ani

Course Coordinator: - Mr. Naveen Agrawal

#### OBJECTIVE:

The objective of this course is develop accounting professionals who are ready to deal with the complex transactions in the corporate world. This course will enable the student to record large number of transactions and maintain the books of accounts according to the requirements of the industry.