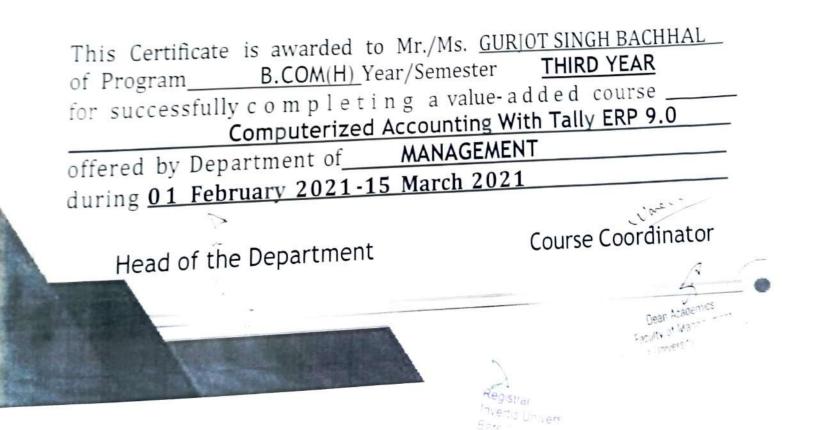

#### Value Added Course

Course Details:

Name of the Course: - Computerized Accounting with Tally ERP.9

Course Code – BC01

Course Offered to - B.Com (H) Final Year

Course Duration - 50Hours

ani

Course Coordinator: - Mr. Naveen Agrawal

#### OBJECTIVE:

The objective of this course is develop accounting professionals who are ready to deal with the complex transactions in the corporate world. This course will enable the student to record large number of transactions and maintain the books of accounts according to the requirements of the industry.