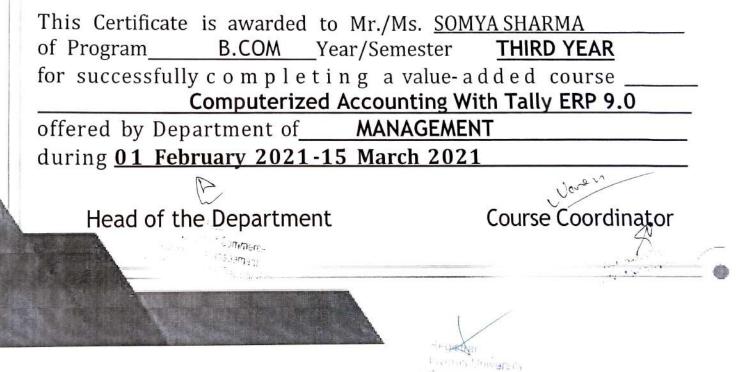

#### Value Added Course

Course Details:

Name of the Course: - Computerized Accounting with Tally ERP.9

Course Code – BC01

Course Offered to - B.Com (H) Final Year

Course Duration - 50Hours

ani

Course Coordinator: - Mr. Naveen Agrawal