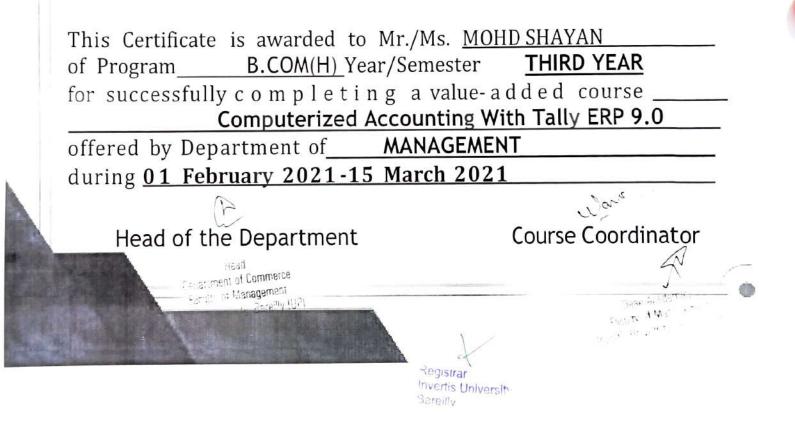

#### Value Added Course

Course Details:

Name of the Course: - Computerized Accounting with Tally ERP.9

Course Code – BC01

Course Offered to - B.Com (H) Final Year

Course Duration - 50Hours

ani

Course Coordinator: - Mr. Naveen Agrawal