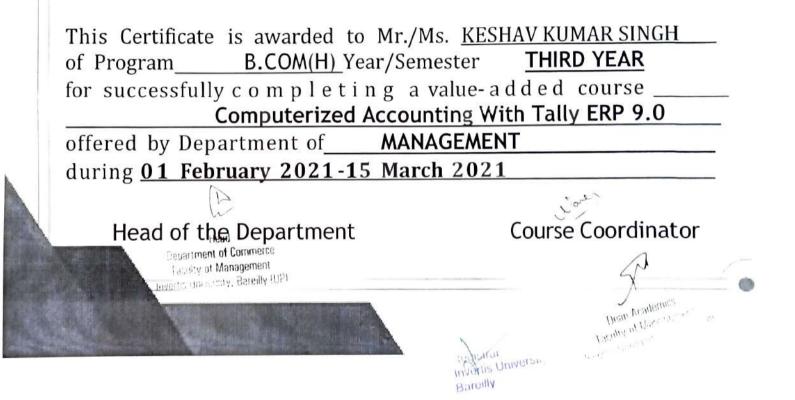

#### Value Added Course

Course Details:

Name of the Course: - Computerized Accounting with Tally ERP.9

Course Code – BC01

Course Offered to - B.Com (H) Final Year

Course Duration - 50Hours

ani

Course Coordinator: - Mr. Naveen Agrawal