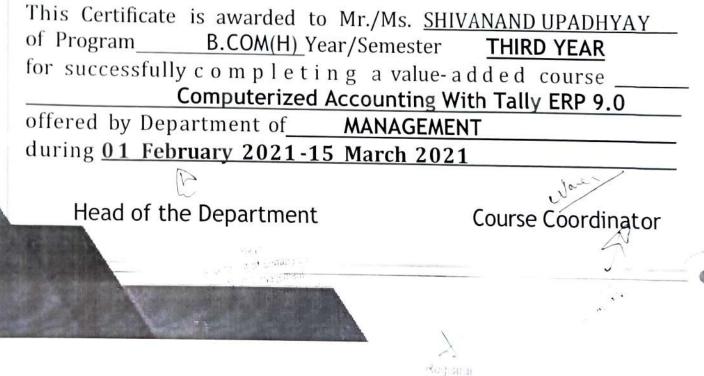

#### Value Added Course

Course Details:

Name of the Course: - Computerized Accounting with Tally ERP.9

Course Code – BC01

Course Offered to - B.Com (H) Final Year

Course Duration - 50Hours

ani

Course Coordinator: - Mr. Naveen Agrawal

#### OBJECTIVE:

The objective of this course is develop accounting professionals who are ready to deal with the complex transactions in the corporate world. This course will enable the student to record large number of transactions and maintain the books of accounts according to the requirements of the industry.