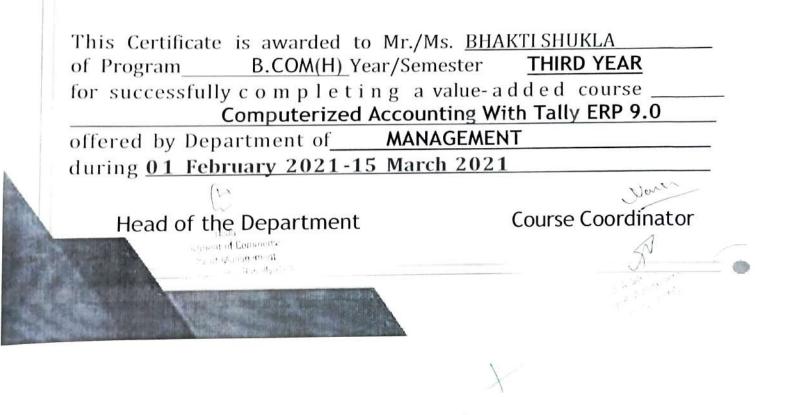

#### Value Added Course

Course Details:

Name of the Course: - Computerized Accounting with Tally ERP.9

Course Code – BC01

Course Offered to - B.Com (H) Final Year

Course Duration - 50Hours

ani

Course Coordinator: - Mr. Naveen Agrawal

#### OBJECTIVE:

The objective of this course is develop accounting professionals who are ready to deal with the complex transactions in the corporate world. This course will enable the student to record large number of transactions and maintain the books of accounts according to the requirements of the industry.