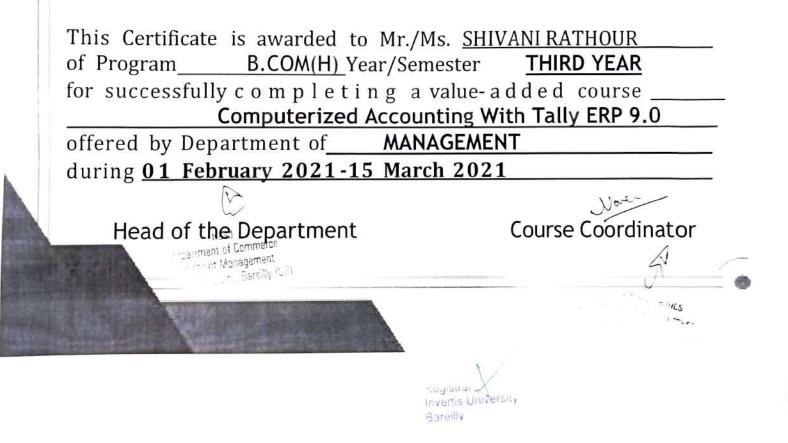

### CERTIFICATE OF VALUE ADDED COURSE

This Certificate is awarded to Mr./Ms. AISHWARYA SINGH of Program B.COM(H) Year/Semester THIRD YEAR for successfully completing a value-added course Computerized Accounting With Tally ERP 9.0 offered by Department of **MANAGEMENT** during 01 February 2021-15 March 2021 Course Coordinator Head of the Department