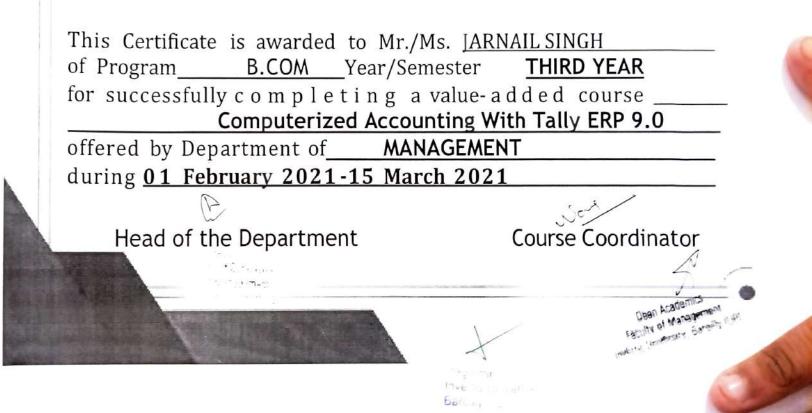

#### Value Added Course

Course Details:

Name of the Course: - Computerized Accounting with Tally ERP.9

Course Code – BC01

Course Offered to - B.Com (H) Final Year

Course Duration - 50Hours

ani

Course Coordinator: - Mr. Naveen Agrawal

#### OBJECTIVE:

The objective of this course is develop accounting professionals who are ready to deal with the complex transactions in the corporate world. This course will enable the student to record large number of transactions and maintain the books of accounts according to the requirements of the industry.