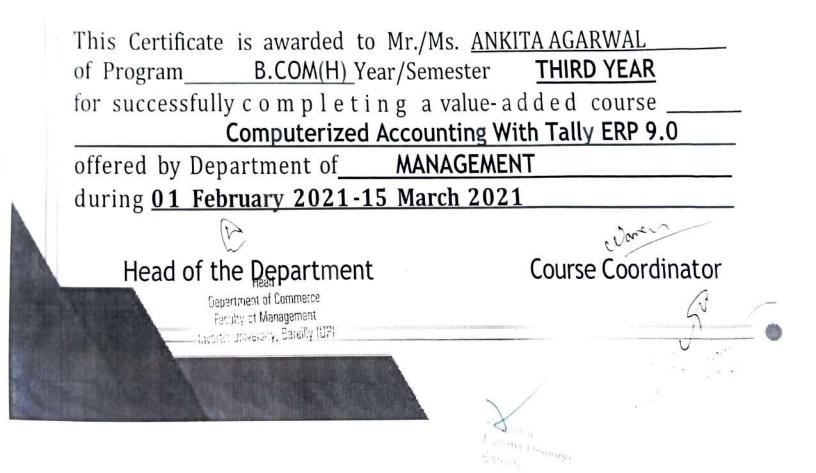

#### VALUE ADDED COURSE (Computerized Accounting with Tally ERP 9)- B. Com (H)

Student of B. Com(H) III<sup>rd</sup> year are hereby informed that value added course "Computerized Accounting with Tally ERP 9" is scheduled from 01 February 2021 in your respective classroom, Academic Block-III.

#### Value Added Course

Course Details:

Name of the Course: - Computerized Accounting with Tally ERP.9

Course Code – BC01

Course Offered to - B.Com (H) Final Year

Course Duration - 50Hours

ani

Course Coordinator: - Mr. Naveen Agrawal