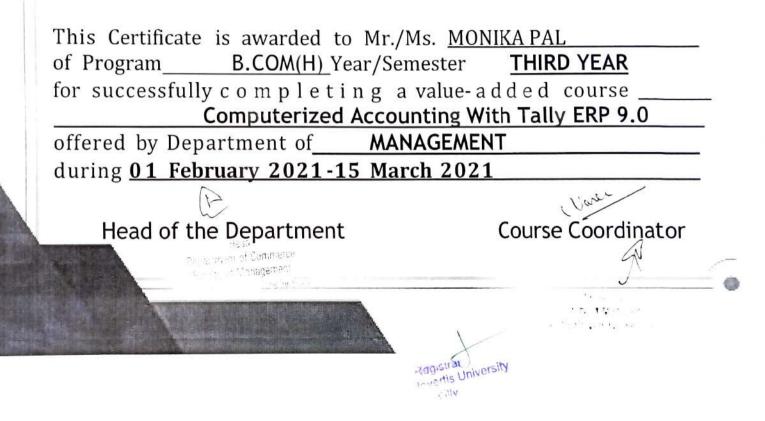

#### Value Added Course

Course Details:

Name of the Course: - Computerized Accounting with Tally ERP.9

Course Code – BC01

Course Offered to - B.Com (H) Final Year

Course Duration - 50Hours

ani

Course Coordinator: - Mr. Naveen Agrawal