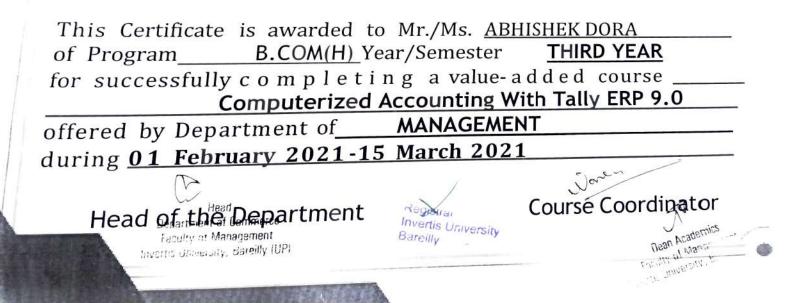

#### VALUE ADDED COURSE (Computerized Accounting with Tally ERP 9)- B. Com (H)

Student of B. Com(H) III<sup>rd</sup> year are hereby informed that value added course "Computerized Accounting with Tally ERP 9" is scheduled from 01 February 2021 in your respective classroom, Academic Block-III.

#### Value Added Course

Course Details:

Name of the Course: - Computerized Accounting with Tally ERP.9

Course Code – BC01

Course Offered to - B.Com (H) Final Year

Course Duration - 50Hours

ani

Course Coordinator: - Mr. Naveen Agrawal