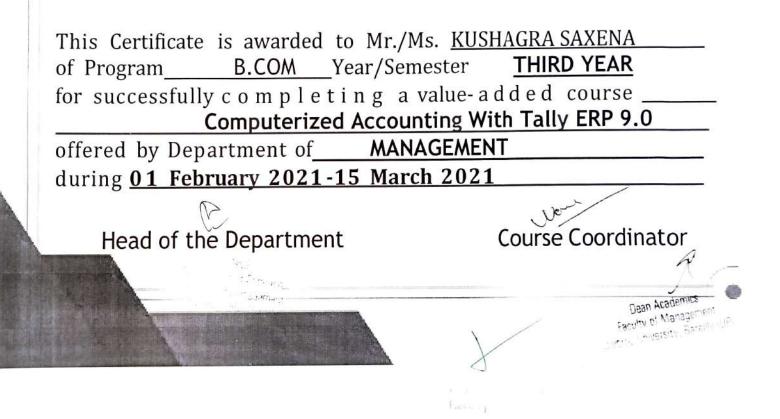

#### Value Added Course

Course Details:

Name of the Course: - Computerized Accounting with Tally ERP.9

Course Code – BC01

Course Offered to - B.Com (H) Final Year

Course Duration - 50Hours

ani

Course Coordinator: - Mr. Naveen Agrawal