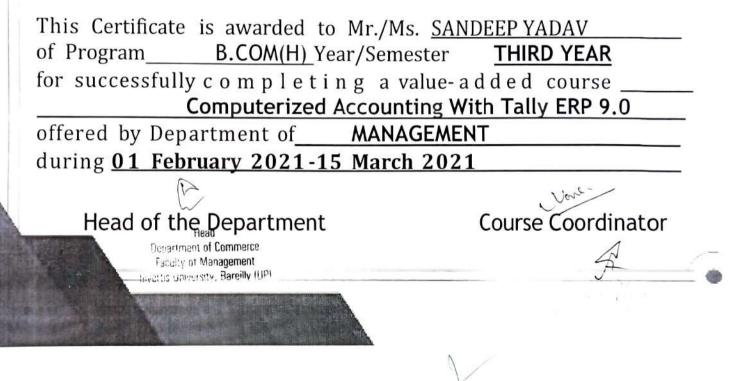

#### CERTIFICATE OF VALUE ADDED COURSE

This Certificate is awarded to Mr./Ms. SUNIDHISINGH of Program B.COM(H) Year/Semester THIRD YEAR for successfully completing a value-added course Computerized Accounting With Tally ERP 9.0 offered by Department of MANAGEMENT during 01 February 2021-15 March 2021 Course Coordinator Head of the Department