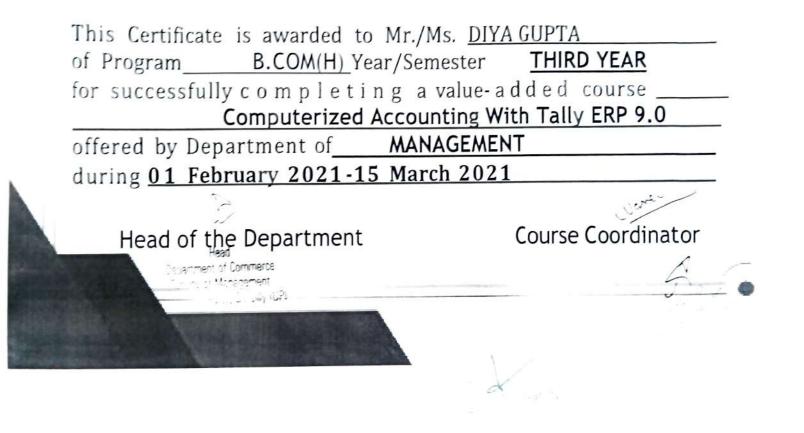

#### Value Added Course

Course Details:

Name of the Course: - Computerized Accounting with Tally ERP.9

Course Code – BC01

Course Offered to - B.Com (H) Final Year

Course Duration - 50Hours

ani

Course Coordinator: - Mr. Naveen Agrawal

#### OBJECTIVE:

The objective of this course is develop accounting professionals who are ready to deal with the complex transactions in the corporate world. This course will enable the student to record large number of transactions and maintain the books of accounts according to the requirements of the industry.