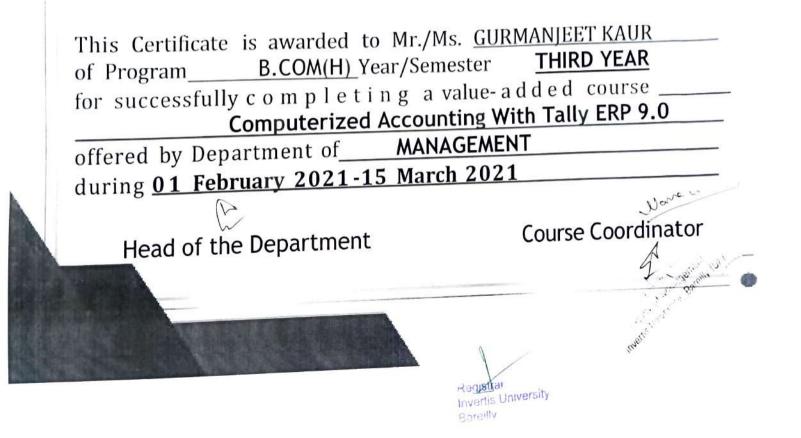

#### Value Added Course

Course Details:

Name of the Course: - Computerized Accounting with Tally ERP.9

Course Code – BC01

Course Offered to - B.Com (H) Final Year

Course Duration - 50Hours

ani

Course Coordinator: - Mr. Naveen Agrawal