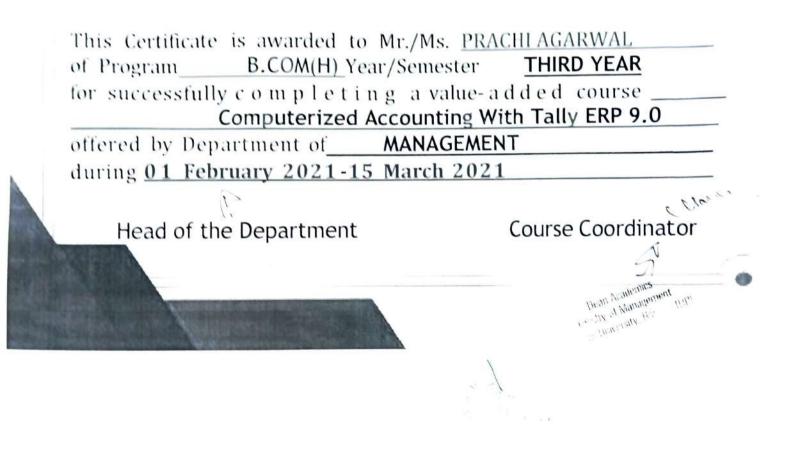

#### Value Added Course

Course Details:

Name of the Course: - Computerized Accounting with Tally ERP.9

Course Code – BC01

Course Offered to - B.Com (H) Final Year

Course Duration - 50Hours

ani

Course Coordinator: - Mr. Naveen Agrawal