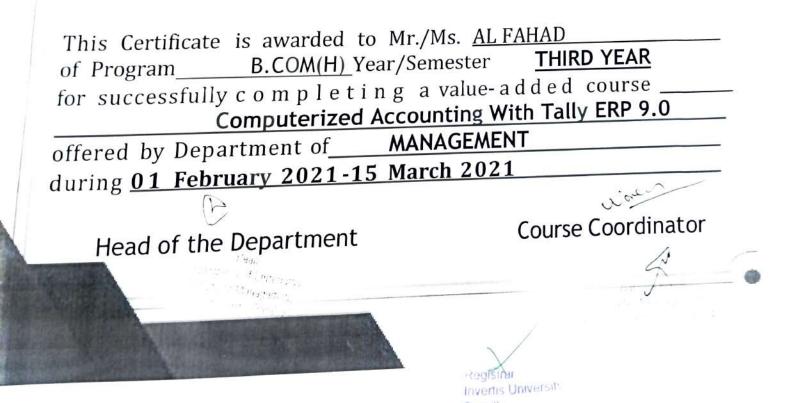

#### VALUE ADDED COURSE (Computerized Accounting with Tally ERP 9)- B. Com (H)

Student of B. Com(H) III<sup>rd</sup> year are hereby informed that value added course "Computerized Accounting with Tally ERP 9" is scheduled from 01 February 2021 in your respective classroom, Academic Block-III.

#### Value Added Course

Course Details:

Name of the Course: - Computerized Accounting with Tally ERP.9

Course Code – BC01

Course Offered to - B.Com (H) Final Year

Course Duration - 50Hours

ani

Course Coordinator: - Mr. Naveen Agrawal