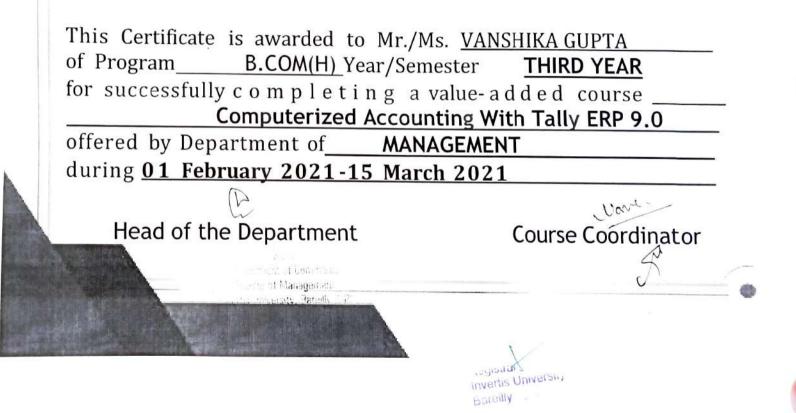

#### CERTIFICATE OF VALUE ADDED COURSE

This Certificate is awarded to Mr./Ms. NIHARIKA CHAUDHARY B.COM(H) Year/Semester THIRD YEAR of Program for successfully completing a value-added course Computerized Accounting With Tally ERP 9.0 offered by Department of **MANAGEMENT** during 01 February 2021-15 March 2021 **Course Coordinator** Head of the Department