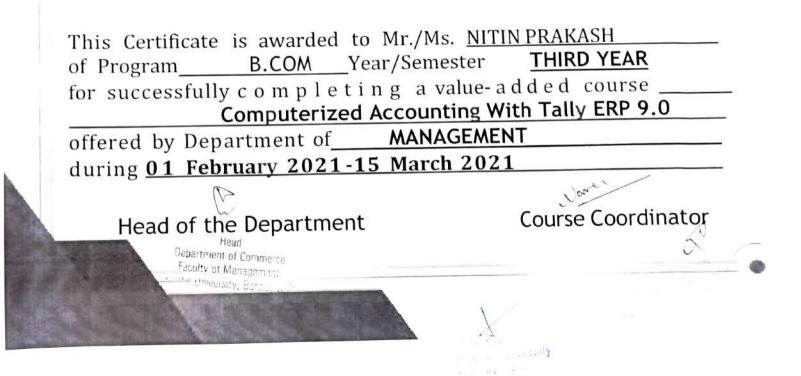

#### Value Added Course

Course Details:

Name of the Course: - Computerized Accounting with Tally ERP.9

Course Code – BC01

Course Offered to - B.Com (H) Final Year

Course Duration - 50Hours

ani

Course Coordinator: - Mr. Naveen Agrawal

#### OBJECTIVE:

The objective of this course is develop accounting professionals who are ready to deal with the complex transactions in the corporate world. This course will enable the student to record large number of transactions and maintain the books of accounts according to the requirements of the industry.