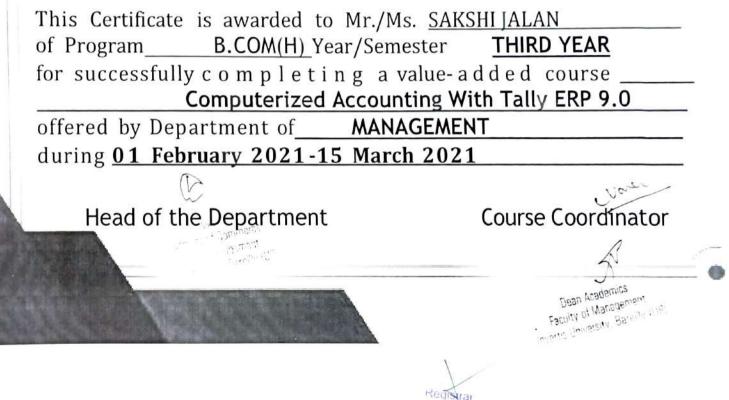

#### CERTIFICATE OF VALUE ADDED COURSE

This Certificate is awarded to Mr./Ms. <u>SAGAR HINDUJA</u> of Program <u>B.COM(H)</u> Year/Semester <u>THIRD YEAR</u> for successfully c o m p l e t i n g a value- a d d e d course <u>Computerized Accounting With Tally ERP 9.0</u> offered by Department of <u>MANAGEMENT</u> during <u>01 February 2021-15 March 2021</u>