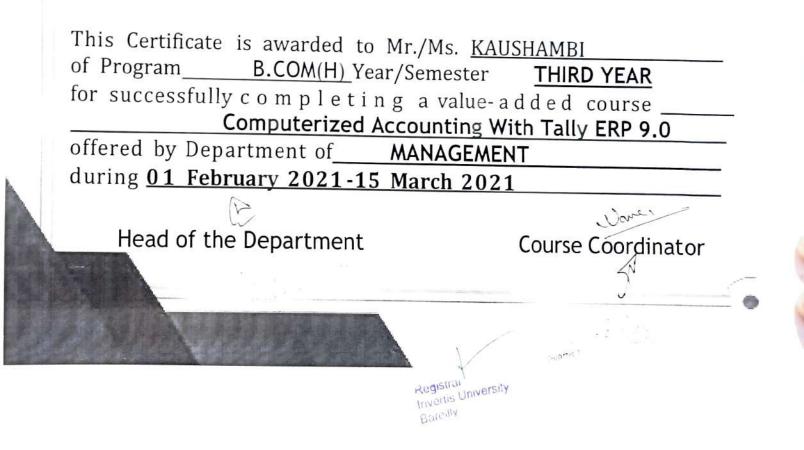

#### Value Added Course

Course Details:

Name of the Course: - Computerized Accounting with Tally ERP.9

Course Code – BC01

Course Offered to - B.Com (H) Final Year

Course Duration - 50Hours

ani

Course Coordinator: - Mr. Naveen Agrawal