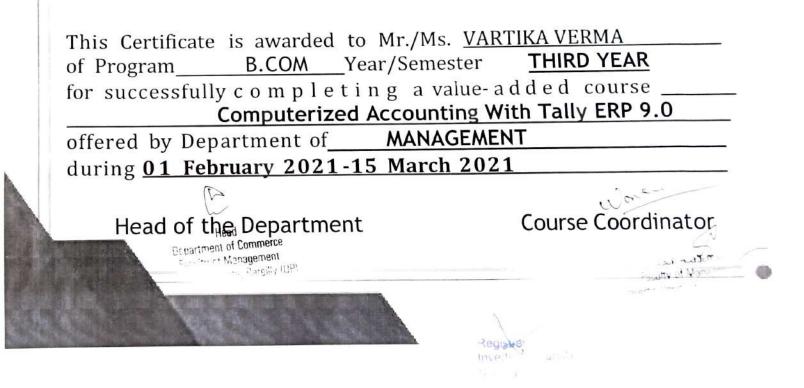

#### VALUE ADDED COURSE (Computerized Accounting with Tally ERP 9)- B. Com (H)

Student of B. Com(H) III<sup>rd</sup> year are hereby informed that value added course "Computerized Accounting with Tally ERP 9" is scheduled from 01 February 2021 in your respective classroom, Academic Block-III.

### ganised by: partment of Management

Program: B.Com(H) VI

Dheeraj Gandhi HOD

Mr. Naveen Agarwal Key Speaker

3:00 PM TO 5:00 PM

FEB 1 - MAR 15 2021

Dean Academics Faculty of Management Invarias University, Bareilly (UP)

#### Value Added Course

Course Details:

Name of the Course: - Computerized Accounting with Tally ERP.9

Course Code – BC01

Course Offered to - B.Com (H) Final Year

Course Duration - 50Hours

ani

Course Coordinator: - Mr. Naveen Agrawal