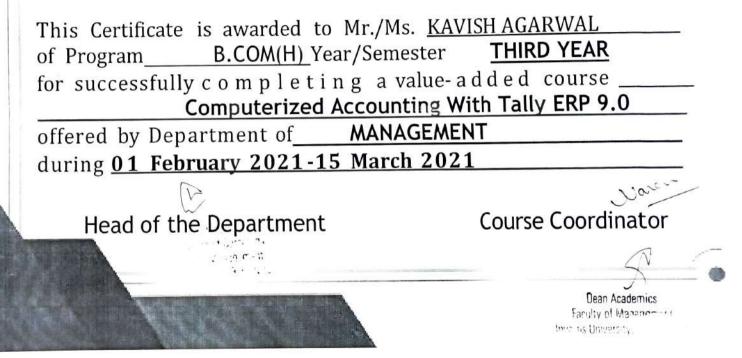

### CERTIFICATE OF VALUE ADDED COURSE

This Certificate is awarded to Mr./Ms. <u>AKANKSHA KATIYAR</u> of Program <u>B.COM(H)</u> Year/Semester <u>THIRD YEAR</u> for successfully c o m p l e t i n g a value-added course <u>Computerized Accounting With Tally ERP 9.0</u>