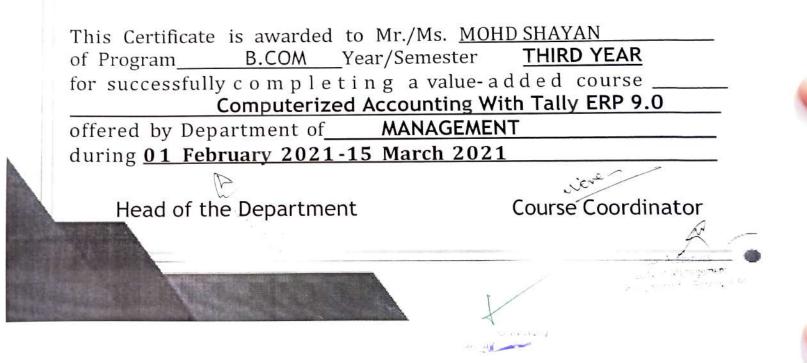

#### Value Added Course

Course Details:

Name of the Course: - Computerized Accounting with Tally ERP.9

Course Code – BC01

Course Offered to - B.Com (H) Final Year

Course Duration - 50Hours

ani

Course Coordinator: - Mr. Naveen Agrawal

#### OBJECTIVE:

The objective of this course is develop accounting professionals who are ready to deal with the complex transactions in the corporate world. This course will enable the student to record large number of transactions and maintain the books of accounts according to the requirements of the industry.