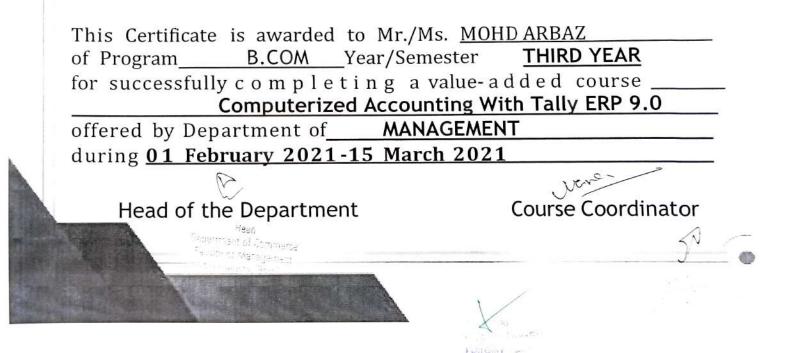

#### Value Added Course

Course Details:

Name of the Course: - Computerized Accounting with Tally ERP.9

Course Code – BC01

Course Offered to - B.Com (H) Final Year

Course Duration - 50Hours

ani

Course Coordinator: - Mr. Naveen Agrawal