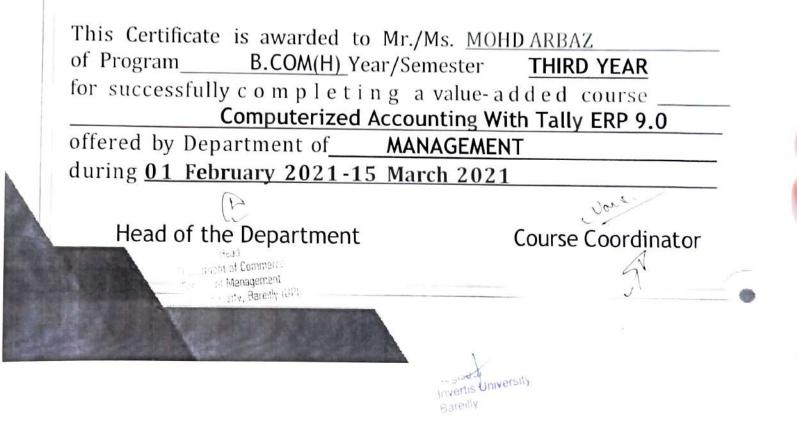

#### Value Added Course

Course Details:

Name of the Course: - Computerized Accounting with Tally ERP.9

Course Code – BC01

Course Offered to - B.Com (H) Final Year

Course Duration - 50Hours

ani

Course Coordinator: - Mr. Naveen Agrawal