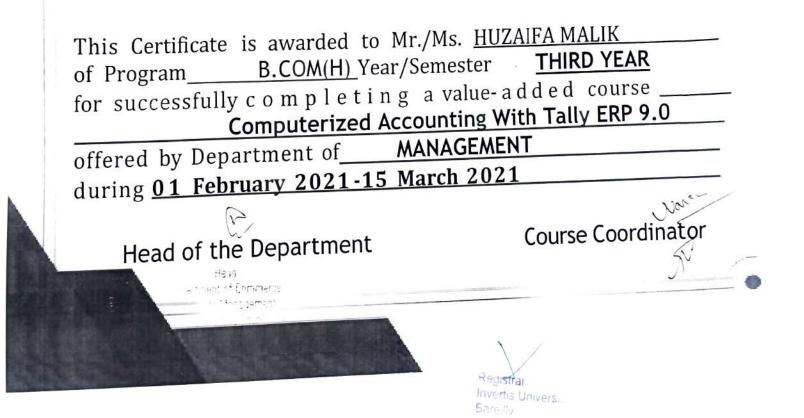

#### Value Added Course

Course Details:

Name of the Course: - Computerized Accounting with Tally ERP.9

Course Code – BC01

Course Offered to - B.Com (H) Final Year

Course Duration - 50Hours

ani

Course Coordinator: - Mr. Naveen Agrawal