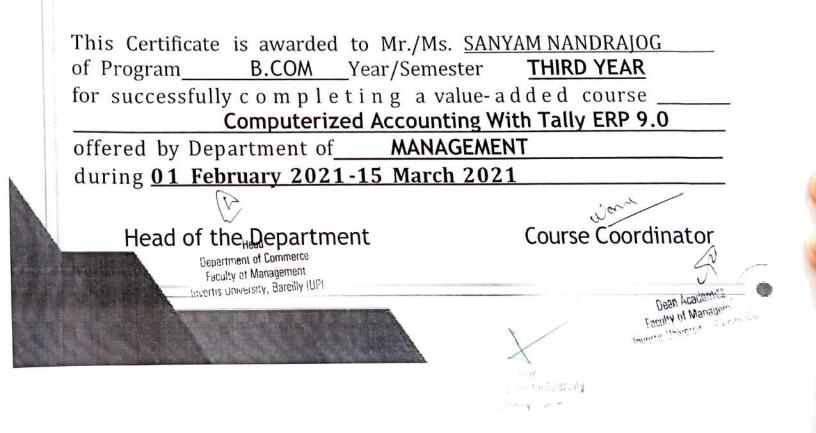

#### Value Added Course

Course Details:

Name of the Course: - Computerized Accounting with Tally ERP.9

Course Code – BC01

Course Offered to - B.Com (H) Final Year

Course Duration - 50Hours

ani

Course Coordinator: - Mr. Naveen Agrawal

#### OBJECTIVE:

The objective of this course is develop accounting professionals who are ready to deal with the complex transactions in the corporate world. This course will enable the student to record large number of transactions and maintain the books of accounts according to the requirements of the industry.