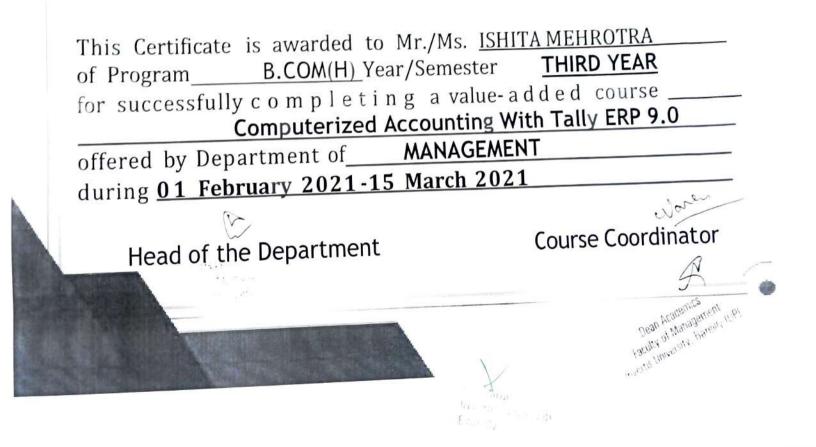

#### Value Added Course

Course Details:

Name of the Course: - Computerized Accounting with Tally ERP.9

Course Code – BC01

Course Offered to - B.Com (H) Final Year

Course Duration - 50Hours

ani

Course Coordinator: - Mr. Naveen Agrawal