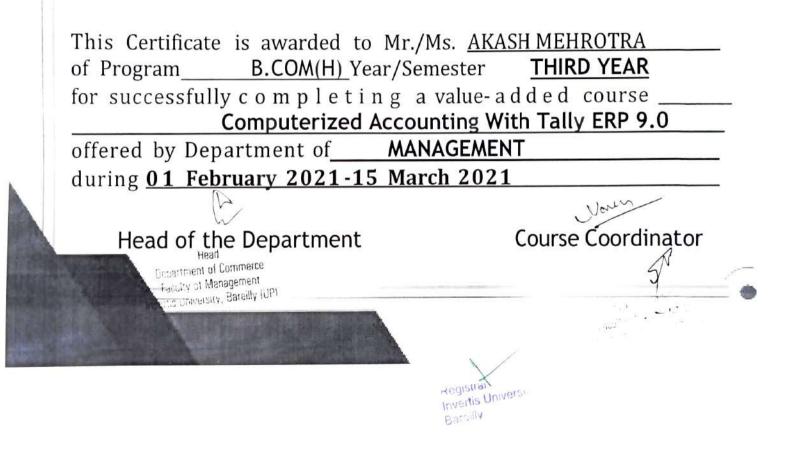

#### Value Added Course

Course Details:

Name of the Course: - Computerized Accounting with Tally ERP.9

Course Code – BC01

Course Offered to - B.Com (H) Final Year

Course Duration - 50Hours

ani

Course Coordinator: - Mr. Naveen Agrawal

#### OBJECTIVE:

The objective of this course is develop accounting professionals who are ready to deal with the complex transactions in the corporate world. This course will enable the student to record large number of transactions and maintain the books of accounts according to the requirements of the industry.