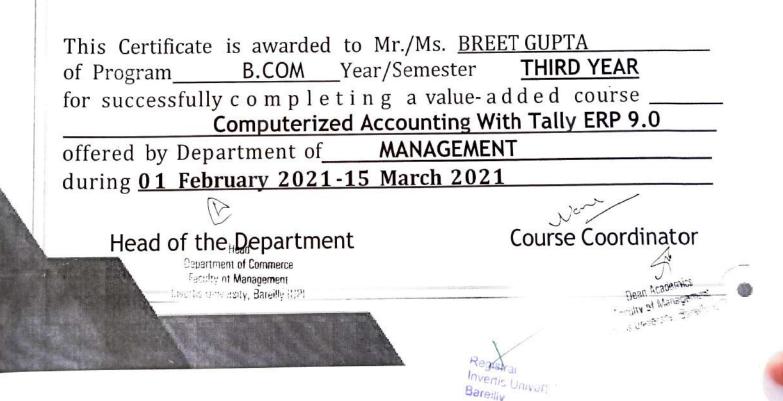

#### Value Added Course

Course Details:

Name of the Course: - Computerized Accounting with Tally ERP.9

Course Code – BC01

Course Offered to - B.Com (H) Final Year

Course Duration - 50Hours

ani

Course Coordinator: - Mr. Naveen Agrawal

#### OBJECTIVE:

The objective of this course is develop accounting professionals who are ready to deal with the complex transactions in the corporate world. This course will enable the student to record large number of transactions and maintain the books of accounts according to the requirements of the industry.