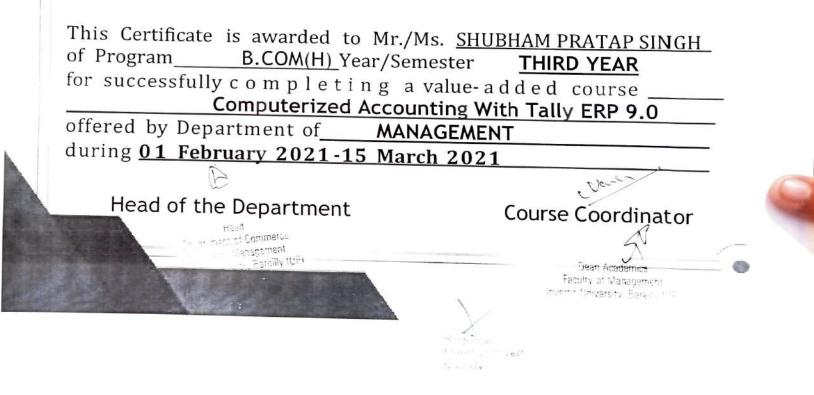

#### Value Added Course

Course Details:

Name of the Course: - Computerized Accounting with Tally ERP.9

Course Code – BC01

Course Offered to - B.Com (H) Final Year

Course Duration - 50Hours

ani

Course Coordinator: - Mr. Naveen Agrawal