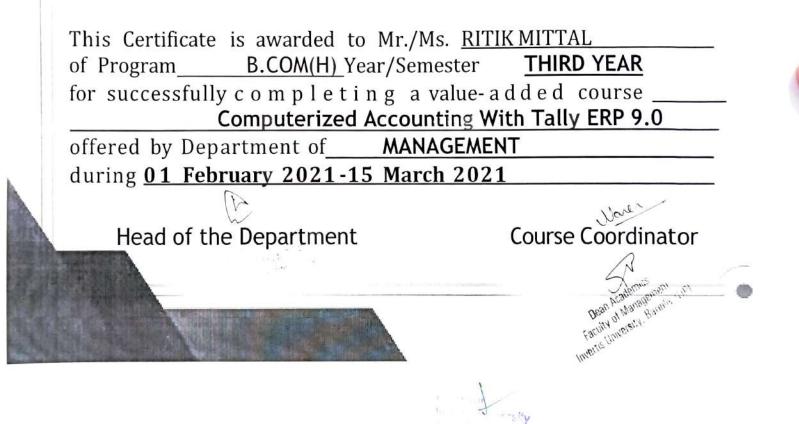

#### CERTIFICATE OF VALUE ADDED COURSE

This Certificate is awarded to Mr./Ms. <u>SACHIN AGARWAL</u> of Program <u>B.COM(H)</u> Year/Semester <u>THIRD YEAR</u> for successfully completing a value-added course <u>Computerized Accounting With Tally ERP 9.0</u>