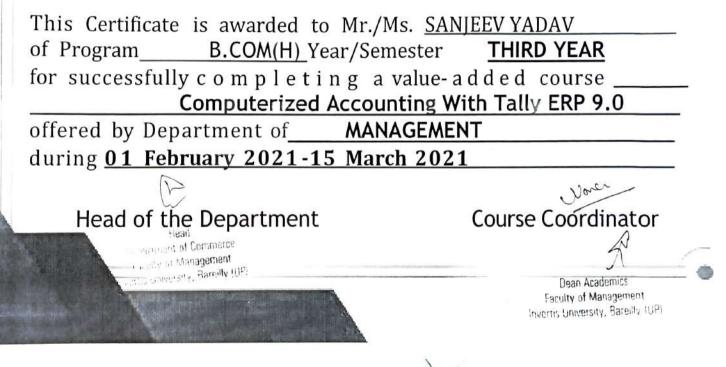

#### CERTIFICATE OF VALUE ADDED COURSE

This Certificate is awarded to Mr./Ms. UTKARSH RANJAN of Program B.COM(H) Year/Semester THIRD YEAR for successfully completing a value-added course Computerized Accounting With Tally ERP 9.0 offered by Department of MANAGEMENT during 01 February 2021-15 March 2021 Course Coordinator Head of the Department