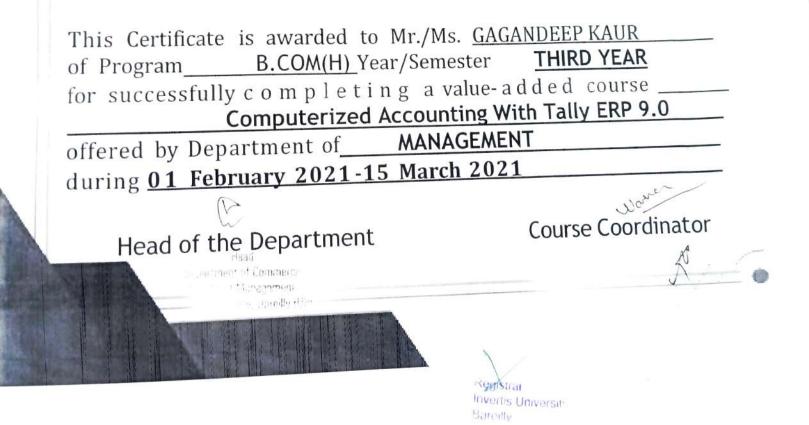

#### Value Added Course

Course Details:

Name of the Course: - Computerized Accounting with Tally ERP.9

Course Code – BC01

Course Offered to - B.Com (H) Final Year

Course Duration - 50Hours

ani

Course Coordinator: - Mr. Naveen Agrawal

#### OBJECTIVE:

The objective of this course is develop accounting professionals who are ready to deal with the complex transactions in the corporate world. This course will enable the student to record large number of transactions and maintain the books of accounts according to the requirements of the industry.