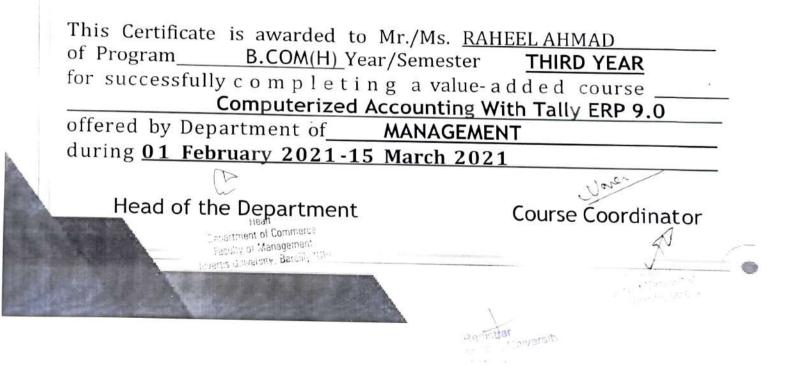

#### Value Added Course

Course Details:

Name of the Course: - Computerized Accounting with Tally ERP.9

Course Code – BC01

Course Offered to - B.Com (H) Final Year

Course Duration - 50Hours

ani

Course Coordinator: - Mr. Naveen Agrawal

#### OBJECTIVE:

The objective of this course is develop accounting professionals who are ready to deal with the complex transactions in the corporate world. This course will enable the student to record large number of transactions and maintain the books of accounts according to the requirements of the industry.