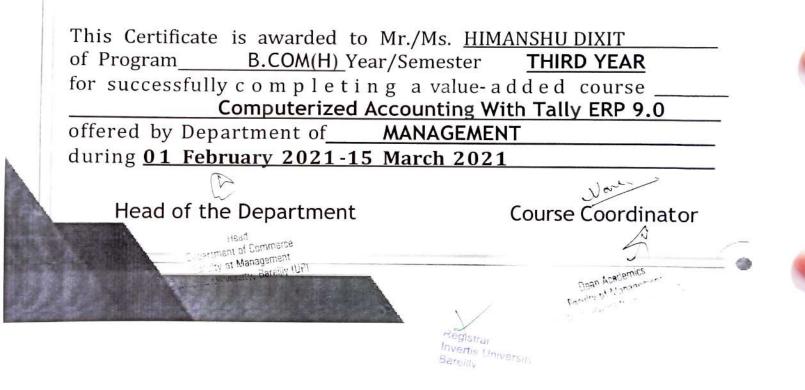

#### Value Added Course

Course Details:

Name of the Course: - Computerized Accounting with Tally ERP.9

Course Code – BC01

Course Offered to - B.Com (H) Final Year

Course Duration - 50Hours

ani

Course Coordinator: - Mr. Naveen Agrawal

#### OBJECTIVE:

The objective of this course is develop accounting professionals who are ready to deal with the complex transactions in the corporate world. This course will enable the student to record large number of transactions and maintain the books of accounts according to the requirements of the industry.