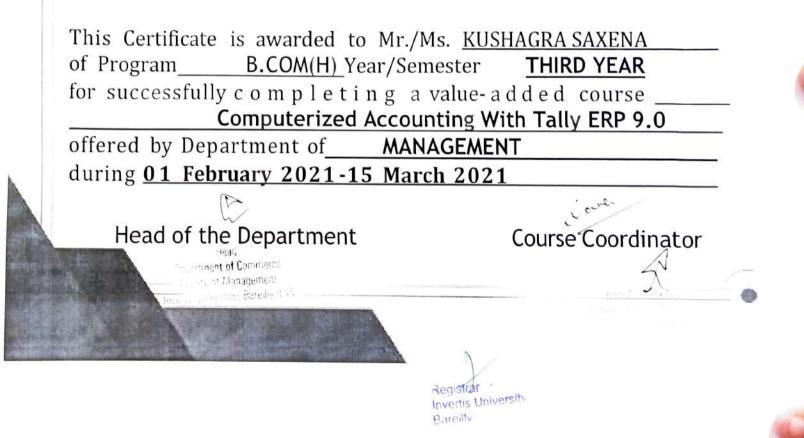

#### Value Added Course

Course Details:

Name of the Course: - Computerized Accounting with Tally ERP.9

Course Code – BC01

Course Offered to - B.Com (H) Final Year

Course Duration - 50Hours

ani

Course Coordinator: - Mr. Naveen Agrawal