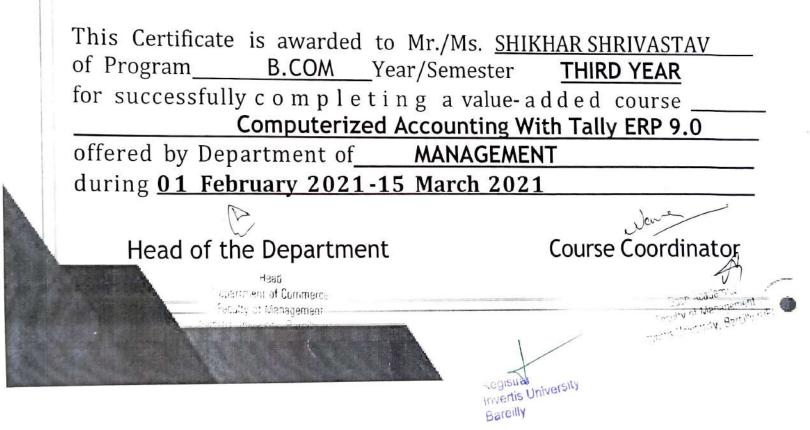

#### Value Added Course

Course Details:

Name of the Course: - Computerized Accounting with Tally ERP.9

Course Code – BC01

Course Offered to - B.Com (H) Final Year

Course Duration - 50Hours

ani

Course Coordinator: - Mr. Naveen Agrawal