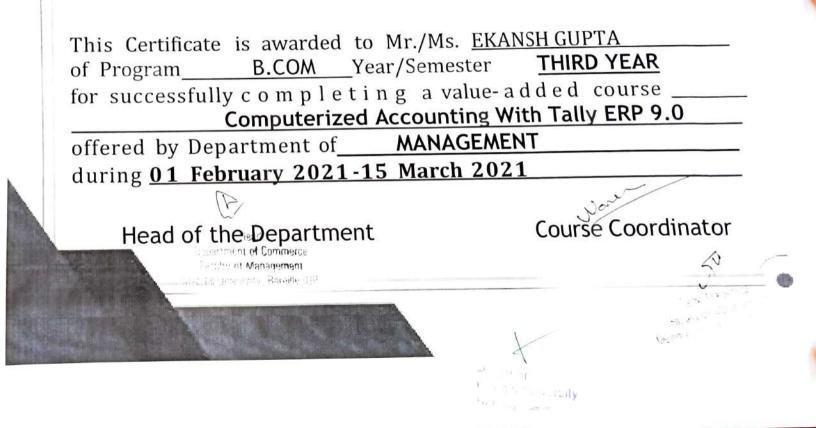

#### Value Added Course

Course Details:

Name of the Course: - Computerized Accounting with Tally ERP.9

Course Code – BC01

Course Offered to - B.Com (H) Final Year

Course Duration - 50Hours

ani

Course Coordinator: - Mr. Naveen Agrawal

#### OBJECTIVE:

The objective of this course is develop accounting professionals who are ready to deal with the complex transactions in the corporate world. This course will enable the student to record large number of transactions and maintain the books of accounts according to the requirements of the industry.