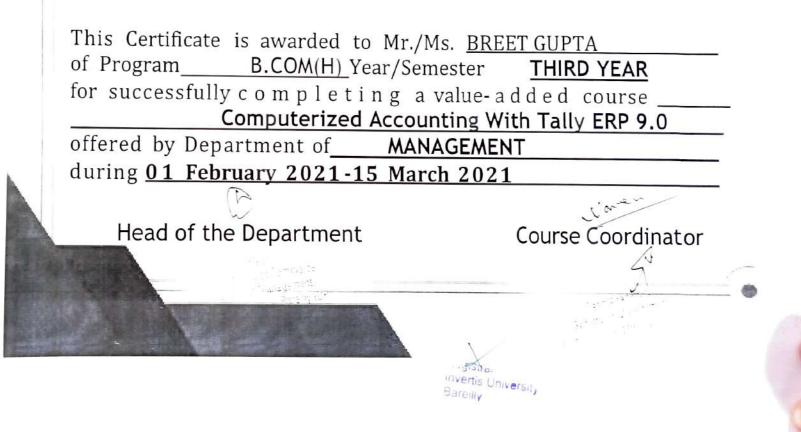

#### Value Added Course

Course Details:

Name of the Course: - Computerized Accounting with Tally ERP.9

Course Code – BC01

Course Offered to - B.Com (H) Final Year

Course Duration - 50Hours

ani

Course Coordinator: - Mr. Naveen Agrawal

#### OBJECTIVE:

The objective of this course is develop accounting professionals who are ready to deal with the complex transactions in the corporate world. This course will enable the student to record large number of transactions and maintain the books of accounts according to the requirements of the industry.