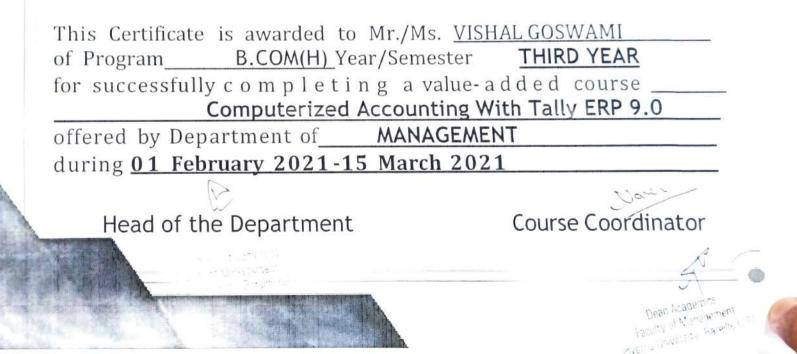

#### Value Added Course

Course Details:

Name of the Course: - Computerized Accounting with Tally ERP.9

Course Code – BC01

Course Offered to - B.Com (H) Final Year

Course Duration - 50Hours

ani

Course Coordinator: - Mr. Naveen Agrawal

#### OBJECTIVE:

The objective of this course is develop accounting professionals who are ready to deal with the complex transactions in the corporate world. This course will enable the student to record large number of transactions and maintain the books of accounts according to the requirements of the industry.