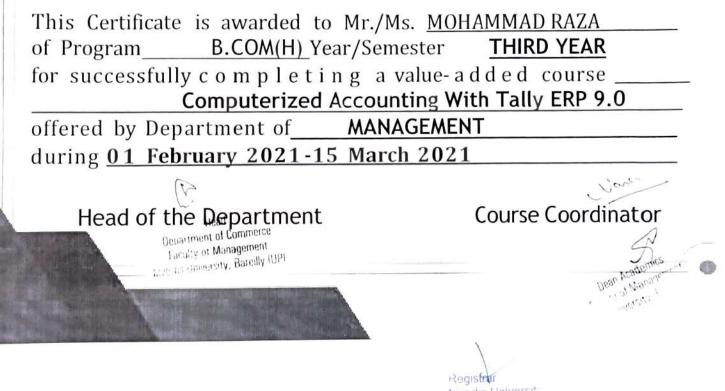

#### Value Added Course

Course Details:

Name of the Course: - Computerized Accounting with Tally ERP.9

Course Code – BC01

Course Offered to - B.Com (H) Final Year

Course Duration - 50Hours

ani

Course Coordinator: - Mr. Naveen Agrawal

#### CERTIFICATE OF VALUE ADDED COURSE

This Certificate is awarded to Mr./Ms. MUSKAN MADAAN of Program B.COM(H) Year/Semester THIRD YEAR for successfully completing a value-added course Computerized Accounting With Tally ERP 9.0 offered by Department of MANAGEMENT during 01 February 2021-15 March 2021 Head of the Department Course Coordinator