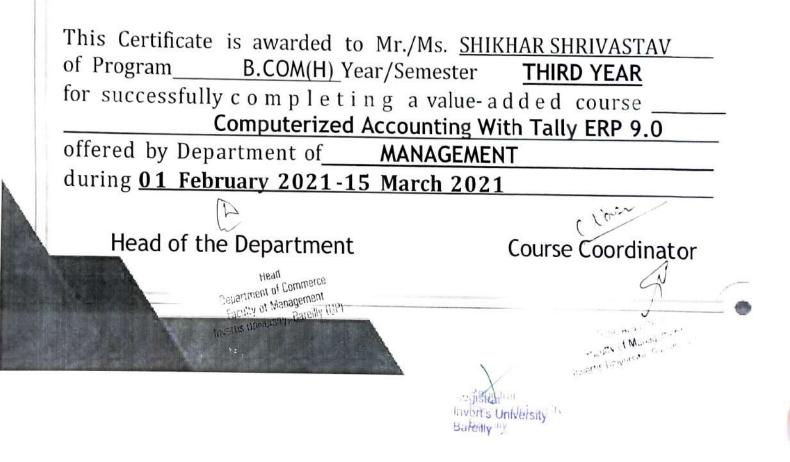

#### Value Added Course

Course Details:

Name of the Course: - Computerized Accounting with Tally ERP.9

Course Code – BC01

Course Offered to - B.Com (H) Final Year

Course Duration - 50Hours

ani

Course Coordinator: - Mr. Naveen Agrawal

#### OBJECTIVE:

The objective of this course is develop accounting professionals who are ready to deal with the complex transactions in the corporate world. This course will enable the student to record large number of transactions and maintain the books of accounts according to the requirements of the industry.