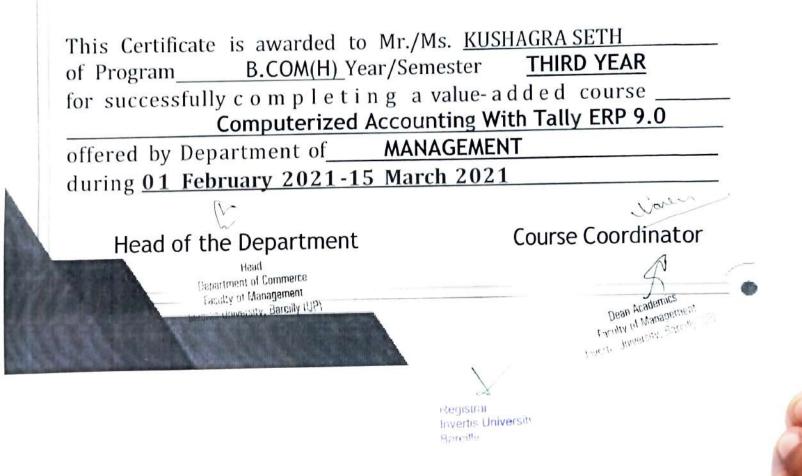

#### CERTIFICATE OF VALUE ADDED COURSE

This Certificate is awarded to Mr./Ms. AKSHAY SHARMA B.COM(H) Year/Semester THIRD YEAR of Program for successfully completing a value-added course **Computerized Accounting With Tally ERP 9.0** offered by Department of MANAGEMENT during 01 February 2021-15 March 2021 100 Course Coordinator Head of the Department nour Manathumu Conte United Asterior UN Department of Commerca Littal's of Management - a site, damally (19