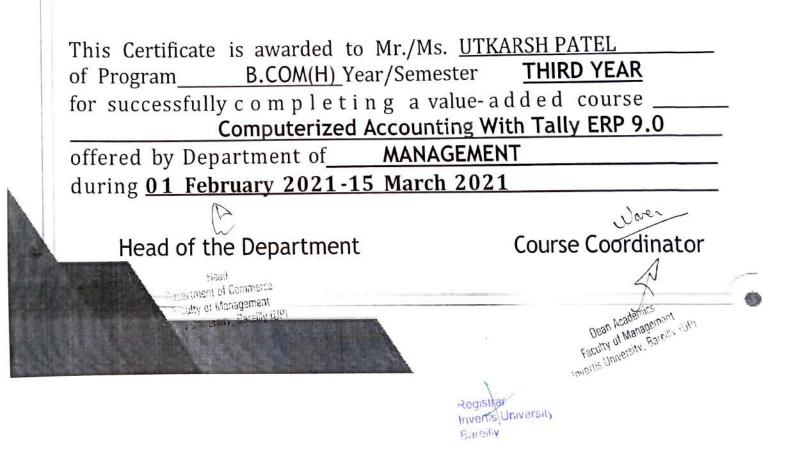

### <u>INVERTIS UNIVERSITY</u>

Registrar Invertis University Bareiliy

during 01 February 2021-15 March 2021 offered by Department of MANAGEMENT for successfully completing a value-added course of Program This Certificate is awarded to Mr./Ms. MANAS MITTAL Head of the Department Computerized Accounting With Tally ERP 9.0 B.COM(H) Year/Semester **Course Coordinator** THIRD YEAR Cort