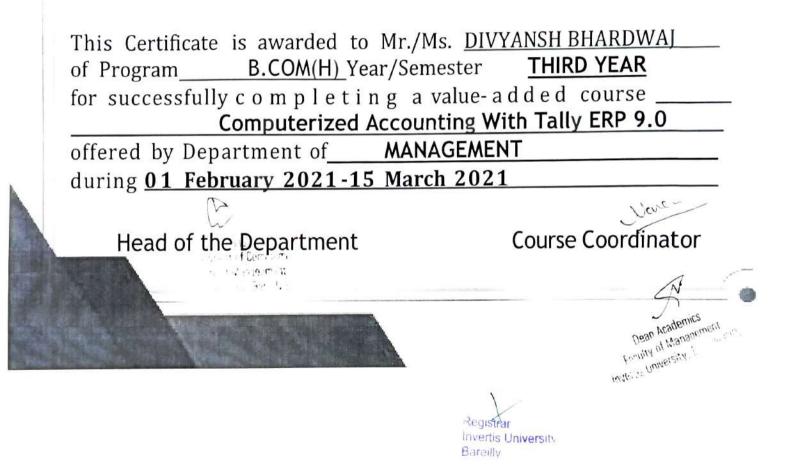

#### CERTIFICATE OF VALUE ADDED COURSE

This Certificate is awarded to Mr./Ms. <u>ABHISHEK SHARMA</u> of Program <u>B.COM(H)</u> Year/Semester <u>THIRD YEAR</u> for successfully c o m p l e t i n g a value-added course <u>Computerized Accounting With Tally ERP 9.0</u>