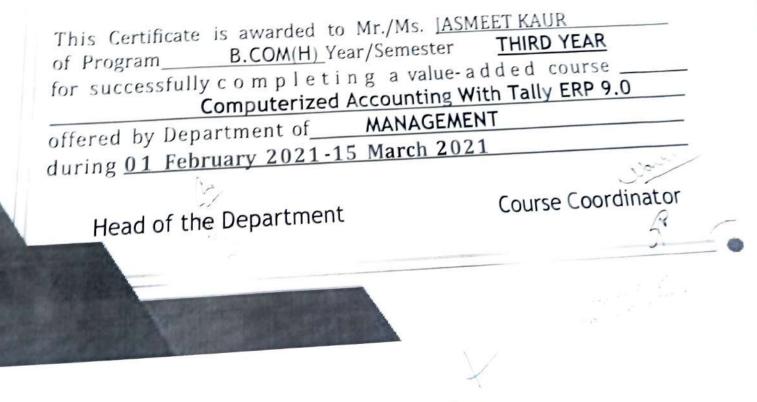

#### Value Added Course

Course Details:

Name of the Course: - Computerized Accounting with Tally ERP.9

Course Code – BC01

Course Offered to - B.Com (H) Final Year

Course Duration - 50Hours

ani

Course Coordinator: - Mr. Naveen Agrawal