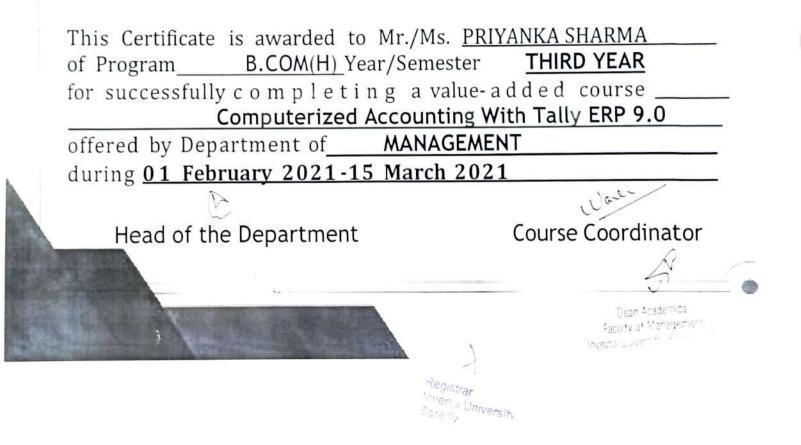

#### Value Added Course

Course Details:

Name of the Course: - Computerized Accounting with Tally ERP.9

Course Code – BC01

Course Offered to - B.Com (H) Final Year

Course Duration - 50Hours

ani

Course Coordinator: - Mr. Naveen Agrawal

#### OBJECTIVE:

The objective of this course is develop accounting professionals who are ready to deal with the complex transactions in the corporate world. This course will enable the student to record large number of transactions and maintain the books of accounts according to the requirements of the industry.