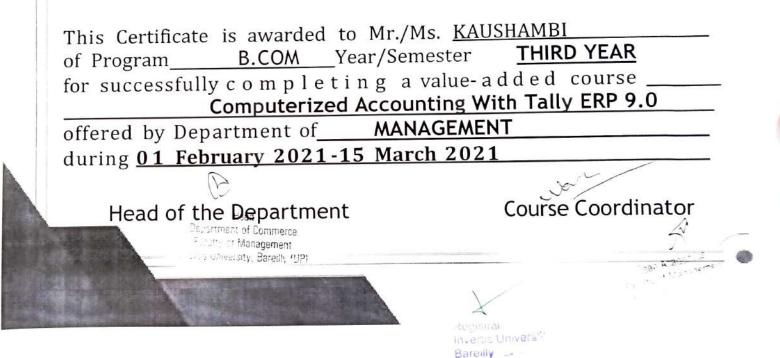

#### Value Added Course

Course Details:

Name of the Course: - Computerized Accounting with Tally ERP.9

Course Code – BC01

Course Offered to - B.Com (H) Final Year

Course Duration - 50Hours

ani

Course Coordinator: - Mr. Naveen Agrawal