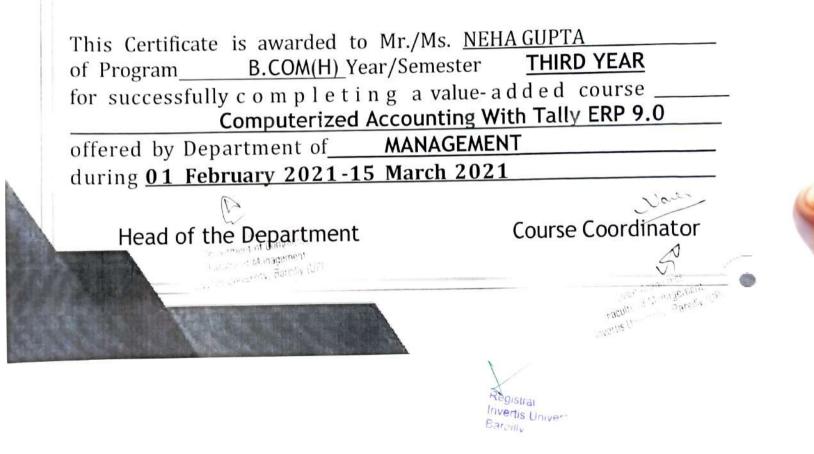

#### Value Added Course

Course Details:

Name of the Course: - Computerized Accounting with Tally ERP.9

Course Code – BC01

Course Offered to - B.Com (H) Final Year

Course Duration - 50Hours

ani

Course Coordinator: - Mr. Naveen Agrawal

Head of the Department