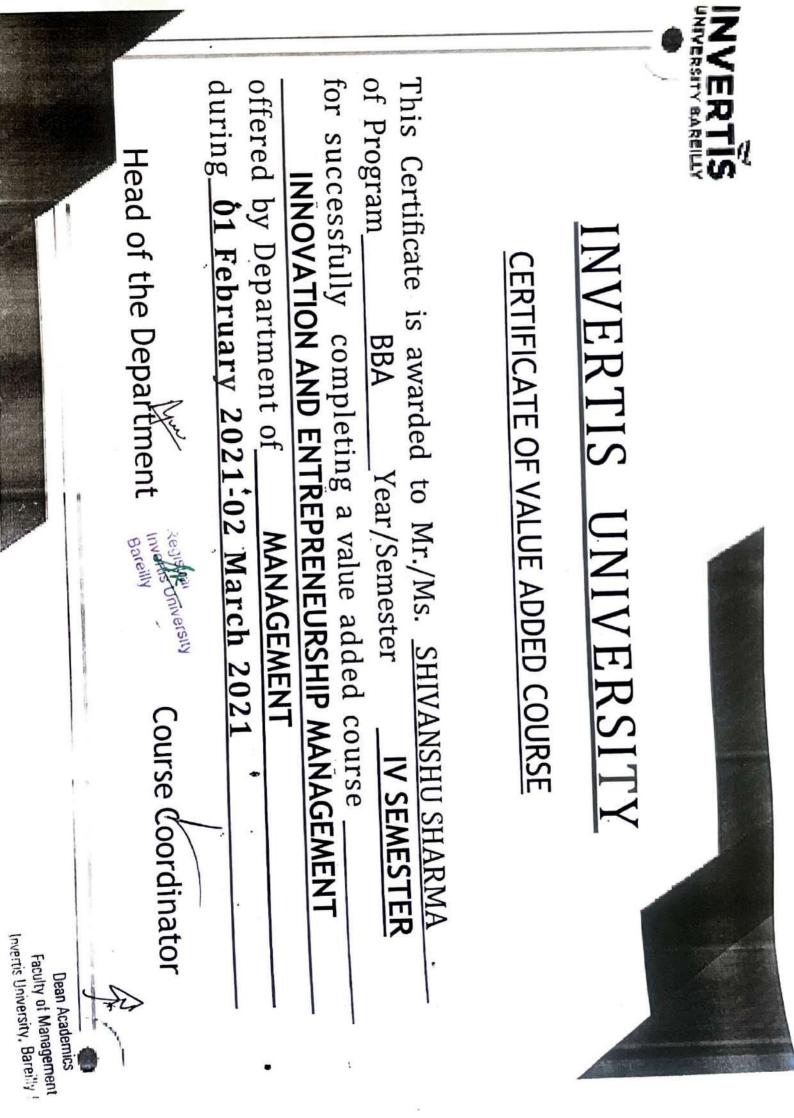

## VALUE ADDED COURSE - INNOVATION AND ENTREPRENEURSHIP MANAGEMENT-BB-012

## **BBA IV SEMESTER**

Student of BBA IInd year are hereby informed that value added course "INNOVATION AND ENTREPRENEURSHIP MANAGEMENT" is scheduled from 01 February 2021 in your respective classroom, Academic Block-III.

## **Program Overview:**

The objective of this course is to develop idea generation, creative and innovative skills, also understand the role and importance of entrepreneurship for economic development.