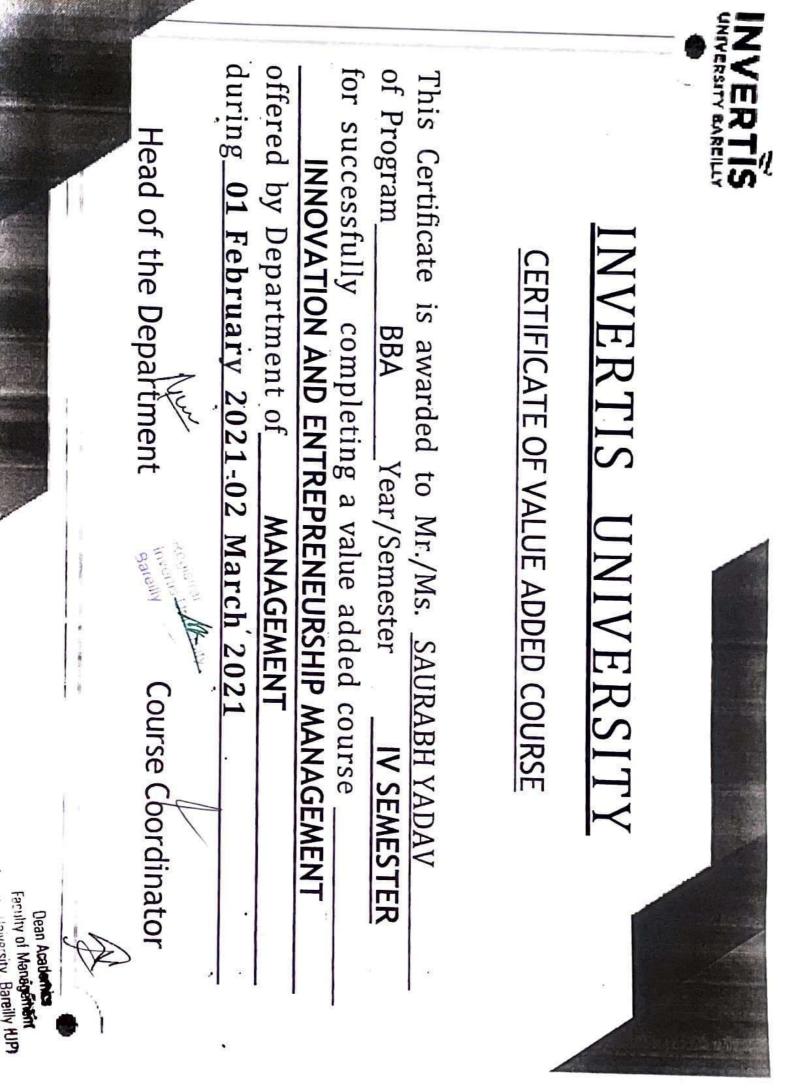

#### INNOVATION AND ENTREPRENEURSHIP MANAGEMENT-BB-012

## INNOVATION AND ENTREPRENEURSHIP MANAGEMENT

Program Overview: The objective of this course is to develop idea generation, creative and innovative skills, also understand the role and importance of entrepreneurship for economic development.