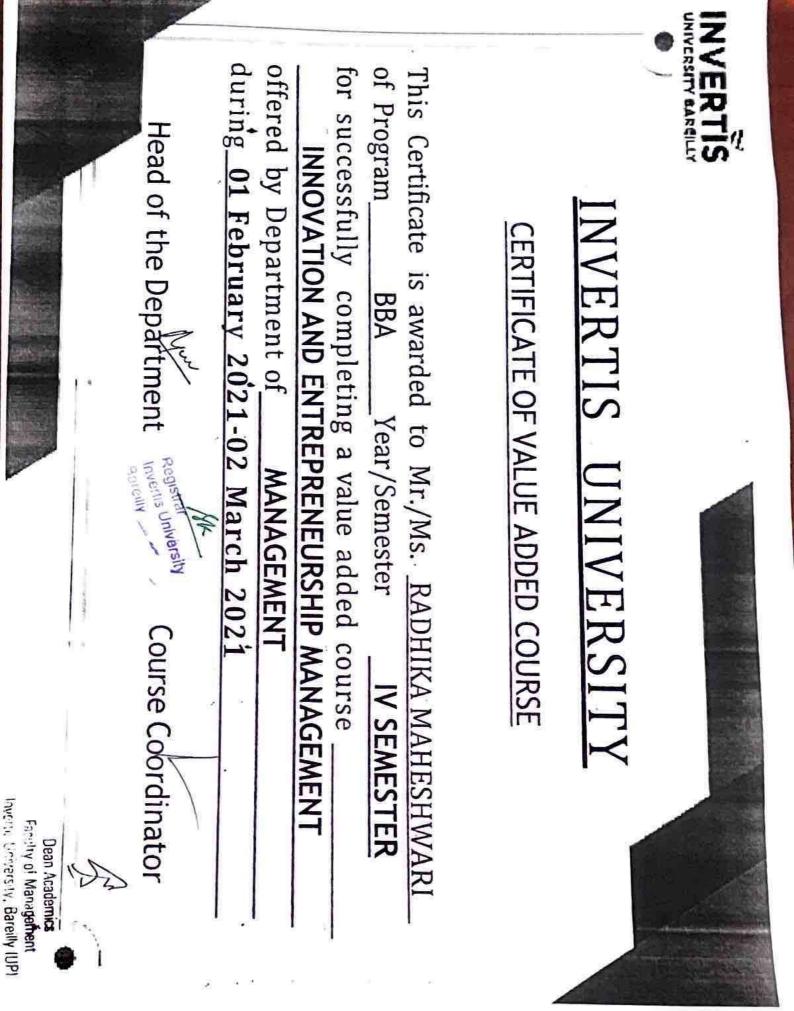

## VALUE ADDED COURSE - INNOVATION AND ENTREPRENEURSHIP MANAGEMENT-BB-012

## **BBA IV SEMESTER**

Student of BBA IInd year are hereby informed that value added course "INNOVATION AND ENTREPRENEURSHIP MANAGEMENT" is scheduled from 01 February 2021 in your respective classroom, Academic Block-III.

## **Program Overview:**

The objective of this course is to develop idea generation, creative and innovative skills, also understand the role and importance of entrepreneurship for economic development.