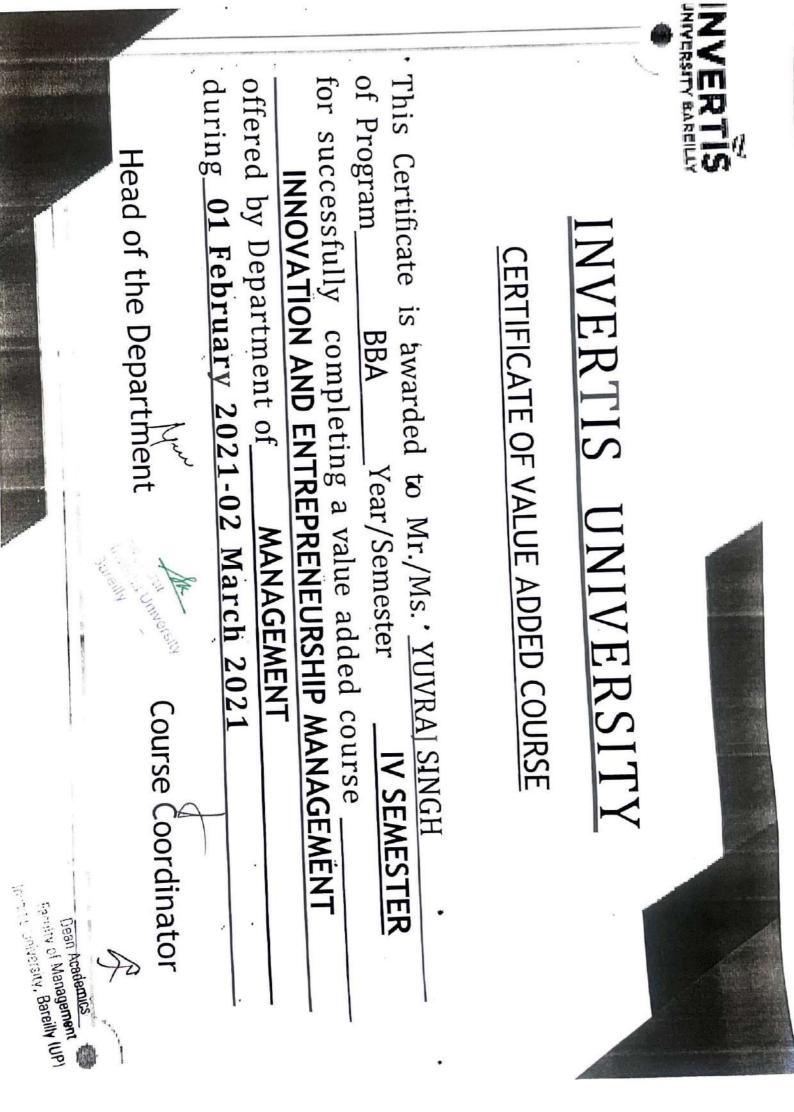

## VALUE ADDED COURSE - INNOVATION AND ENTREPRENEURSHIP MANAGEMENT-BB-012

## **BBA IV SEMESTER**

Student of BBA IInd year are hereby informed that value added course "INNOVATION AND ENTREPRENEURSHIP MANAGEMENT" is scheduled from 01 February 2021 in your respective classroom, Academic Block-III.

#### INNOVATION AND ENTREPRENEURSHIP MANAGEMENT-BB-012