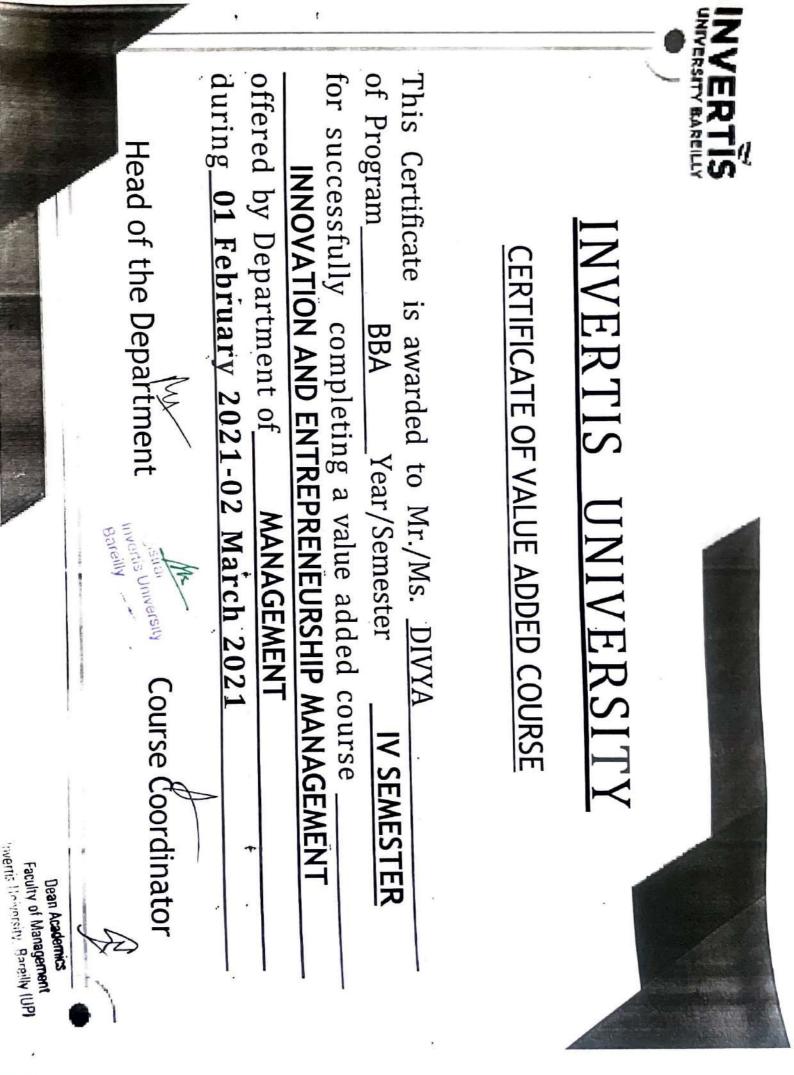

## VALUE ADDED COURSE - INNOVATION AND ENTREPRENEURSHIP MANAGEMENT-BB-012

## **BBA IV SEMESTER**

Student of BBA IInd year are hereby informed that value added course "INNOVATION AND ENTREPRENEURSHIP MANAGEMENT" is scheduled from 01 February 2021 in your respective classroom, Academic Block-III.

## **Program Overview:**

The objective of this course is to develop idea generation, creative and innovative skills, also understand the role and importance of entrepreneurship for economic development.