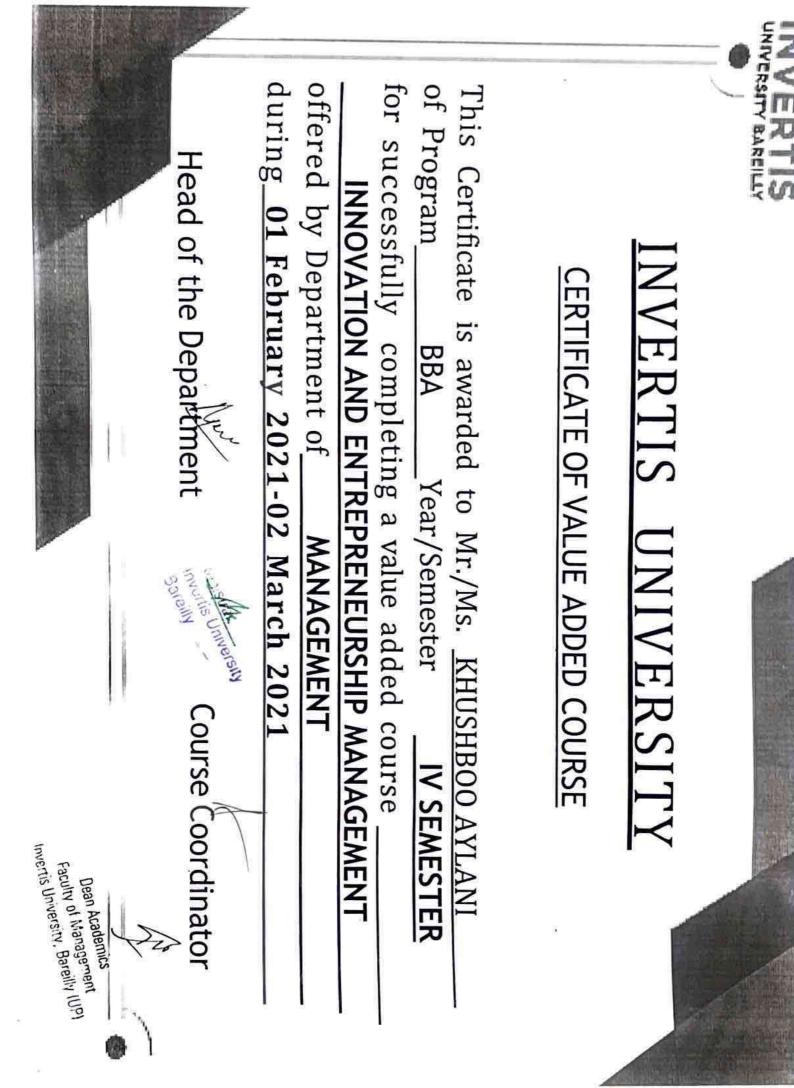

## VALUE ADDED COURSE - INNOVATION AND ENTREPRENEURSHIP MANAGEMENT-BB-012

## **BBA IV SEMESTER**

Student of BBA IInd year are hereby informed that value added course "INNOVATION AND ENTREPRENEURSHIP MANAGEMENT" is scheduled from 01 February 2021 in your respective classroom, Academic Block-III.

## **Program Overview:**

The objective of this course is to develop idea generation, creative and innovative skills, also understand the role and importance of entrepreneurship for economic development.