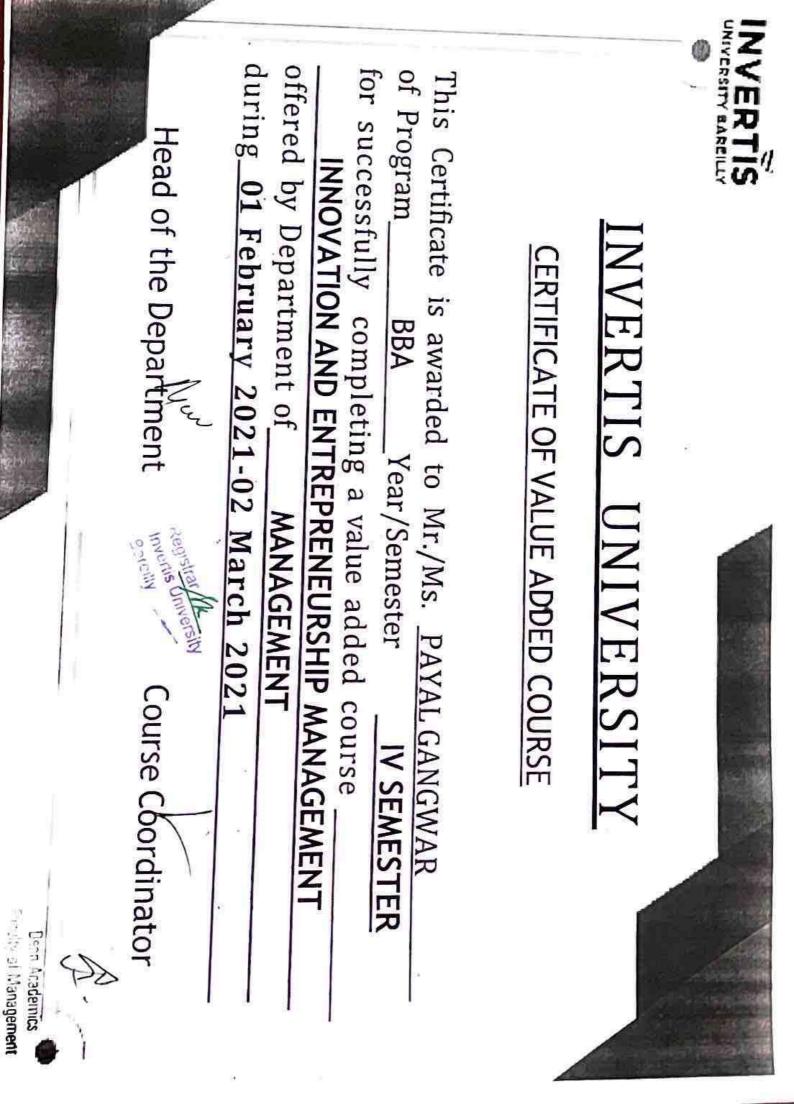

## VALUE ADDED COURSE - INNOVATION AND ENTREPRENEURSHIP MANAGEMENT-BB-012

## **BBA IV SEMESTER**

Student of BBA IInd year are hereby informed that value added course "INNOVATION AND ENTREPRENEURSHIP MANAGEMENT" is scheduled from 01 February 2021 in your respective classroom, Academic Block-III.

## **Program Overview:**

The objective of this course is to develop idea generation, creative and innovative skills, also understand the role and importance of entrepreneurship for economic development.