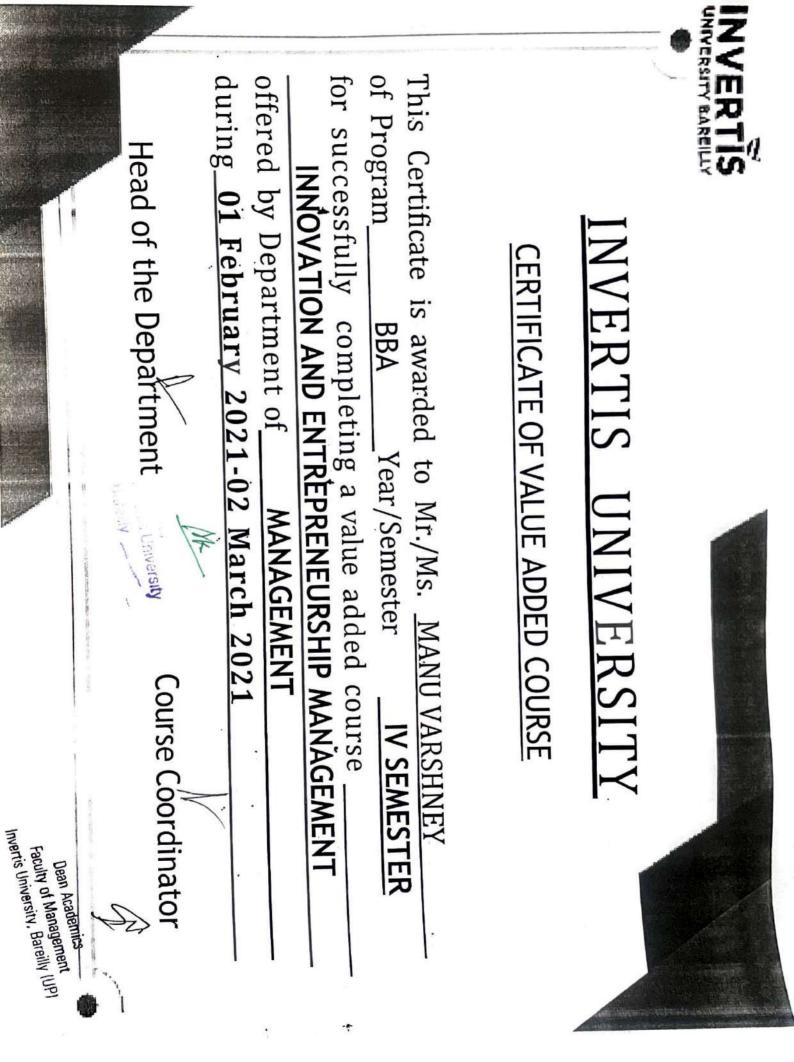

## VALUE ADDED COURSE - INNOVATION AND ENTREPRENEURSHIP MANAGEMENT-BB-012

## **BBA IV SEMESTER**

Student of BBA IInd year are hereby informed that value added course "INNOVATION AND ENTREPRENEURSHIP MANAGEMENT" is scheduled from 01 February 2021 in your respective classroom, Academic Block-III.

## **Program Overview:**

The objective of this course is to develop idea generation, creative and innovative skills, also understand the role and importance of entrepreneurship for economic development.