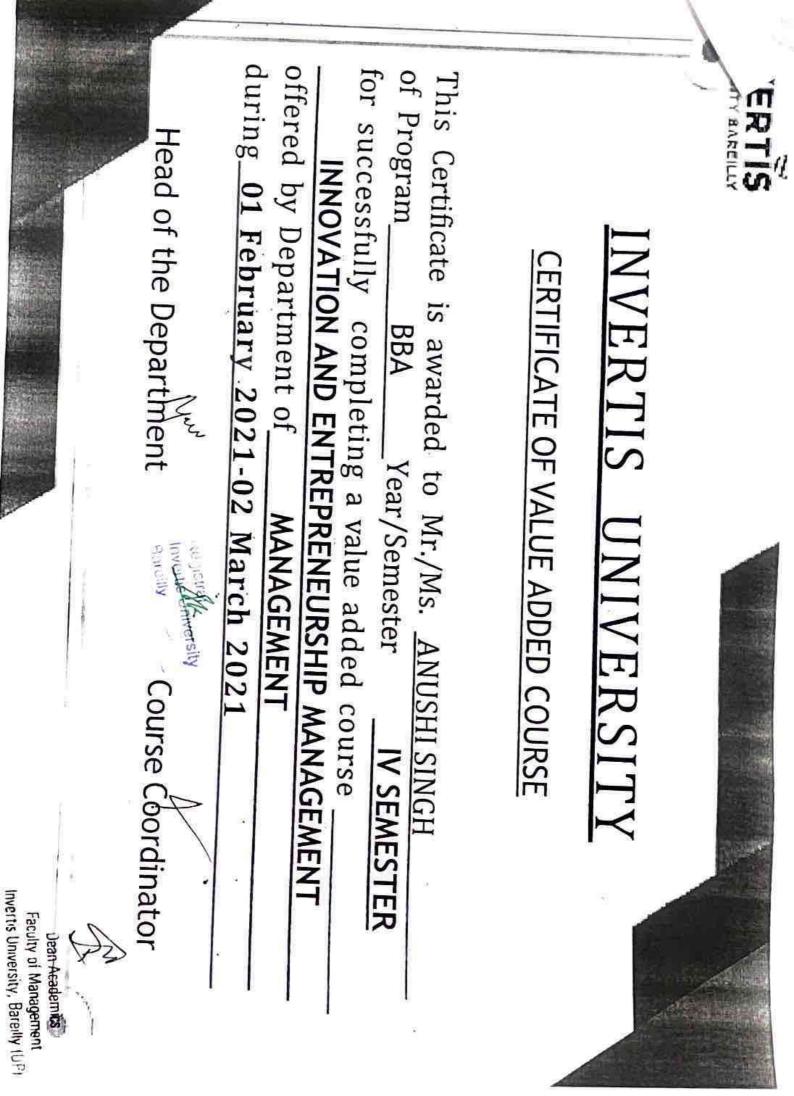

## VALUE ADDED COURSE - INNOVATION AND ENTREPRENEURSHIP MANAGEMENT-BB-012

## **BBA IV SEMESTER**

Student of BBA IInd year are hereby informed that value added course "INNOVATION AND ENTREPRENEURSHIP MANAGEMENT" is scheduled from 01 February 2021 in your respective classroom, Academic Block-III.

## **Program Overview:**

The objective of this course is to develop idea generation, creative and innovative skills, also understand the role and importance of entrepreneurship for economic development.