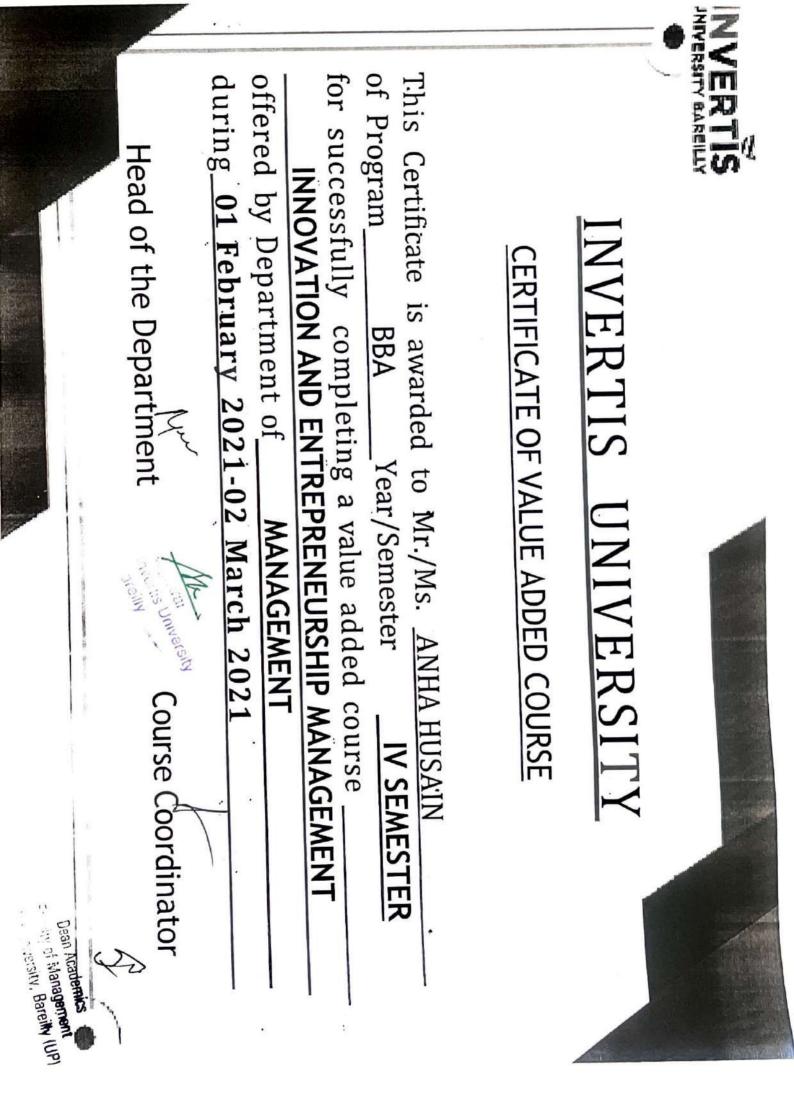

## VALUE ADDED COURSE - INNOVATION AND ENTREPRENEURSHIP MANAGEMENT-BB-012

## **BBA IV SEMESTER**

Student of BBA IInd year are hereby informed that value added course "INNOVATION AND ENTREPRENEURSHIP MANAGEMENT" is scheduled from 01 February 2021 in your respective classroom, Academic Block-III.

#### INNOVATION AND ENTREPRENEURSHIP MANAGEMENT-BB-012