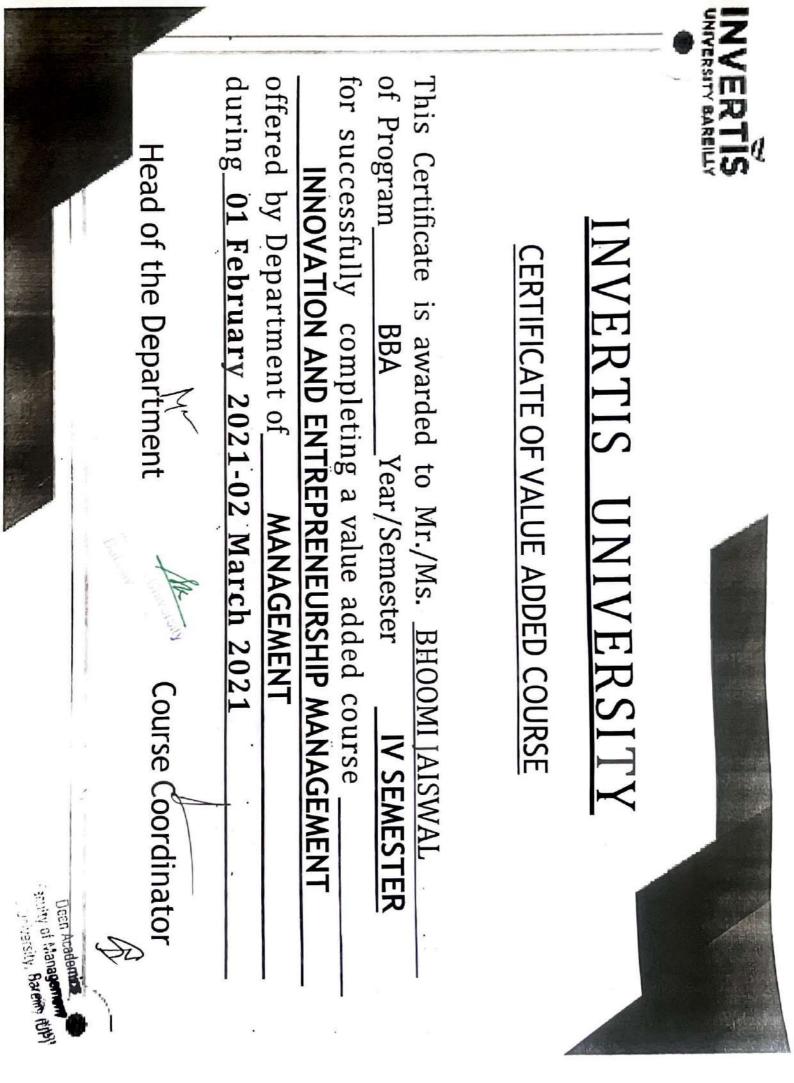

## VALUE ADDED COURSE - INNOVATION AND ENTREPRENEURSHIP MANAGEMENT-BB-012

## **BBA IV SEMESTER**

Student of BBA IInd year are hereby informed that value added course "INNOVATION AND ENTREPRENEURSHIP MANAGEMENT" is scheduled from 01 February 2021 in your respective classroom, Academic Block-III.

#### INNOVATION AND ENTREPRENEURSHIP MANAGEMENT-BB-012