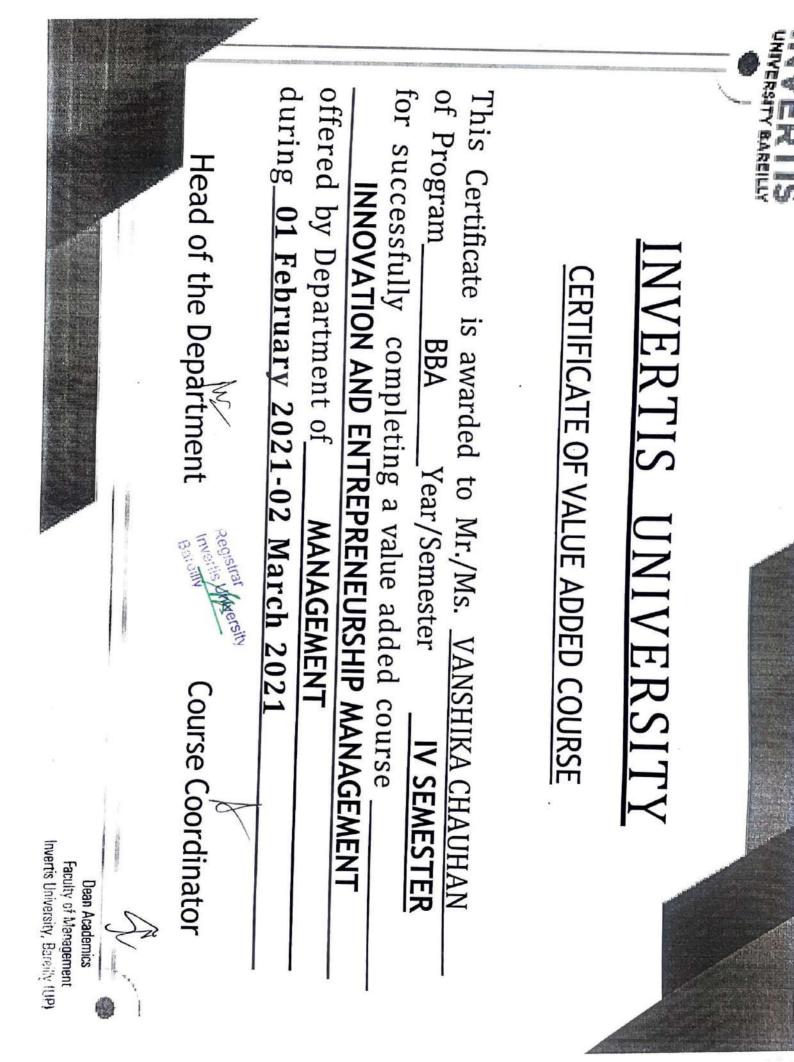

## VALUE ADDED COURSE - INNOVATION AND ENTREPRENEURSHIP MANAGEMENT-BB-012

## **BBA IV SEMESTER**

Student of BBA IInd year are hereby informed that value added course "INNOVATION AND ENTREPRENEURSHIP MANAGEMENT" is scheduled from 01 February 2021 in your respective classroom, Academic Block-III.

## **Program Overview:**

The objective of this course is to develop idea generation, creative and innovative skills, also understand the role and importance of entrepreneurship for economic development.

## INNOVATION AND ENTREPRENEURSHIP MANAGEMENT

Program Overview: The objective of this course is to develop idea generation, creative and innovative skills, also understand the role and importance of entrepreneurship for economic development.