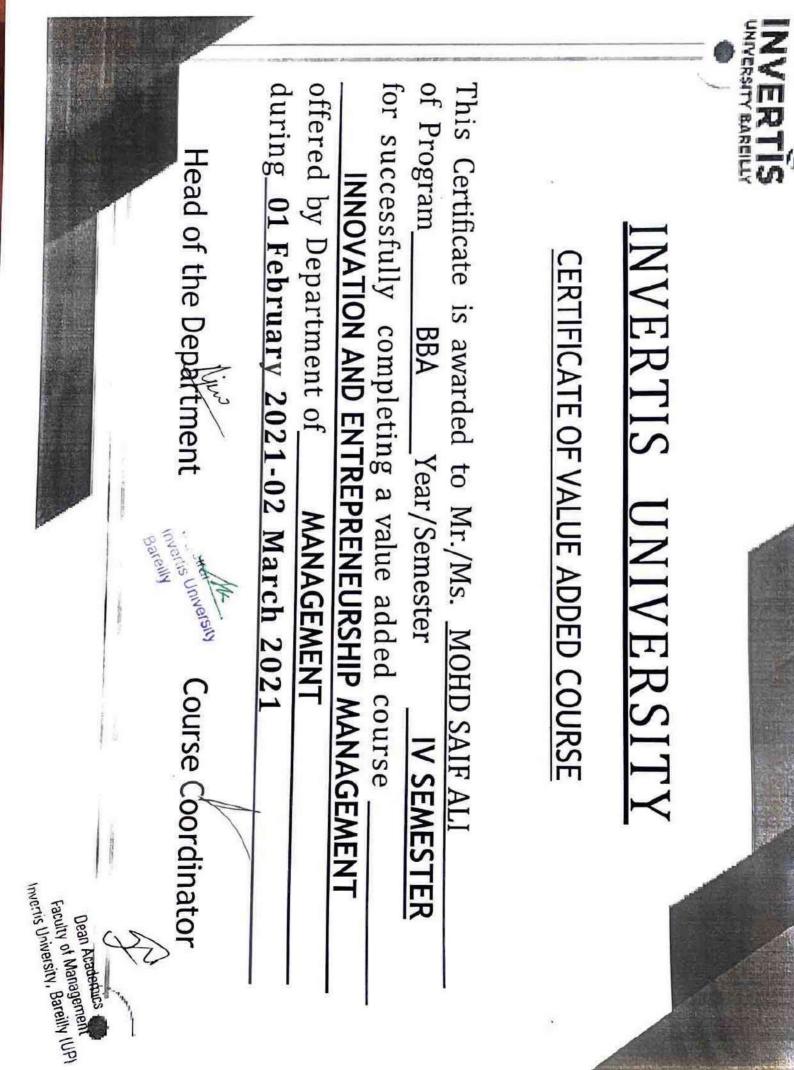

## VALUE ADDED COURSE - INNOVATION AND ENTREPRENEURSHIP MANAGEMENT-BB-012

## **BBA IV SEMESTER**

Student of BBA IInd year are hereby informed that value added course "INNOVATION AND ENTREPRENEURSHIP MANAGEMENT" is scheduled from 01 February 2021 in your respective classroom, Academic Block-III.

## **Program Overview:**

The objective of this course is to develop idea generation, creative and innovative skills, also understand the role and importance of entrepreneurship for economic development.

# INNOVATION AND ENTREPRENEURSHIP MANAGEMENT

Organised by:-Department of Management

<sup>o</sup>rogram:- BBA IV

Key Speaker: Mr. Tarun Gupta

HOD: ajeev Singh Bhandari

🙀 FEB 01 - MAR 02 2021 ( 🖖 03:00 PM TO 05:00 PN

## INNOVATION AND ENTREPRENEURSHIP MANAGEMENT

Program Overview: The objective of this course is to develop idea generation, creative and innovative skills, also understand the role and importance of entrepreneurship for economic development.