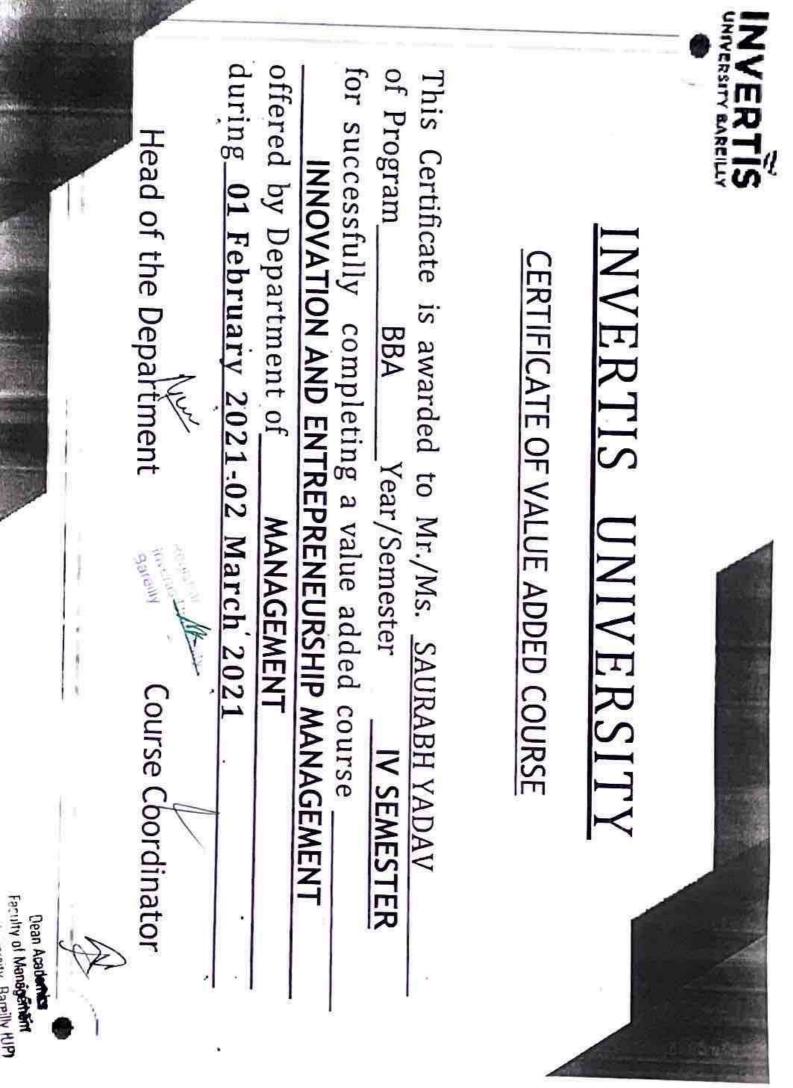

## VALUE ADDED COURSE - INNOVATION AND ENTREPRENEURSHIP MANAGEMENT-BB-012

## **BBA IV SEMESTER**

Student of BBA IInd year are hereby informed that value added course "INNOVATION AND ENTREPRENEURSHIP MANAGEMENT" is scheduled from 01 February 2021 in your respective classroom, Academic Block-III.

## **Program Overview:**

The objective of this course is to develop idea generation, creative and innovative skills, also understand the role and importance of entrepreneurship for economic development.