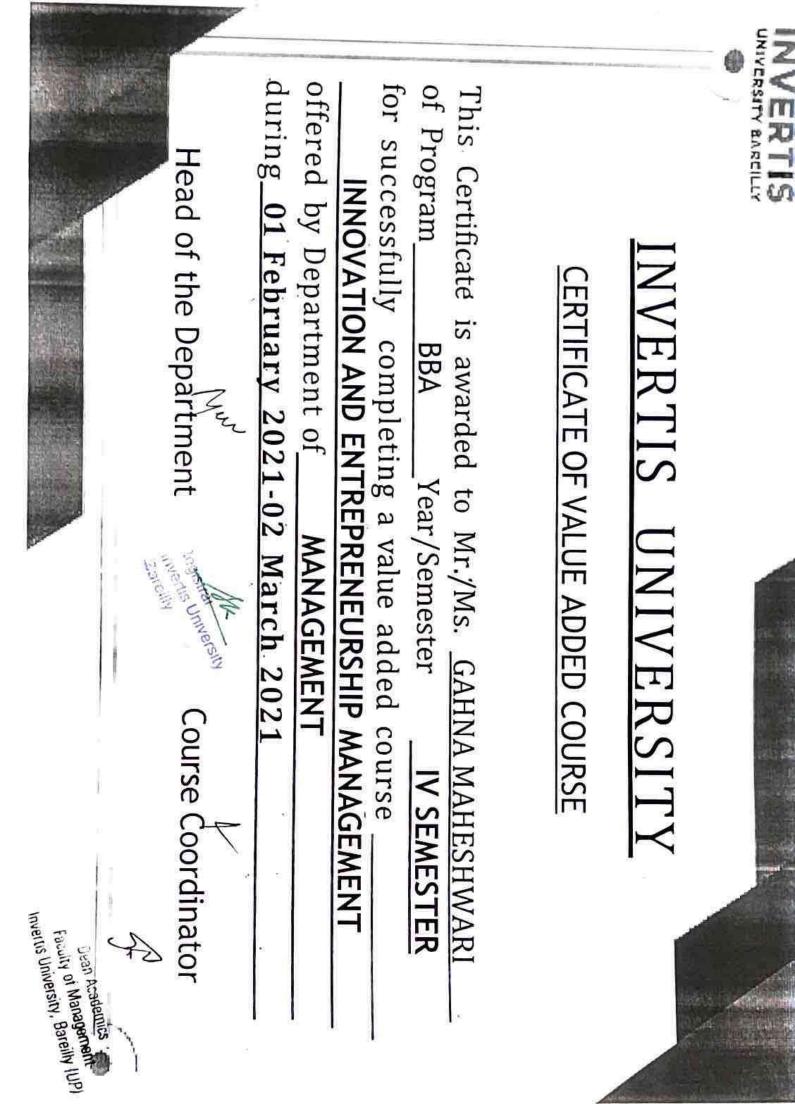

## VALUE ADDED COURSE - INNOVATION AND ENTREPRENEURSHIP MANAGEMENT-BB-012

## **BBA IV SEMESTER**

Student of BBA IInd year are hereby informed that value added course "INNOVATION AND ENTREPRENEURSHIP MANAGEMENT" is scheduled from 01 February 2021 in your respective classroom, Academic Block-III.

## **Program Overview:**

The objective of this course is to develop idea generation, creative and innovative skills, also understand the role and importance of entrepreneurship for economic development.

## INNOVATION AND ENTREPRENEURSHIP MANAGEMENT

Program Overview: The objective of this course is to develop idea generation, creative and innovative skills, also understand the role and importance of entrepreneurship for economic development.