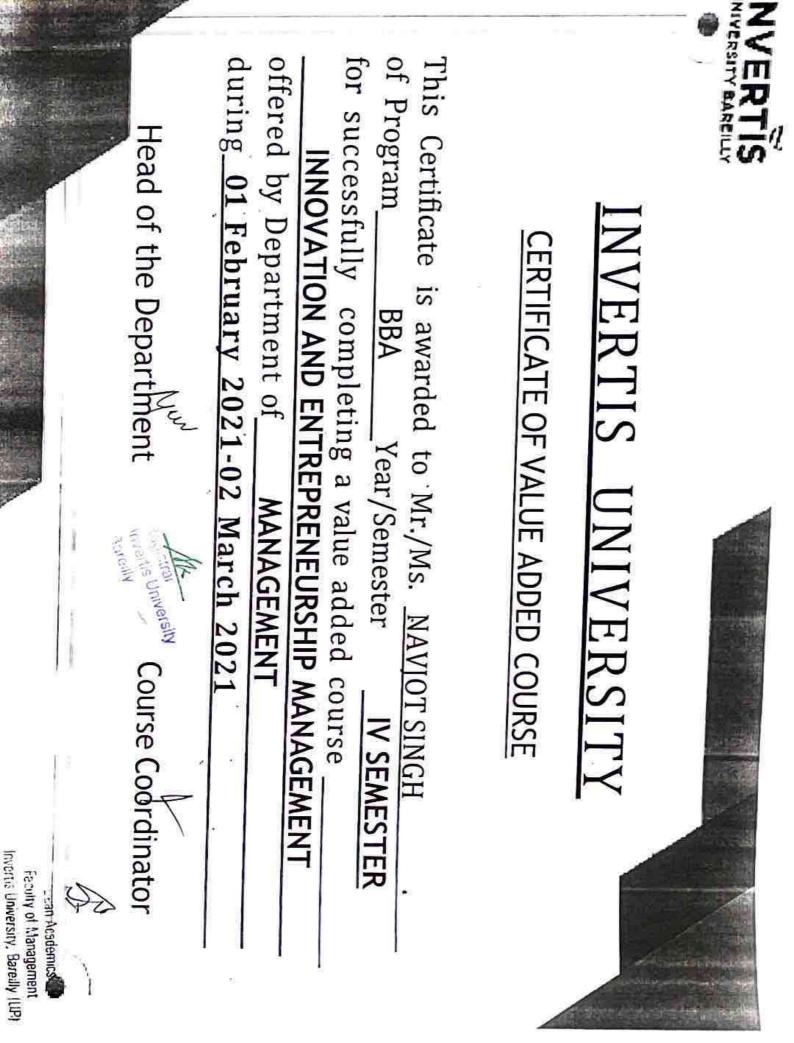

## VALUE ADDED COURSE - INNOVATION AND ENTREPRENEURSHIP MANAGEMENT-BB-012

## **BBA IV SEMESTER**

Student of BBA IInd year are hereby informed that value added course "INNOVATION AND ENTREPRENEURSHIP MANAGEMENT" is scheduled from 01 February 2021 in your respective classroom, Academic Block-III.

## **Program Overview:**

The objective of this course is to develop idea generation, creative and innovative skills, also understand the role and importance of entrepreneurship for economic development.