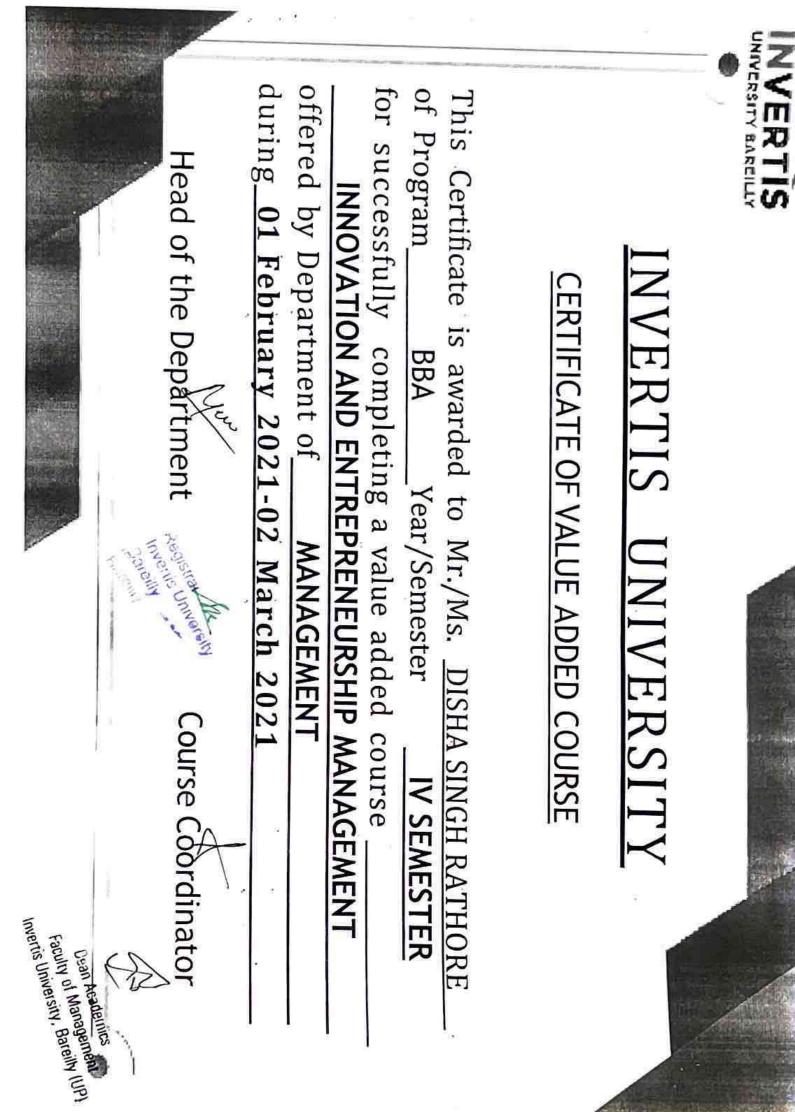

## VALUE ADDED COURSE - INNOVATION AND ENTREPRENEURSHIP MANAGEMENT-BB-012

## **BBA IV SEMESTER**

Student of BBA IInd year are hereby informed that value added course "INNOVATION AND ENTREPRENEURSHIP MANAGEMENT" is scheduled from 01 February 2021 in your respective classroom, Academic Block-III.

## **Program Overview:**

The objective of this course is to develop idea generation, creative and innovative skills, also understand the role and importance of entrepreneurship for economic development.

## INNOVATION AND ENTREPRENEURSHIP MANAGEMENT

Program Overview: The objective of this course is to develop idea generation, creative and innovative skills, also understand the role and importance of entrepreneurship for economic development.