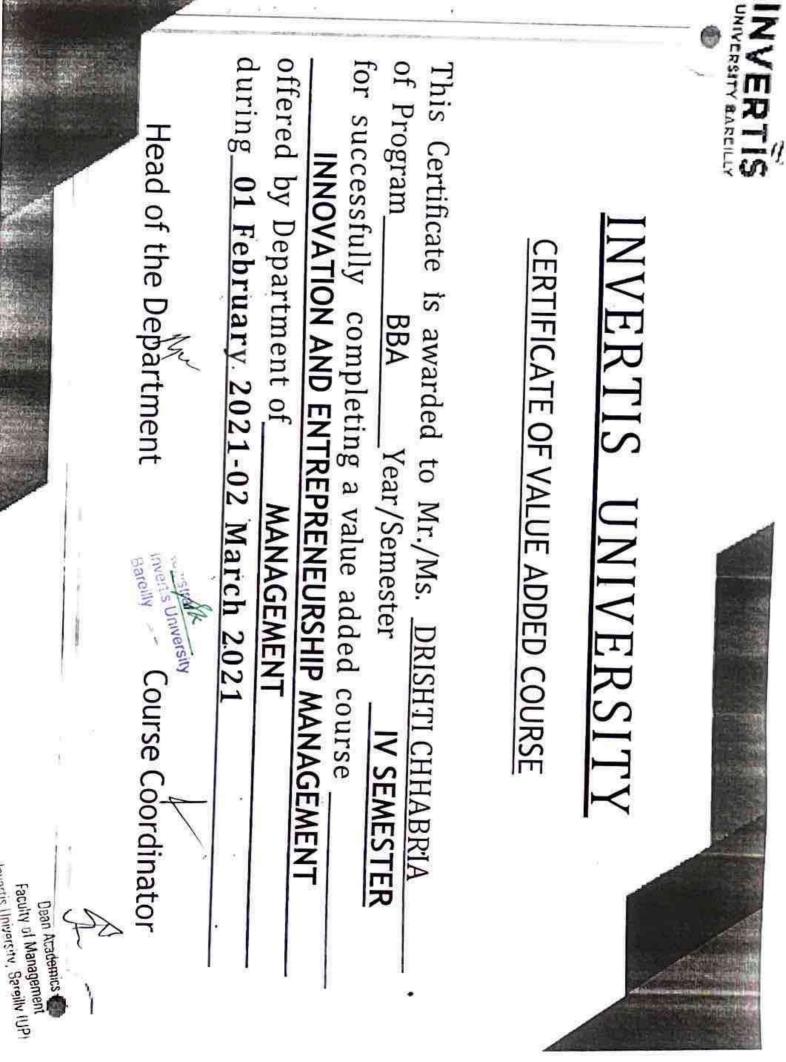

## VALUE ADDED COURSE - INNOVATION AND ENTREPRENEURSHIP MANAGEMENT-BB-012

## **BBA IV SEMESTER**

Student of BBA IInd year are hereby informed that value added course "INNOVATION AND ENTREPRENEURSHIP MANAGEMENT" is scheduled from 01 February 2021 in your respective classroom, Academic Block-III.

## **Program Overview:**

The objective of this course is to develop idea generation, creative and innovative skills, also understand the role and importance of entrepreneurship for economic development.