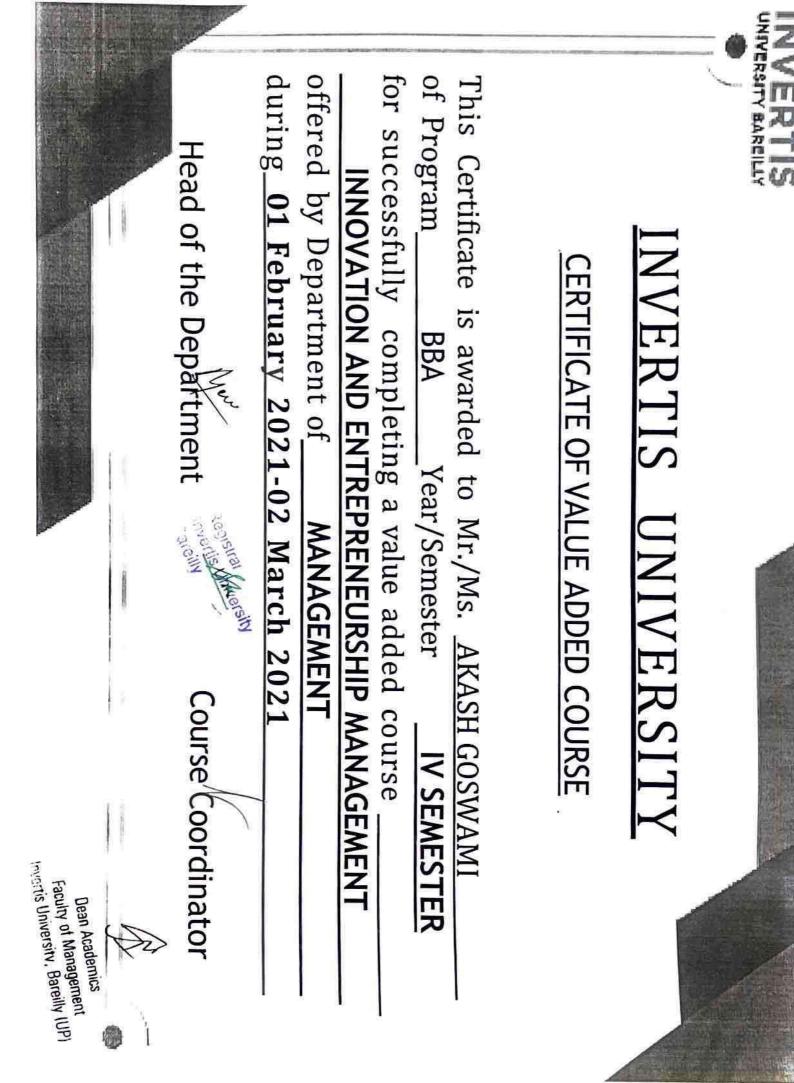

## VALUE ADDED COURSE - INNOVATION AND ENTREPRENEURSHIP MANAGEMENT-BB-012

## **BBA IV SEMESTER**

Student of BBA IInd year are hereby informed that value added course "INNOVATION AND ENTREPRENEURSHIP MANAGEMENT" is scheduled from 01 February 2021 in your respective classroom, Academic Block-III.

## **Program Overview:**

The objective of this course is to develop idea generation, creative and innovative skills, also understand the role and importance of entrepreneurship for economic development.