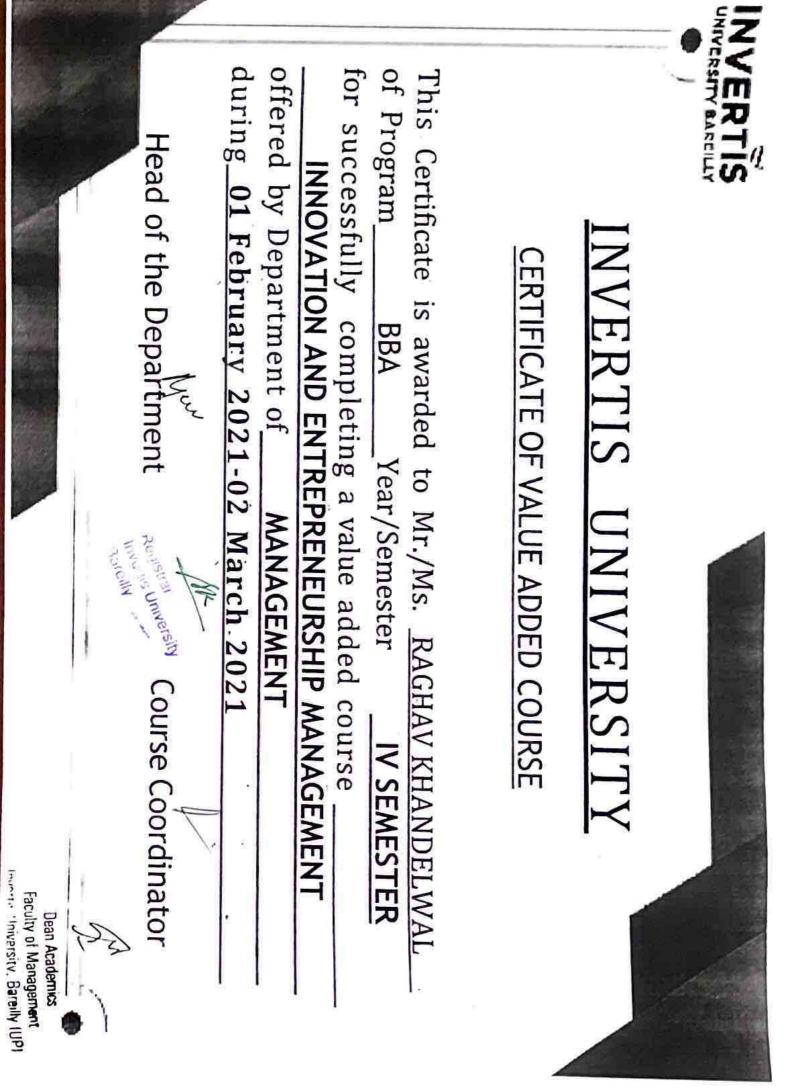

## VALUE ADDED COURSE - INNOVATION AND ENTREPRENEURSHIP MANAGEMENT-BB-012

## **BBA IV SEMESTER**

Student of BBA IInd year are hereby informed that value added course "INNOVATION AND ENTREPRENEURSHIP MANAGEMENT" is scheduled from 01 February 2021 in your respective classroom, Academic Block-III.

## **Program Overview:**

The objective of this course is to develop idea generation, creative and innovative skills, also understand the role and importance of entrepreneurship for economic development.