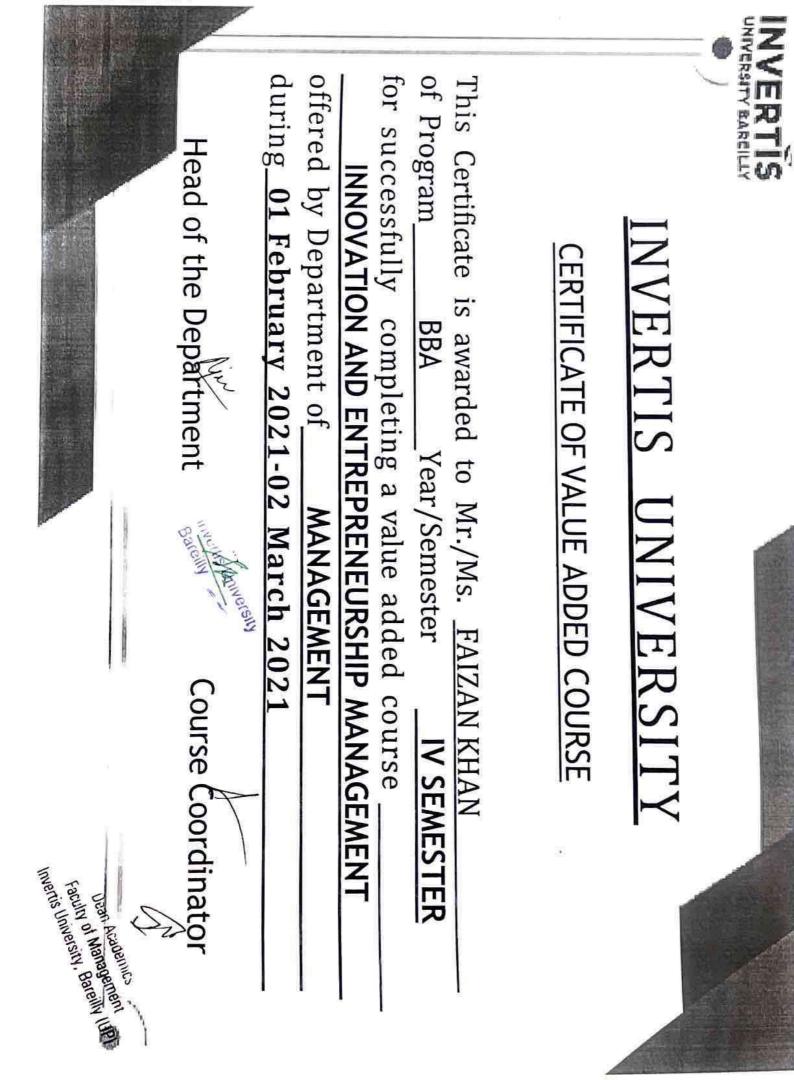

## VALUE ADDED COURSE - INNOVATION AND ENTREPRENEURSHIP MANAGEMENT-BB-012

## **BBA IV SEMESTER**

Student of BBA IInd year are hereby informed that value added course "INNOVATION AND ENTREPRENEURSHIP MANAGEMENT" is scheduled from 01 February 2021 in your respective classroom, Academic Block-III.

## **Program Overview:**

The objective of this course is to develop idea generation, creative and innovative skills, also understand the role and importance of entrepreneurship for economic development.