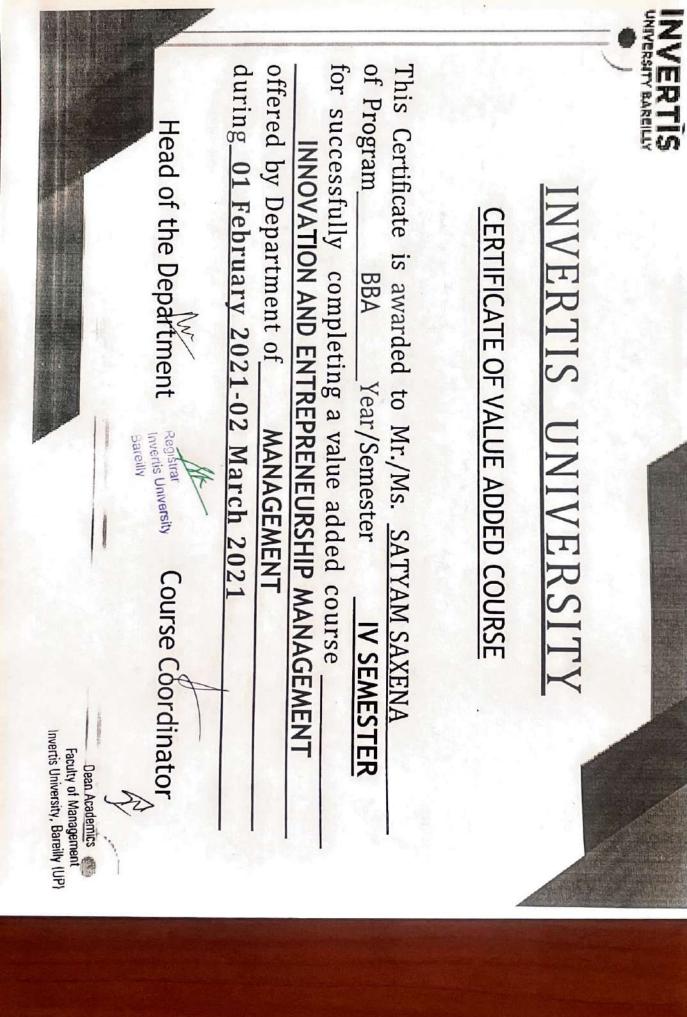

## VALUE ADDED COURSE - INNOVATION AND ENTREPRENEURSHIP MANAGEMENT-BB-012

## **BBA IV SEMESTER**

Student of BBA IInd year are hereby informed that value added course "INNOVATION AND ENTREPRENEURSHIP MANAGEMENT" is scheduled from 01 February 2021 in your respective classroom, Academic Block-III.

## **Program Overview:**

The objective of this course is to develop idea generation, creative and innovative skills, also understand the role and importance of entrepreneurship for economic development.