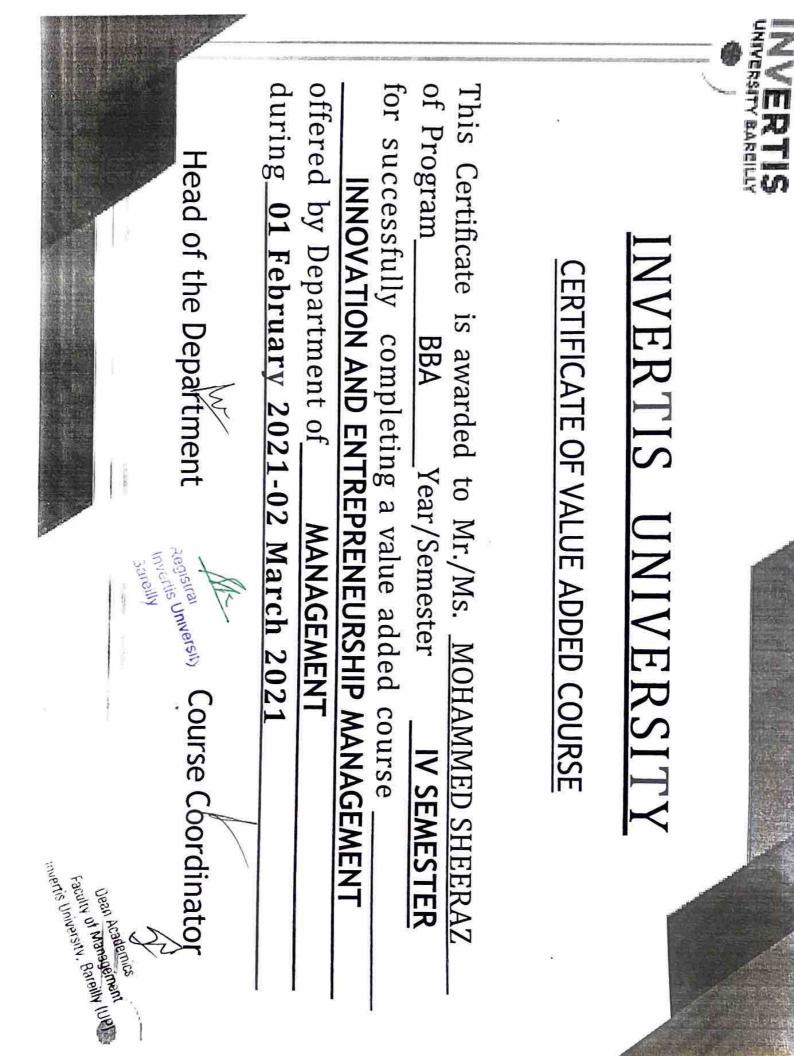

## VALUE ADDED COURSE - INNOVATION AND ENTREPRENEURSHIP MANAGEMENT-BB-012

## **BBA IV SEMESTER**

Student of BBA IInd year are hereby informed that value added course "INNOVATION AND ENTREPRENEURSHIP MANAGEMENT" is scheduled from 01 February 2021 in your respective classroom, Academic Block-III.

## **Program Overview:**

The objective of this course is to develop idea generation, creative and innovative skills, also understand the role and importance of entrepreneurship for economic development.