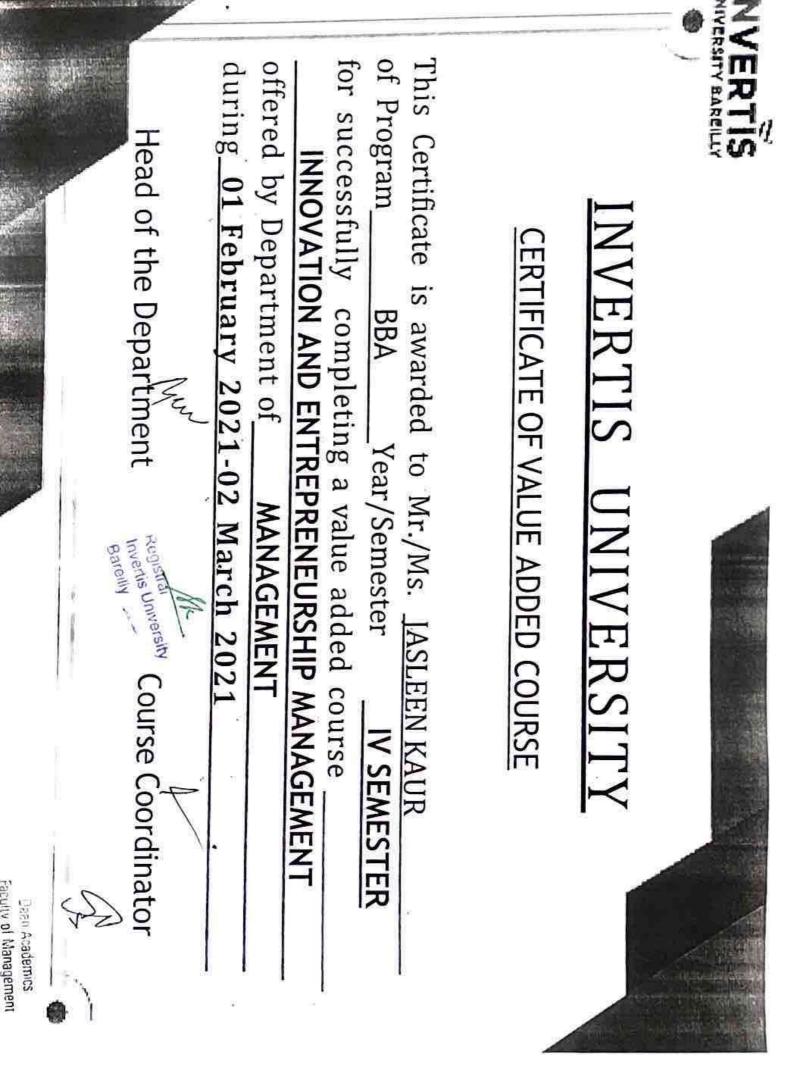

## VALUE ADDED COURSE - INNOVATION AND ENTREPRENEURSHIP MANAGEMENT-BB-012

## **BBA IV SEMESTER**

Student of BBA IInd year are hereby informed that value added course "INNOVATION AND ENTREPRENEURSHIP MANAGEMENT" is scheduled from 01 February 2021 in your respective classroom, Academic Block-III.

## **Program Overview:**

The objective of this course is to develop idea generation, creative and innovative skills, also understand the role and importance of entrepreneurship for economic development.