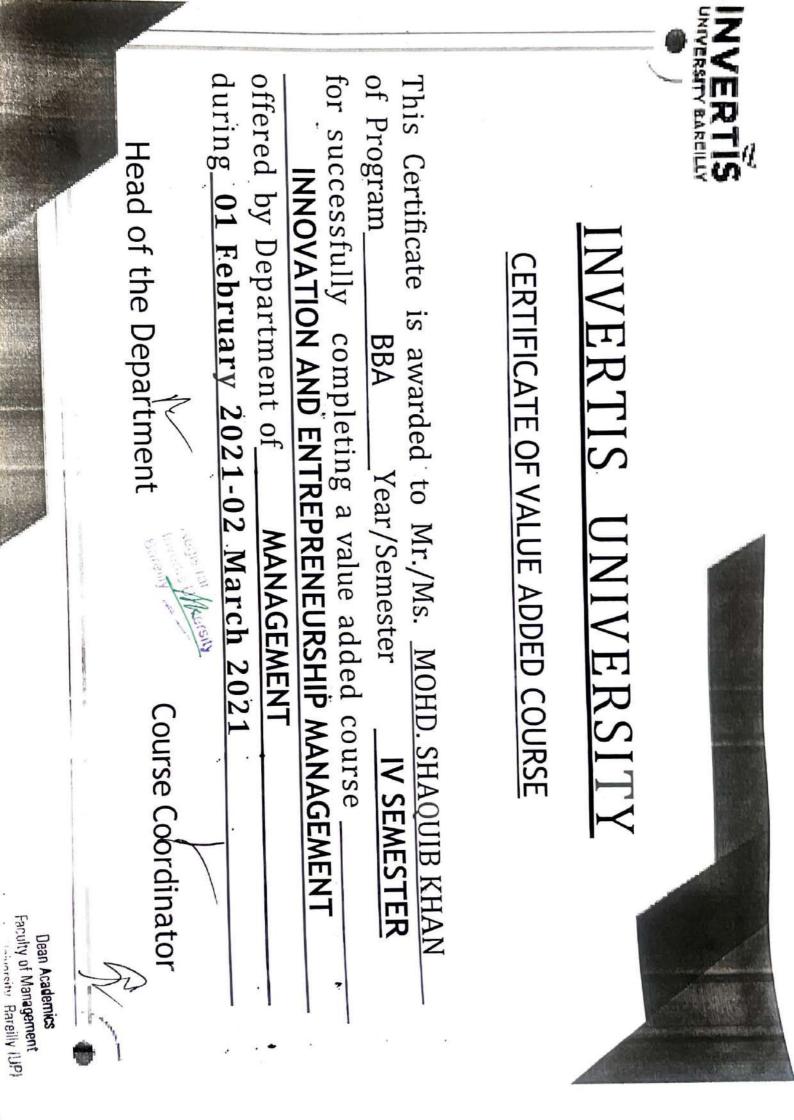

## VALUE ADDED COURSE - INNOVATION AND ENTREPRENEURSHIP MANAGEMENT-BB-012

## **BBA IV SEMESTER**

Student of BBA IInd year are hereby informed that value added course "INNOVATION AND ENTREPRENEURSHIP MANAGEMENT" is scheduled from 01 February 2021 in your respective classroom, Academic Block-III.

## **Program Overview:**

The objective of this course is to develop idea generation, creative and innovative skills, also understand the role and importance of entrepreneurship for economic development.