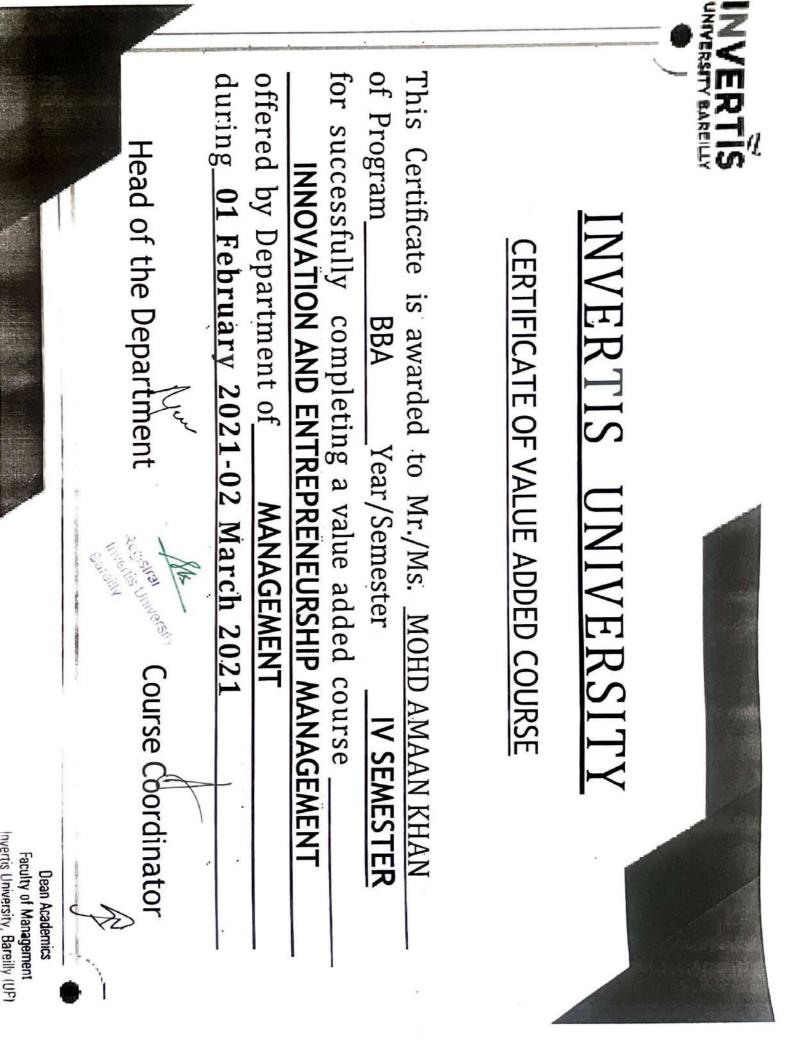

## VALUE ADDED COURSE - INNOVATION AND ENTREPRENEURSHIP MANAGEMENT-BB-012

## **BBA IV SEMESTER**

Student of BBA IInd year are hereby informed that value added course "INNOVATION AND ENTREPRENEURSHIP MANAGEMENT" is scheduled from 01 February 2021 in your respective classroom, Academic Block-III.

## **Program Overview:**

The objective of this course is to develop idea generation, creative and innovative skills, also understand the role and importance of entrepreneurship for economic development.