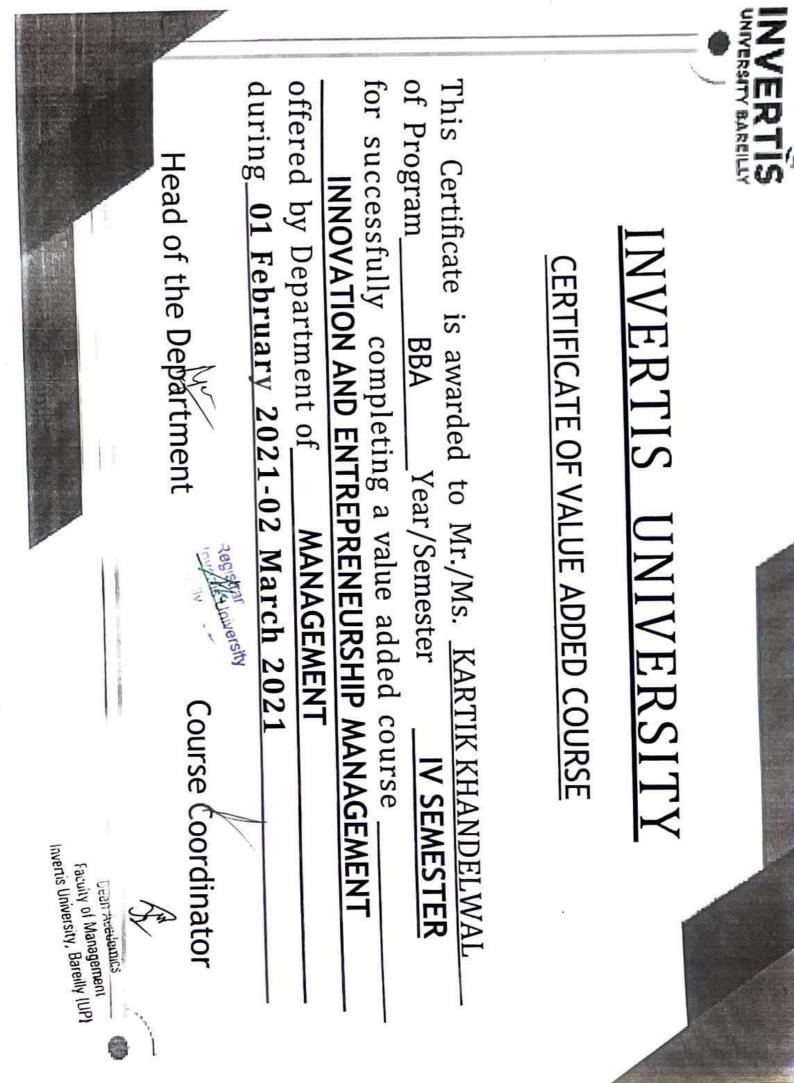

NT for successfully completing a value added course of Program\_ This Certificate is awarded to Mr./Ms. ANANYA GUPTA INNOVATION AND ENTREPRENEURSHIP MANAGEMENT BBA Year/Semester IV SEMESTER

during 01 February 2021-02 March 2021 Head of the Department Aniversity Course Coordinator Invertis University, Bareilly (UP) Faculty of Management Dean-Academics





#### CERTIFICATE OF VALUE ADDED COURSE

of Program This Certificate is awarded to Mr./Ms. ADHIRAJ VARDHAN SINGH for successfully completing a value added course BBA Year/Semester IV SEMESTER

INNOVATION AND ENTREPRENEURSHIP MANAGEMENT

during 01 February 2021-02 March 2021 offered by Department of MANAGEMENT

Head of the Department

Course Coordinator



o,areliN

invartis University. Bareilly IUP1 Furning of Management יביייי קוצחוונט





#### CERTIFICATE OF VALUE ADDED COURSE

of Program for successfully completing a value added course during 01 February 2021-02 March 2021 This Certificate is awarded to Mr./Ms. EKIYOT DUNG offered by Department of Head of the Department INNOVATION AND ENTREPRENEURSHIP MANAGEMENT BBA Year/Semester MANAGEMENT Registration University Course Coordinator Sareilly IV SEMESTER

Faculty of Management Faculty of Management File inniversity, Bareilly JUPL

Dean Asademics



































## INVERTIS UNIVERSITY

## CERTIFICATE OF VALUE ADDED COURSE

of Program\_ during 01 February 2021-02 March 2021 for successfully completing a value added course This Certificate is awarded to Mr./Ms. ANUSHKA MISHRA offered by Department of MANAGEMENT INNOVATION AND ENTREPRENEURSHIP MANAGEMENT