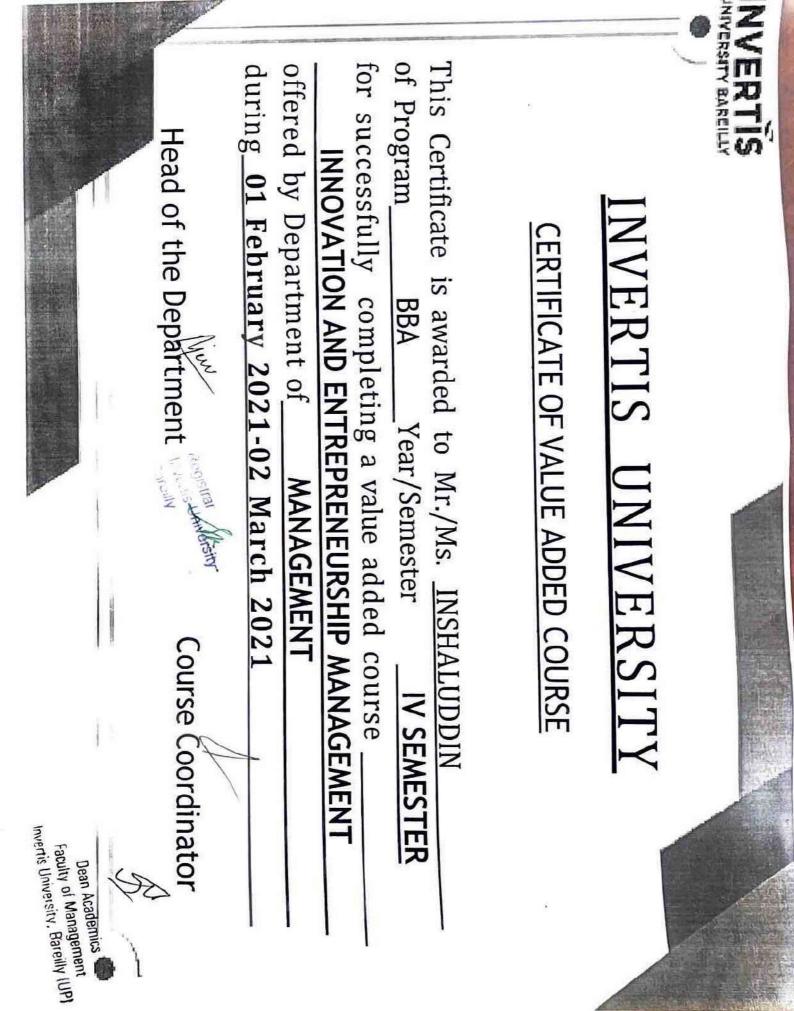

## VALUE ADDED COURSE - INNOVATION AND ENTREPRENEURSHIP MANAGEMENT-BB-012

## **BBA IV SEMESTER**

Student of BBA IInd year are hereby informed that value added course "INNOVATION AND ENTREPRENEURSHIP MANAGEMENT" is scheduled from 01 February 2021 in your respective classroom, Academic Block-III.

## **Program Overview:**

The objective of this course is to develop idea generation, creative and innovative skills, also understand the role and importance of entrepreneurship for economic development.

# INNOVATION AND ENTREPRENEURSHIP MANAGEMENT

Organised by:-Department of Management

<sup>o</sup>rogram:- BBA IV

Key Speaker: Mr. Tarun Gupta

HOD: ajeev Singh Bhandari

🙀 FEB 01 - MAR 02 2021 ( 🖖 03:00 PM TO 05:00 PN

## INNOVATION AND ENTREPRENEURSHIP MANAGEMENT

Program Overview: The objective of this course is to develop idea generation, creative and innovative skills, also understand the role and importance of entrepreneurship for economic development.