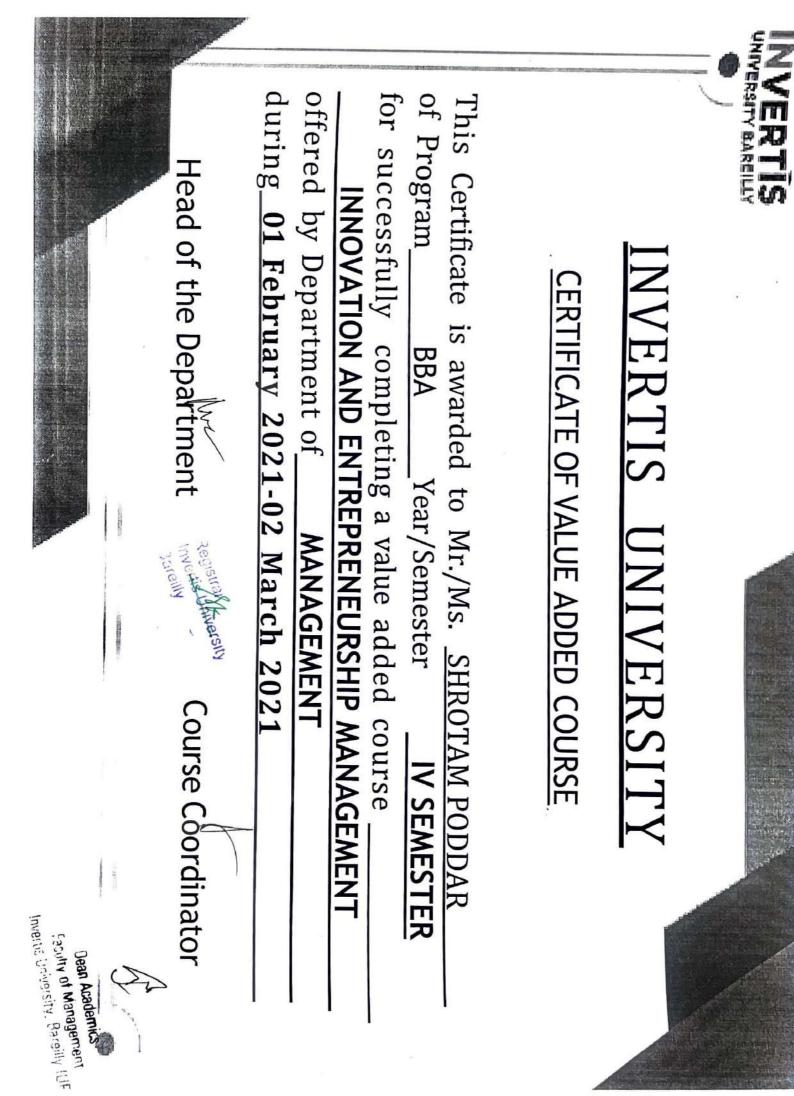

for successfully completing a value added course BBA Year/Semester IV SEMESTER

INNOVATION AND ENTREPRENEURSHIP MANAGEMENT

during 01 February 2021-02 March 2021 offered by Department of MANAGEMENT

Head of the Department

Course Coordinator



o,areliN

invartis University. Bareilly IUP1 Furning of Management יביייי קוצחוונט





#### CERTIFICATE OF VALUE ADDED COURSE

of Program for successfully completing a value added course during 01 February 2021-02 March 2021 This Certificate is awarded to Mr./Ms. EKIYOT DUNG offered by Department of Head of the Department INNOVATION AND ENTREPRENEURSHIP MANAGEMENT BBA Year/Semester MANAGEMENT Registration University Course Coordinator Sareilly IV SEMESTER

Faculty of Management Faculty of Management File inniversity, Bareilly JUPL

Dean Asademics



































## INVERTIS UNIVERSITY

## CERTIFICATE OF VALUE ADDED COURSE

of Program\_ during 01 February 2021-02 March 2021 for successfully completing a value added course This Certificate is awarded to Mr./Ms. ANUSHKA MISHRA offered by Department of MANAGEMENT INNOVATION AND ENTREPRENEURSHIP MANAGEMENT BBA Year/Semester IV SEMESTER

















| WIVERSITY BARBILLY                                                                                                                    |                                         |
|---------------------------------------------------------------------------------------------------------------------------------------|-----------------------------------------|
| INVERTIS UNIVERSITY