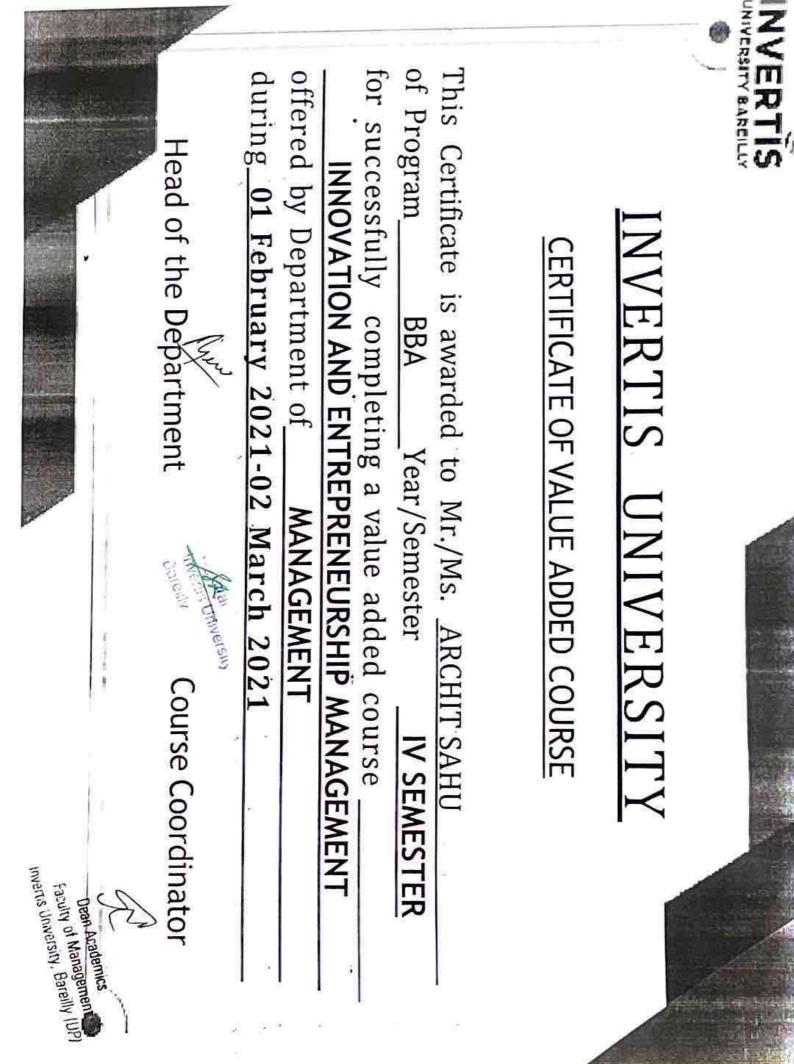

## VALUE ADDED COURSE - INNOVATION AND ENTREPRENEURSHIP MANAGEMENT-BB-012

## **BBA IV SEMESTER**

Student of BBA IInd year are hereby informed that value added course "INNOVATION AND ENTREPRENEURSHIP MANAGEMENT" is scheduled from 01 February 2021 in your respective classroom, Academic Block-III.

## **Program Overview:**

The objective of this course is to develop idea generation, creative and innovative skills, also understand the role and importance of entrepreneurship for economic development.

## INNOVATION AND ENTREPRENEURSHIP MANAGEMENT

Program Overview: The objective of this course is to develop idea generation, creative and innovative skills, also understand the role and importance of entrepreneurship for economic development.