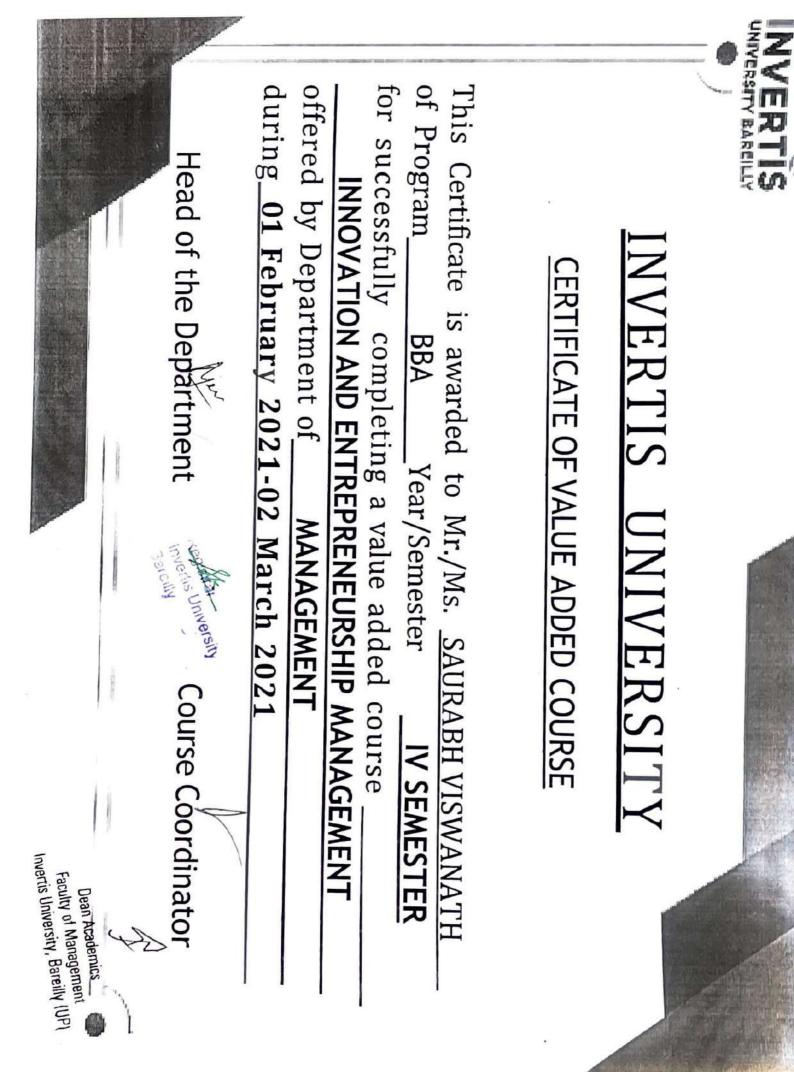

## VALUE ADDED COURSE - INNOVATION AND ENTREPRENEURSHIP MANAGEMENT-BB-012

## **BBA IV SEMESTER**

Student of BBA IInd year are hereby informed that value added course "INNOVATION AND ENTREPRENEURSHIP MANAGEMENT" is scheduled from 01 February 2021 in your respective classroom, Academic Block-III.

## **Program Overview:**

The objective of this course is to develop idea generation, creative and innovative skills, also understand the role and importance of entrepreneurship for economic development.