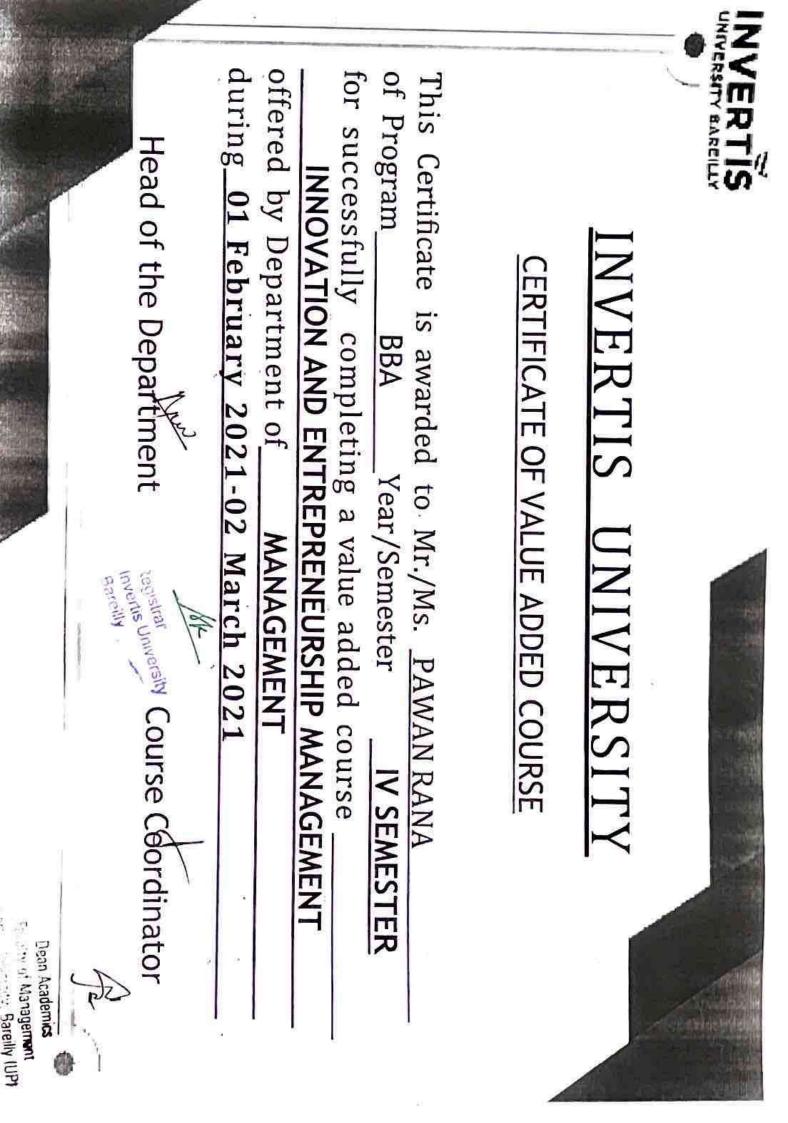

## VALUE ADDED COURSE - INNOVATION AND ENTREPRENEURSHIP MANAGEMENT-BB-012

## **BBA IV SEMESTER**

Student of BBA IInd year are hereby informed that value added course "INNOVATION AND ENTREPRENEURSHIP MANAGEMENT" is scheduled from 01 February 2021 in your respective classroom, Academic Block-III.

## **Program Overview:**

The objective of this course is to develop idea generation, creative and innovative skills, also understand the role and importance of entrepreneurship for economic development.