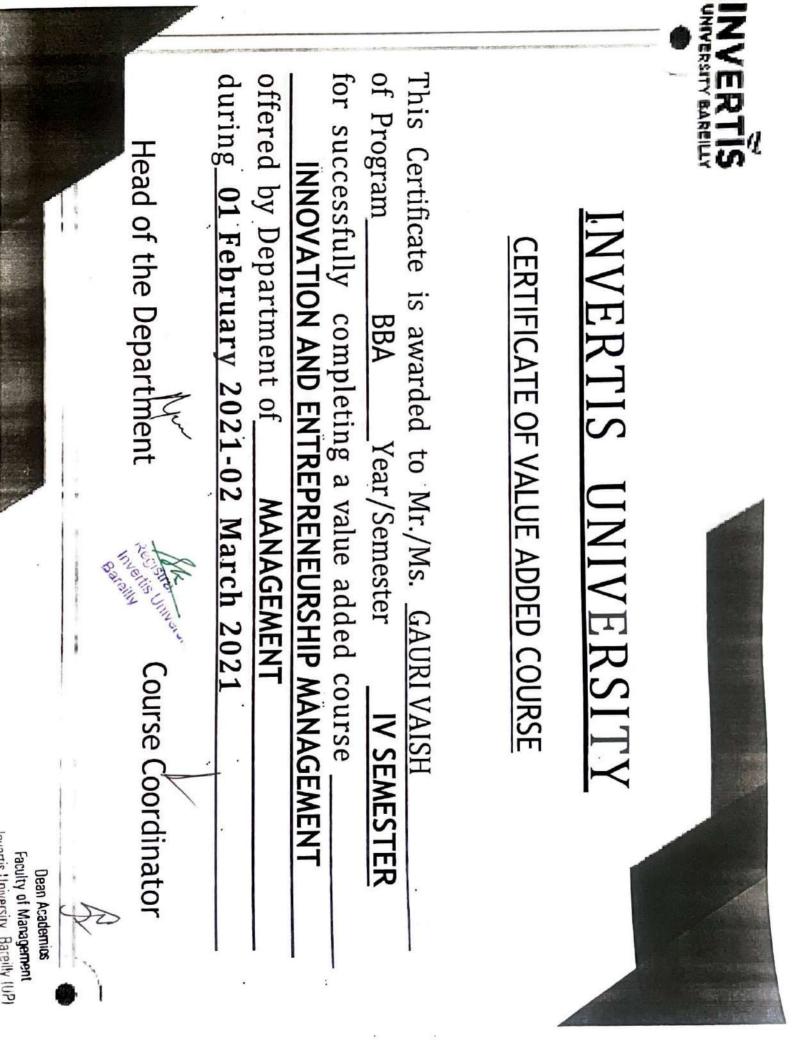

## VALUE ADDED COURSE - INNOVATION AND ENTREPRENEURSHIP MANAGEMENT-BB-012

## **BBA IV SEMESTER**

Student of BBA IInd year are hereby informed that value added course "INNOVATION AND ENTREPRENEURSHIP MANAGEMENT" is scheduled from 01 February 2021 in your respective classroom, Academic Block-III.

## **Program Overview:**

The objective of this course is to develop idea generation, creative and innovative skills, also understand the role and importance of entrepreneurship for economic development.