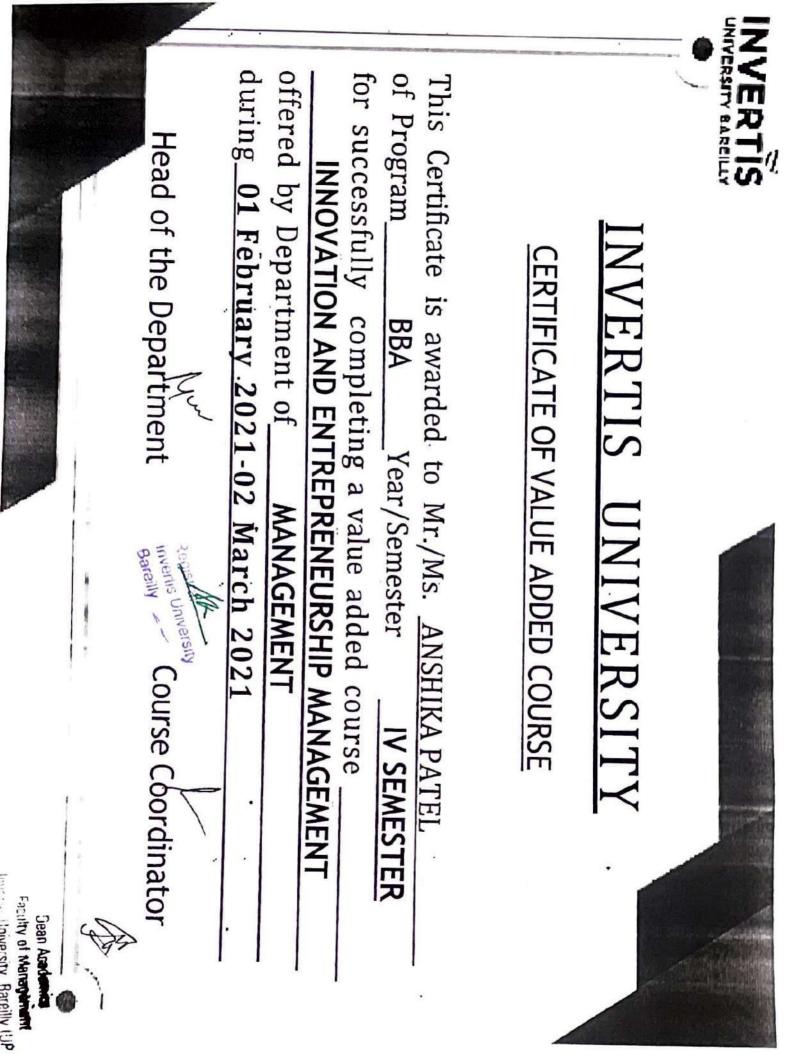

#### INNOVATION AND ENTREPRENEURSHIP MANAGEMENT-BB-012

## INNOVATION AND ENTREPRENEURSHIP MANAGEMENT

Program Overview: The objective of this course is to develop idea generation, creative and innovative skills, also understand the role and importance of entrepreneurship for economic development.