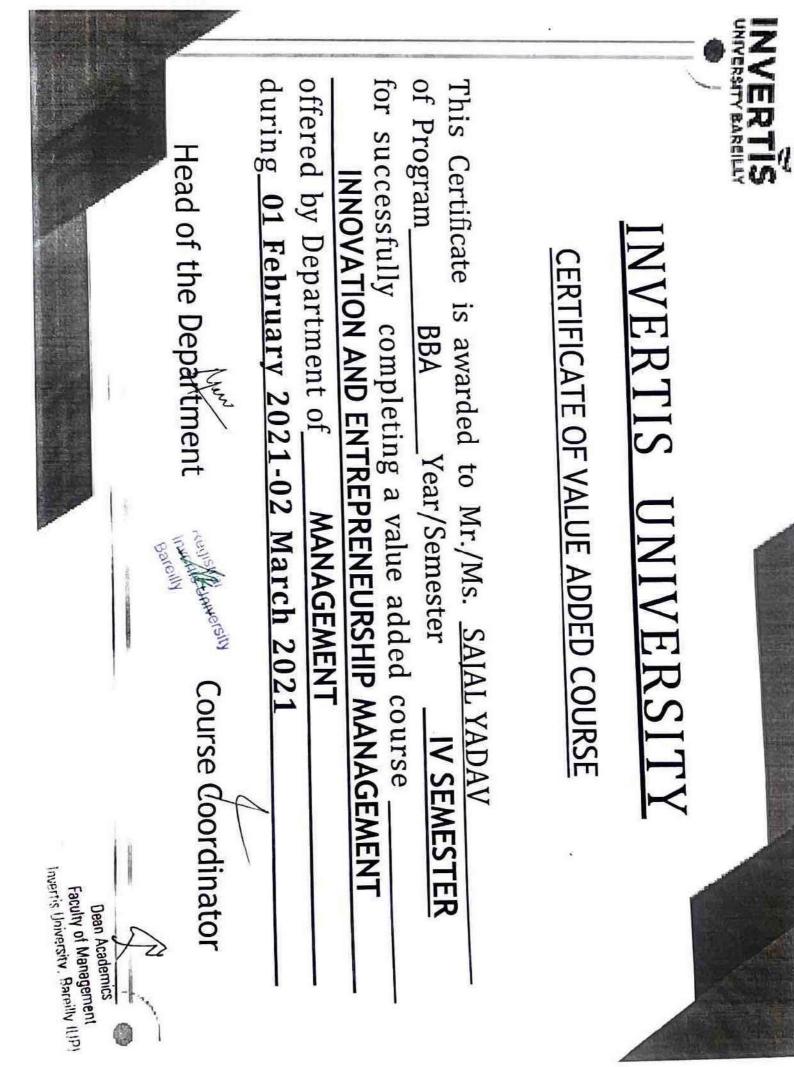

# INNOVATION AND ENTREPRENEURSHIP MANAGEMENT

Organised by:-Department of Management

<sup>o</sup>rogram:- BBA IV

Key Speaker: Mr. Tarun Gupta

HOD: ajeev Singh Bhandari

🙀 FEB 01 - MAR 02 2021 ( 🖖 03:00 PM TO 05:00 PN

## INNOVATION AND ENTREPRENEURSHIP MANAGEMENT

Program Overview: The objective of this course is to develop idea generation, creative and innovative skills, also understand the role and importance of entrepreneurship for economic development.