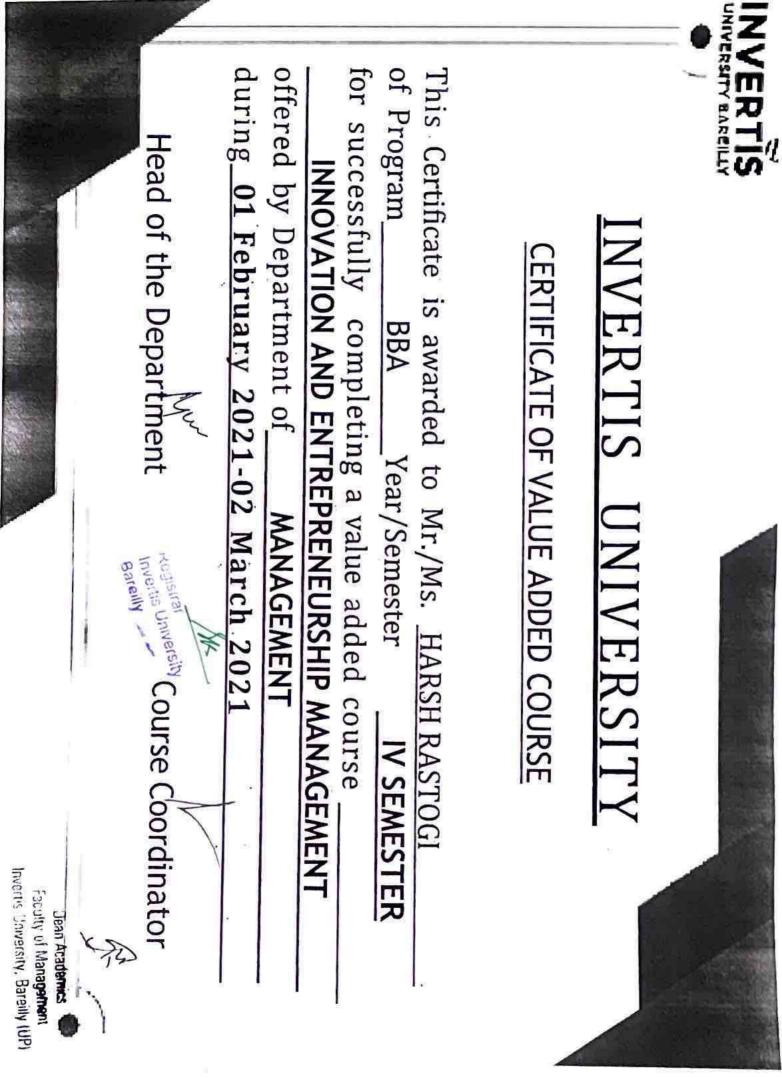

## VALUE ADDED COURSE - INNOVATION AND ENTREPRENEURSHIP MANAGEMENT-BB-012

## **BBA IV SEMESTER**

Student of BBA IInd year are hereby informed that value added course "INNOVATION AND ENTREPRENEURSHIP MANAGEMENT" is scheduled from 01 February 2021 in your respective classroom, Academic Block-III.

## **Program Overview:**

The objective of this course is to develop idea generation, creative and innovative skills, also understand the role and importance of entrepreneurship for economic development.