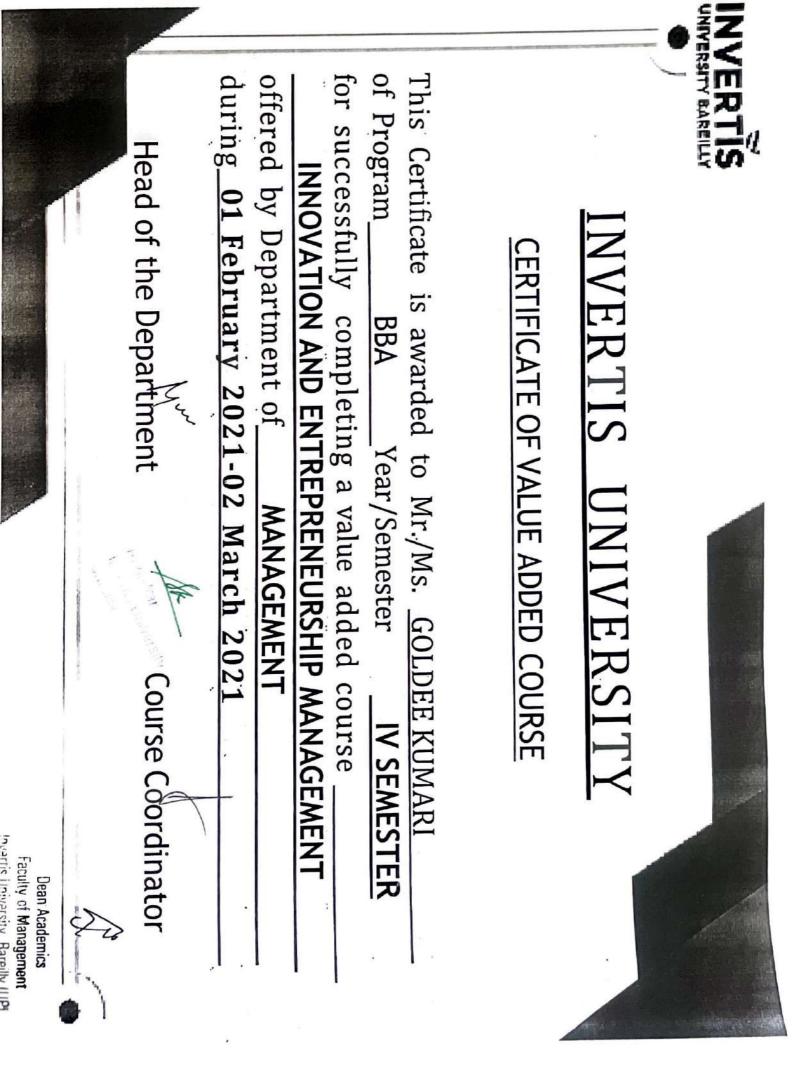

## VALUE ADDED COURSE - INNOVATION AND ENTREPRENEURSHIP MANAGEMENT-BB-012

## **BBA IV SEMESTER**

Student of BBA IInd year are hereby informed that value added course "INNOVATION AND ENTREPRENEURSHIP MANAGEMENT" is scheduled from 01 February 2021 in your respective classroom, Academic Block-III.

## **Program Overview:**

The objective of this course is to develop idea generation, creative and innovative skills, also understand the role and importance of entrepreneurship for economic development.