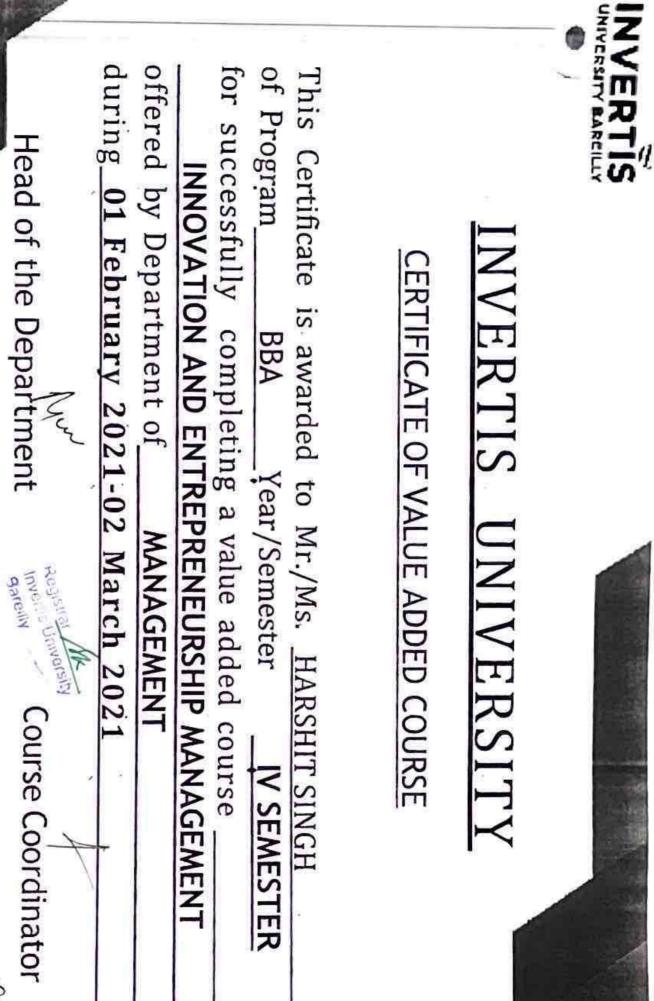

## VALUE ADDED COURSE - INNOVATION AND ENTREPRENEURSHIP MANAGEMENT-BB-012

## **BBA IV SEMESTER**

Student of BBA IInd year are hereby informed that value added course "INNOVATION AND ENTREPRENEURSHIP MANAGEMENT" is scheduled from 01 February 2021 in your respective classroom, Academic Block-III.

## **Program Overview:**

The objective of this course is to develop idea generation, creative and innovative skills, also understand the role and importance of entrepreneurship for economic development.