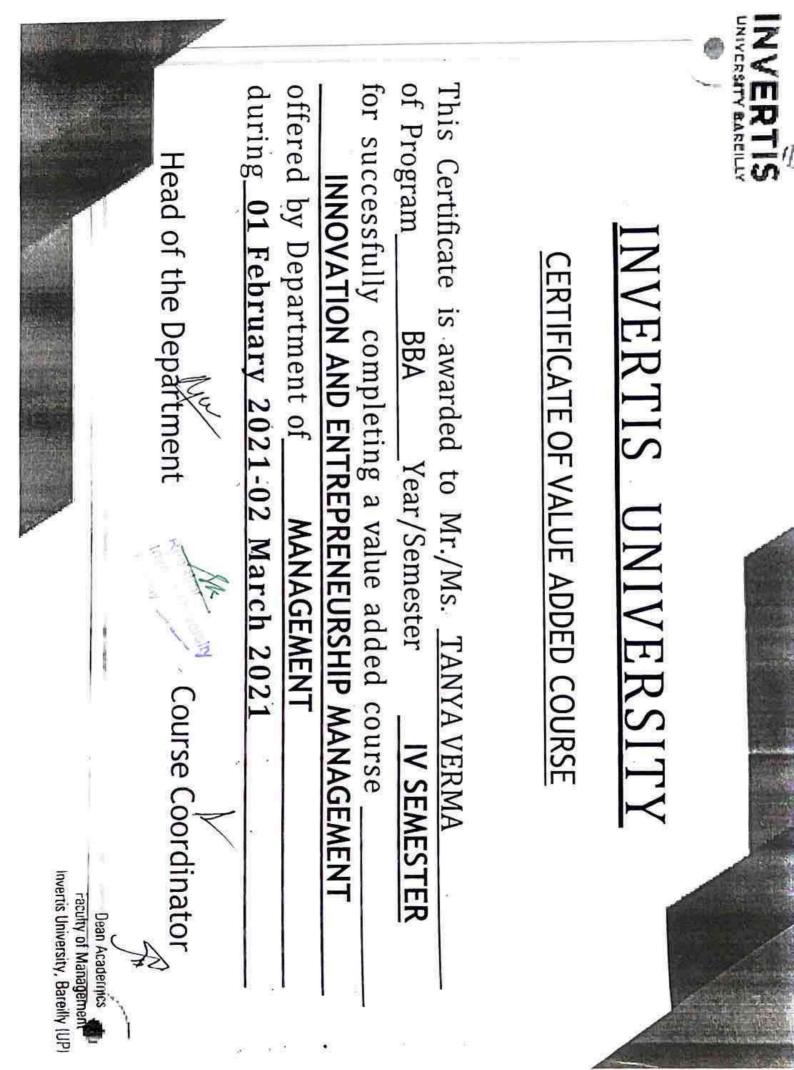

## VALUE ADDED COURSE - INNOVATION AND ENTREPRENEURSHIP MANAGEMENT-BB-012

## **BBA IV SEMESTER**

Student of BBA IInd year are hereby informed that value added course "INNOVATION AND ENTREPRENEURSHIP MANAGEMENT" is scheduled from 01 February 2021 in your respective classroom, Academic Block-III.

## **Program Overview:**

The objective of this course is to develop idea generation, creative and innovative skills, also understand the role and importance of entrepreneurship for economic development.

## INNOVATION AND ENTREPRENEURSHIP MANAGEMENT

Program Overview: The objective of this course is to develop idea generation, creative and innovative skills, also understand the role and importance of entrepreneurship for economic development.