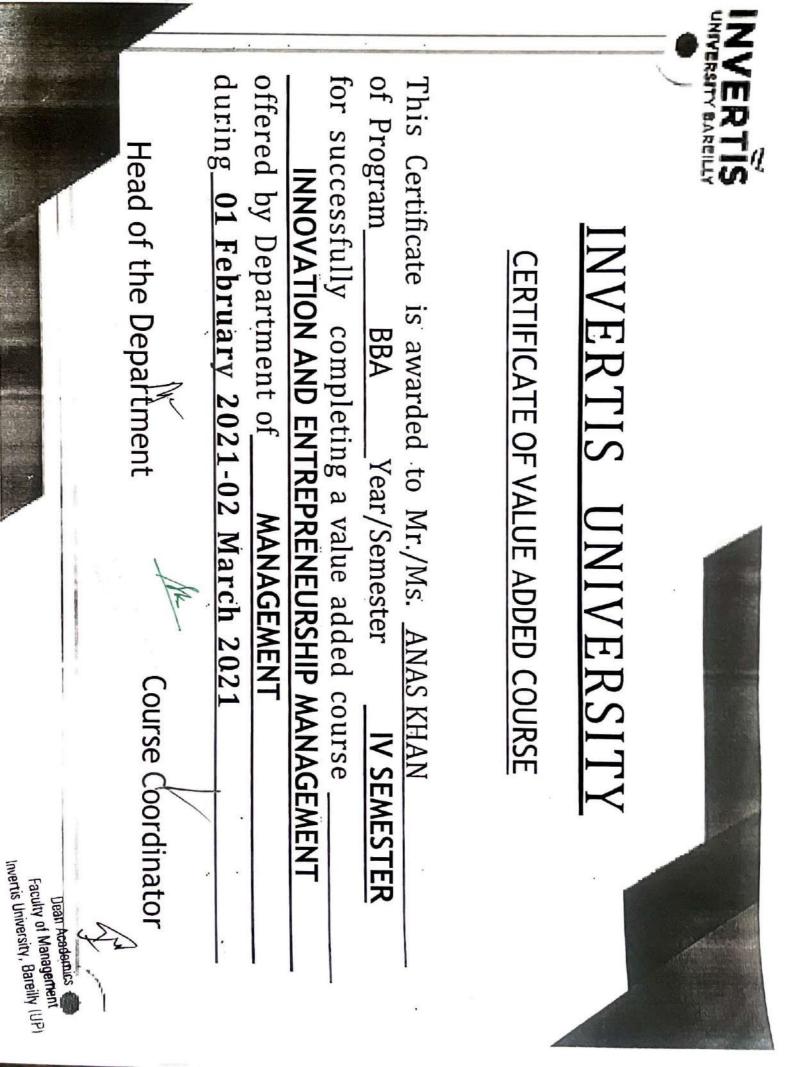

## VALUE ADDED COURSE - INNOVATION AND ENTREPRENEURSHIP MANAGEMENT-BB-012

## **BBA IV SEMESTER**

Student of BBA IInd year are hereby informed that value added course "INNOVATION AND ENTREPRENEURSHIP MANAGEMENT" is scheduled from 01 February 2021 in your respective classroom, Academic Block-III.

## **Program Overview:**

The objective of this course is to develop idea generation, creative and innovative skills, also understand the role and importance of entrepreneurship for economic development.