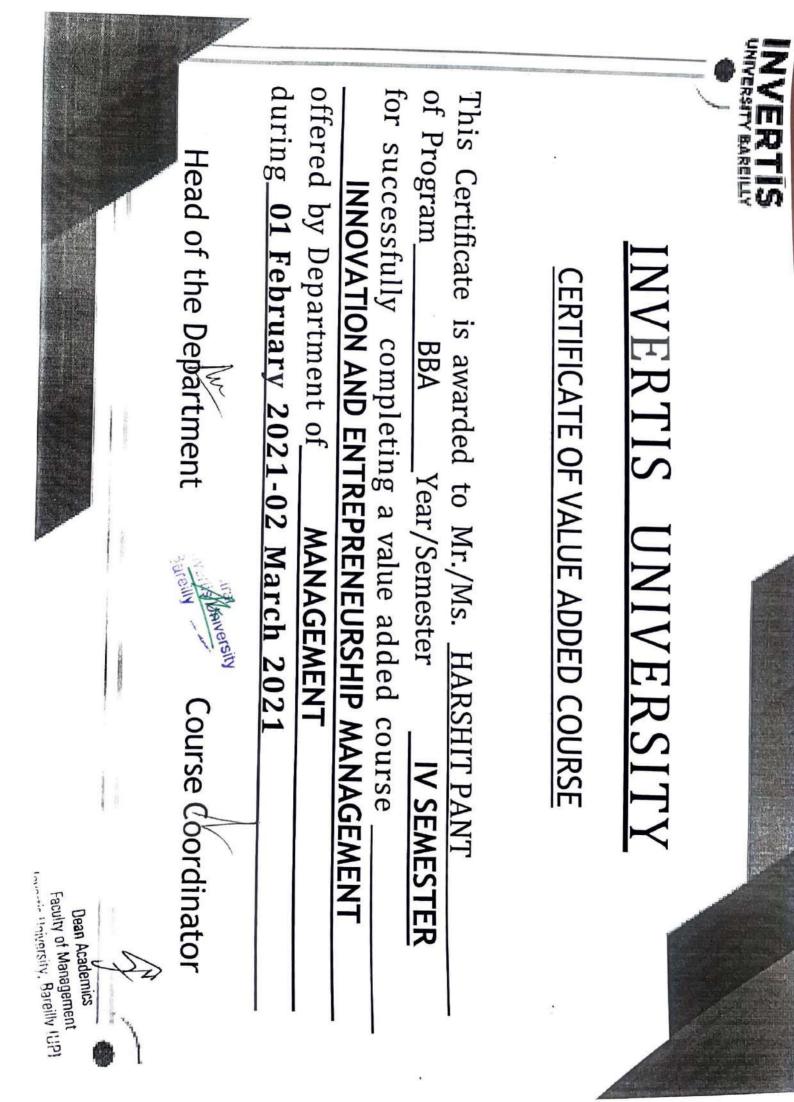

## VALUE ADDED COURSE - INNOVATION AND ENTREPRENEURSHIP MANAGEMENT-BB-012

## **BBA IV SEMESTER**

Student of BBA IInd year are hereby informed that value added course "INNOVATION AND ENTREPRENEURSHIP MANAGEMENT" is scheduled from 01 February 2021 in your respective classroom, Academic Block-III.

## **Program Overview:**

The objective of this course is to develop idea generation, creative and innovative skills, also understand the role and importance of entrepreneurship for economic development.

## INNOVATION AND ENTREPRENEURSHIP MANAGEMENT

Program Overview: The objective of this course is to develop idea generation, creative and innovative skills, also understand the role and importance of entrepreneurship for economic development.