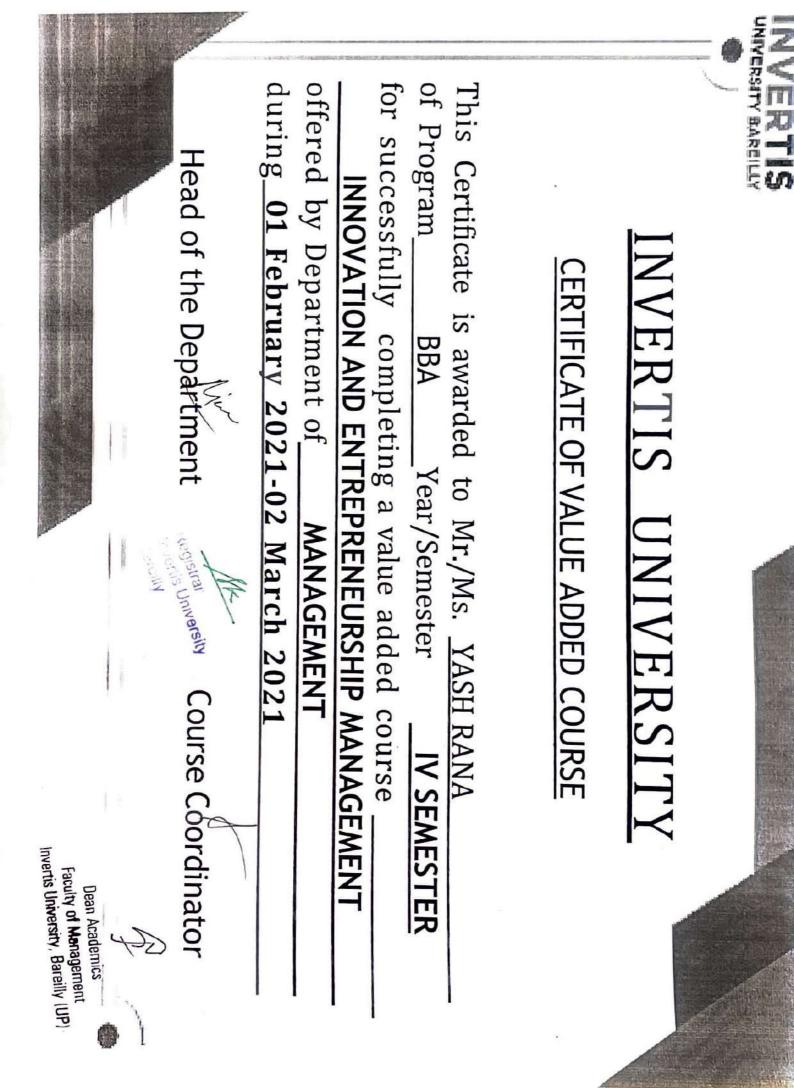

## VALUE ADDED COURSE - INNOVATION AND ENTREPRENEURSHIP MANAGEMENT-BB-012

## **BBA IV SEMESTER**

Student of BBA IInd year are hereby informed that value added course "INNOVATION AND ENTREPRENEURSHIP MANAGEMENT" is scheduled from 01 February 2021 in your respective classroom, Academic Block-III.

## **Program Overview:**

The objective of this course is to develop idea generation, creative and innovative skills, also understand the role and importance of entrepreneurship for economic development.