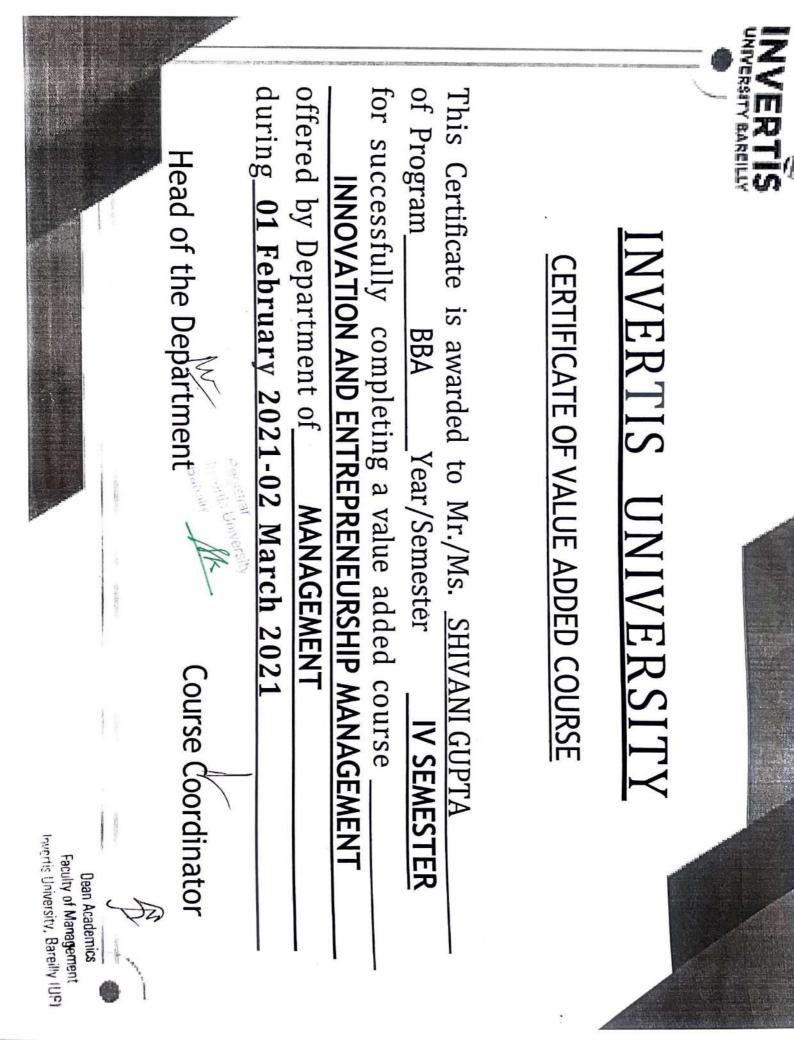

## VALUE ADDED COURSE - INNOVATION AND ENTREPRENEURSHIP MANAGEMENT-BB-012

## **BBA IV SEMESTER**

Student of BBA IInd year are hereby informed that value added course "INNOVATION AND ENTREPRENEURSHIP MANAGEMENT" is scheduled from 01 February 2021 in your respective classroom, Academic Block-III.

## **Program Overview:**

The objective of this course is to develop idea generation, creative and innovative skills, also understand the role and importance of entrepreneurship for economic development.

## INNOVATION AND ENTREPRENEURSHIP MANAGEMENT

Program Overview: The objective of this course is to develop idea generation, creative and innovative skills, also understand the role and importance of entrepreneurship for economic development.