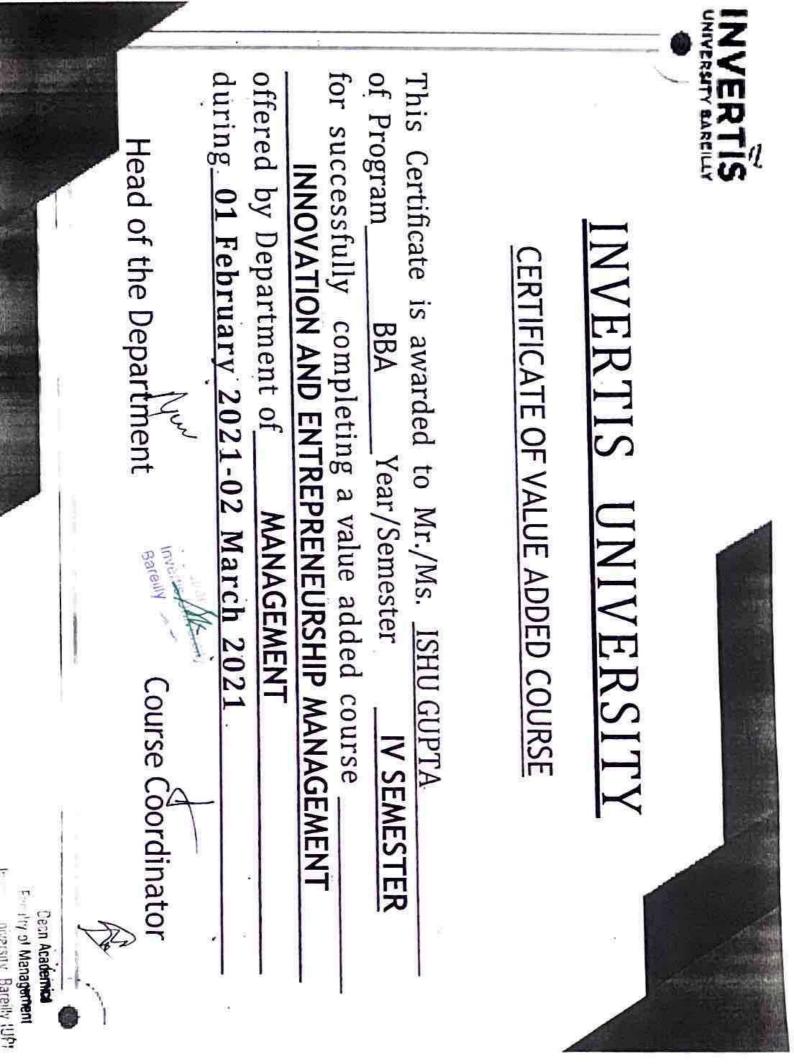

## VALUE ADDED COURSE - INNOVATION AND ENTREPRENEURSHIP MANAGEMENT-BB-012

## **BBA IV SEMESTER**

Student of BBA IInd year are hereby informed that value added course "INNOVATION AND ENTREPRENEURSHIP MANAGEMENT" is scheduled from 01 February 2021 in your respective classroom, Academic Block-III.

## **Program Overview:**

The objective of this course is to develop idea generation, creative and innovative skills, also understand the role and importance of entrepreneurship for economic development.