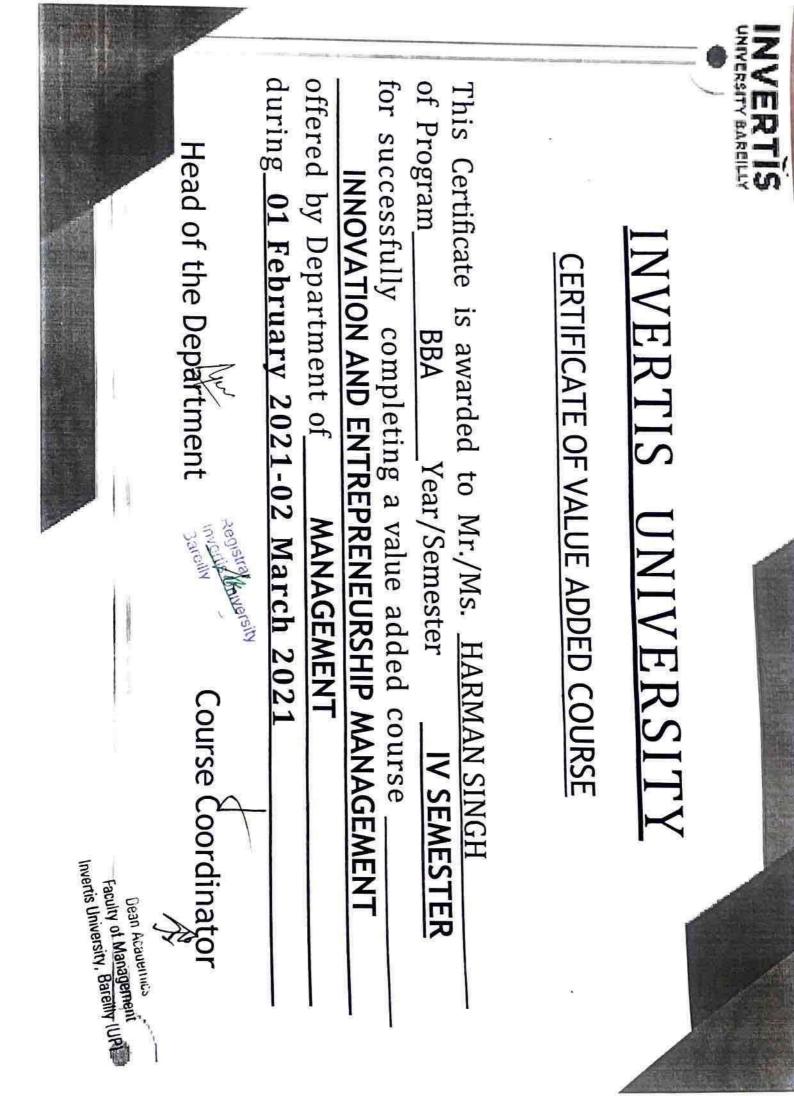

## VALUE ADDED COURSE - INNOVATION AND ENTREPRENEURSHIP MANAGEMENT-BB-012

## **BBA IV SEMESTER**

Student of BBA IInd year are hereby informed that value added course "INNOVATION AND ENTREPRENEURSHIP MANAGEMENT" is scheduled from 01 February 2021 in your respective classroom, Academic Block-III.

## **Program Overview:**

The objective of this course is to develop idea generation, creative and innovative skills, also understand the role and importance of entrepreneurship for economic development.