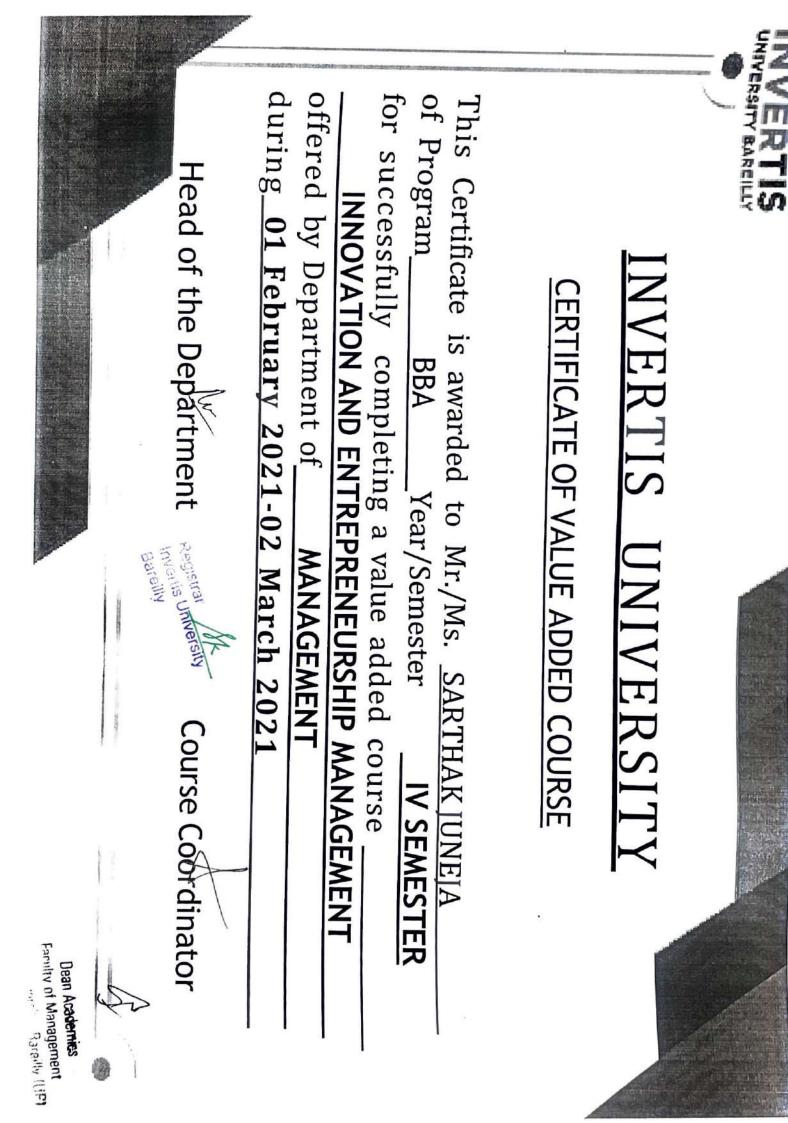

## VALUE ADDED COURSE - INNOVATION AND ENTREPRENEURSHIP MANAGEMENT-BB-012

## **BBA IV SEMESTER**

Student of BBA IInd year are hereby informed that value added course "INNOVATION AND ENTREPRENEURSHIP MANAGEMENT" is scheduled from 01 February 2021 in your respective classroom, Academic Block-III.

## **Program Overview:**

The objective of this course is to develop idea generation, creative and innovative skills, also understand the role and importance of entrepreneurship for economic development.

## INNOVATION AND ENTREPRENEURSHIP MANAGEMENT

Program Overview: The objective of this course is to develop idea generation, creative and innovative skills, also understand the role and importance of entrepreneurship for economic development.